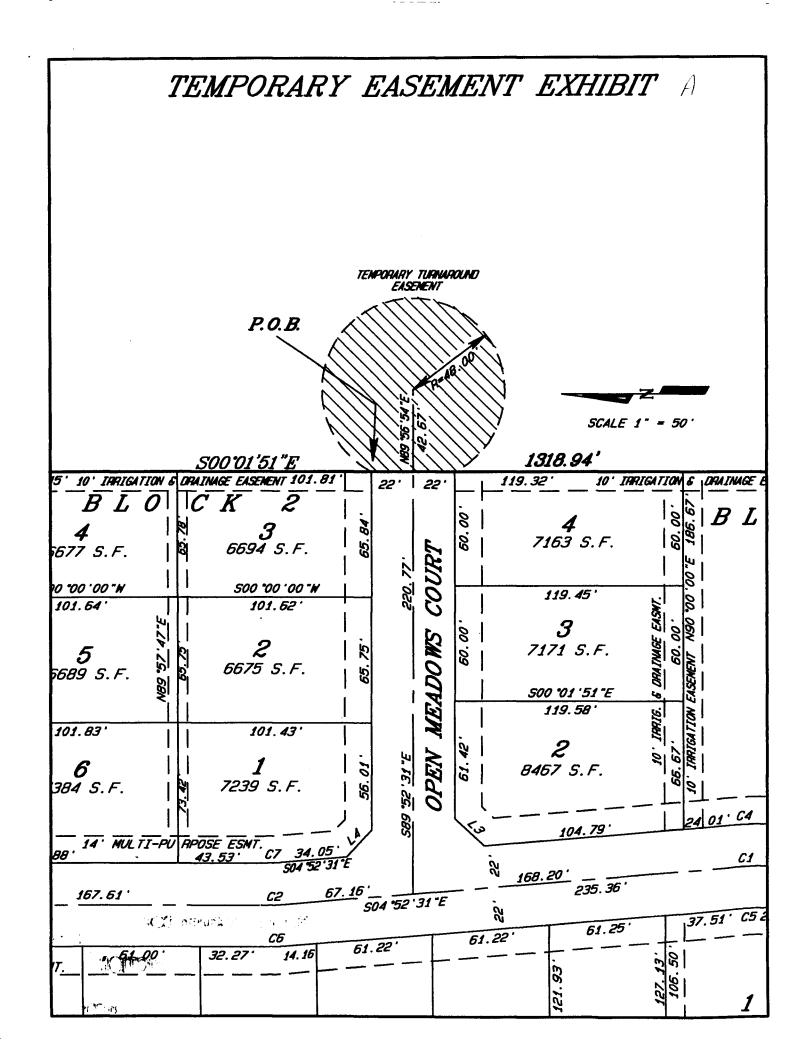

# **EXHIBIT** A

A parcel of land situated in the E 1/2 SE 1/4 NW 1/4 of Section 15, Township 1 South, Range 1 East of the Ute Meridian, Mesa County, Colorado, lying east and adjoining the recorded subdivision plat of Summit Meadows West, being described as follows:

Beginning at the southeast corner of Lot 3, Block 2 of said Summit Meadows West; thence along the arc of a non-tangent curve to the right 255.90 feet, having a central angle of 305°27'57" and a radius of 48.00 feet to the northwest corner of Lot 4, Block 1 of said subdivision;

thence N00°01'51"W a distance of 44.00 feet along the easterly right-of-way of Open Meadows Court and the point of beginning.

This description was prepared by: Michael W. Drissel PLS 118 Ouray Ave. Grand Junction, CO. 81501