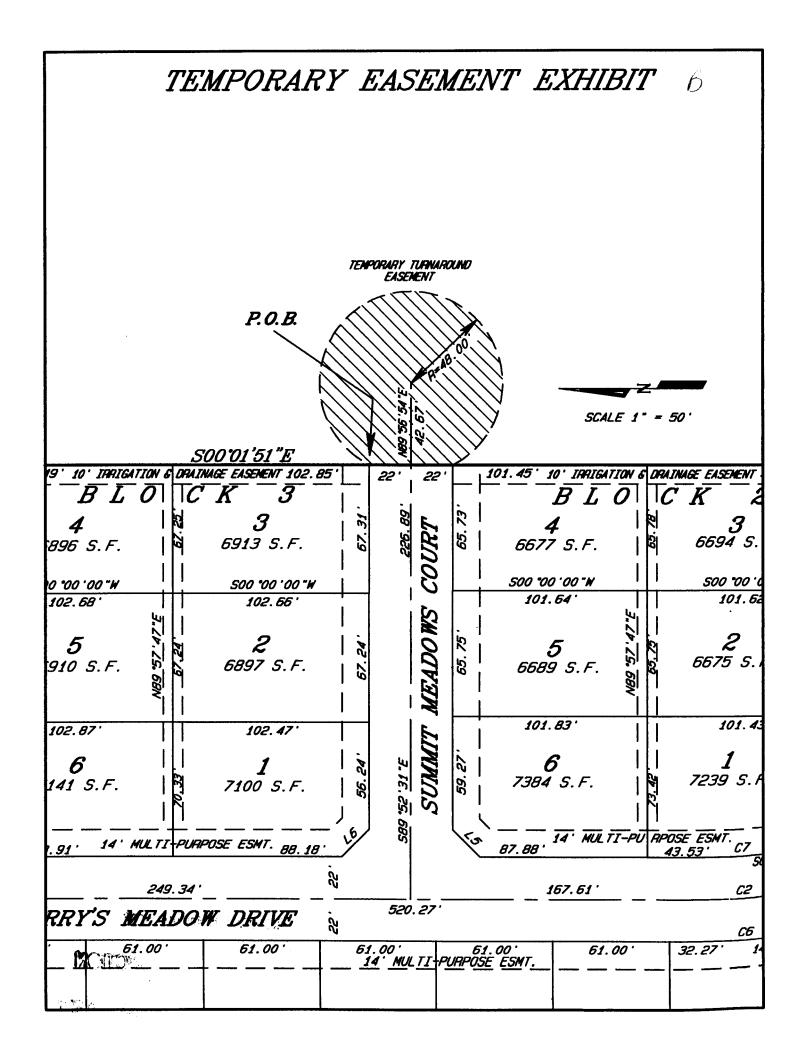

## EXHIBIT B

A parcel of land situated in the E 1/2 SE 1/4 NW 1/4 of Section 15, Township 1 South, Range 1 East of the Ute Meridian, Mesa County, Colorado, lying east and adjoining the recorded subdivision plat of Summit Meadows West, being described as follows:

Beginning at the southeast corner of Lot 3, Block 3 of said Summit Meadows West; thence along the arc of a non-tangent curve to the right 255.90 feet, having a central angle of 305°27'57" and a radius of 48.00 feet to the northwest corner of Lot 4, Block 2 of said subdivision;

thence N00°01'51"W a distance of 44.00 feet along the easterly right-of-way of Summit Meadows Court and the point of beginning.

This description was prepared by: Michael W. Drissel PLS 118 Ouray Ave. Grand Junction, CO. 81501