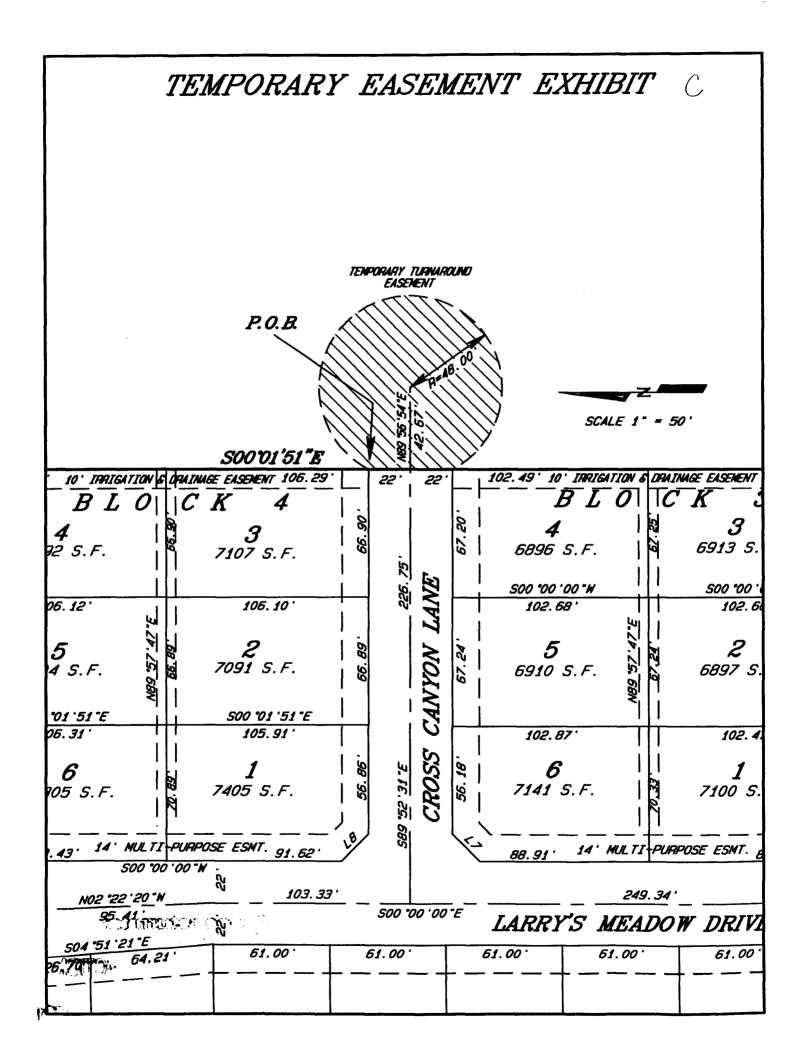

## EXHIBIT C

A parcel of land situated in the E 1/2 SE 1/4 NW 1/4 of Section 15, Township 1 South, Range 1 East of the Ute Meridian, Mesa County, Colorado, lying east and adjoining the recorded subdivision plat of Summit Meadows West, being described as follows:

Beginning at the southeast corner of Lot 3, Block 4 of said Summit Meadows West; thence along the arc of a non-tangent curve to the right 255.90 feet, having a central angle of 305°27'57" and a radius of 48.00 feet to the northwest corner of Lot 4, Block 3 of said subdivision;

thence N00°01'51"W a distance of 44.00 feet along the easterly right-of-way of Cross Canyon Lane and the point of beginning.

This description was prepared by: Michael W. Drissel PLS 118 Ouray Ave. Grand Junction, CO. 81501