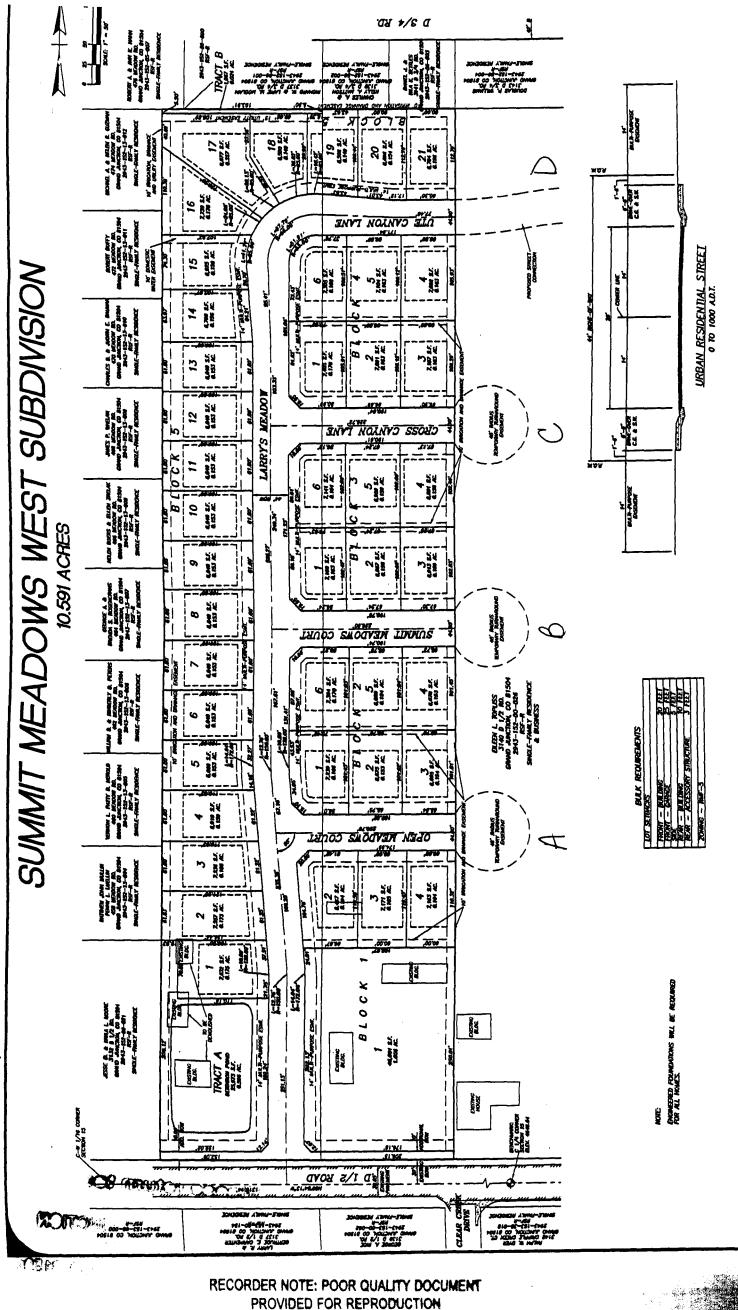

#### ZEC04SMW

TYPE OF RECORD: PERMANENT

CATEGORY OF RECORD: DEED (WARRANTY)

NAME OF CONTRACTOR: ZECK HOMES, INC. (FORMERLY CASA TIARA DEVELOPMENT INC.)

SUBJECT/PROJECT: TEMPORARY TURNAROUND EASEMENTS LOCATED IN SUMMIT MEADOWS SUBDIVISION OPEN MEADOWS COURT, SUMMIT MEADOWS COURT CROSS CANYON LANE, UTE CANYON LANE

### WARRANTY DEED

2229848 BK 3801 PG 869-878 12/17/2004 03:23 PM Janice Ward CLK&REC Mesa County, 00 RecFee \$50.00 SurChs \$1.00 DocFee NO FEE

Grantor, ZECK HOMES, INC., formerly known as CASA TIARA DEVELOPMENT, INC., a Colorado corporation, whose address is County of Mesa, State of Colorado, for the consideration of Ten Dollars (\$10.00), in hand paid, hereby sells and conveys to Grantee, the CITY OF GRAND JUNCTION, COLORADO, whose legal address is 250 North  $5^{\rm th}$  Street, Grand Junction, CO 81501, County of Mesa and State of Colorado, the following real property in the County of Mesa and State of Colorado, to-wit:

Temporary turnaround easements and temporary easement for street connection as more particularly described in Exhibits A, B, C, and D, attached hereto and incorporated herein.

also known as street and number:

# **EXHIBIT** A

A parcel of land situated in the E 1/2 SE 1/4 NW 1/4 of Section 15, Township 1 South, Range 1 East of the Ute Meridian, Mesa County, Colorado, lying east and adjoining the recorded subdivision plat of Summit Meadows West, being described as follows:

Beginning at the southeast corner of Lot 3, Block 2 of said Summit Meadows West; thence along the arc of a non-tangent curve to the right 255.90 feet, having a central angle of 305°27'57" and a radius of 48.00 feet to the northwest corner of Lot 4, Block 1 of said subdivision;

thence N00°01'51"W a distance of 44.00 feet along the easterly right-of-way of Open Meadows Court and the point of beginning.

This description was prepared by: Michael W. Drissel PLS 118 Ouray Ave. Grand Junction, CO. 81501

## EXHIBIT B

A parcel of land situated in the E 1/2 SE 1/4 NW 1/4 of Section 15, Township 1 South, Range 1 East of the Ute Meridian, Mesa County, Colorado, lying east and adjoining the recorded subdivision plat of Summit Meadows West, being described as follows:

Beginning at the southeast corner of Lot 3, Block 3 of said Summit Meadows West; thence along the arc of a non-tangent curve to the right 255.90 feet, having a central angle of 305°27'57" and a radius of 48.00 feet to the northwest corner of Lot 4, Block 2 of said subdivision;

thence N00°01'51"W a distance of 44.00 feet along the easterly right-of-way of Summit Meadows Court and the point of beginning.

This description was prepared by: Michael W. Drissel PLS 118 Ouray Ave. Grand Junction, CO. 81501

## EXHIBIT C

A parcel of land situated in the E 1/2 SE 1/4 NW 1/4 of Section 15, Township 1 South, Range 1 East of the Ute Meridian, Mesa County, Colorado, lying east and adjoining the recorded subdivision plat of Summit Meadows West, being described as follows:

Beginning at the southeast corner of Lot 3, Block 4 of said Summit Meadows West; thence along the arc of a non-tangent curve to the right 255.90 feet, having a central angle of 305°27'57" and a radius of 48.00 feet to the northwest corner of Lot 4, Block 3 of said subdivision;

thence N00°01'51"W a distance of 44.00 feet along the easterly right-of-way of Cross Canyon Lane and the point of beginning.

This description was prepared by: Michael W. Drissel PLS 118 Ouray Ave. Grand Junction, CO. 81501

## EXHIBIT D

A parcel of land situated in the E 1/2 SE 1/4 NW 1/4 of Section 15, Township 1 South, Range 1 East of the Ute Meridian, Mesa County, Colorado, lying east and adjoining the recorded subdivision plat of Summit Meadows West, being 22.00 feet on each side of the following described center line:

Beginning at the center line of Ute Canyon Lane on the east boundary of said Summit Meadows West and the point of beginning;

thence along the arc of a curve to the left 82.25 feet, having a central angle of 10°28'31" and a radius of 449.89 feet, the chord of which bears N84°53'09"E a distance of 82.14 feet;

thence along the arc of a curve to the right 82.26 feet, having a central angle of 10°28'36" and a radius of 449.89 feet, the chord of which bears N84°53'11"E a distance of 82.15 feet to the point of terminus.

This description was prepared by: Michael W. Drissel PLS 118 Ouray Ave. Grand Junction, CO. 81501

A BOND STONE STONE

Editoria ICORO DO MACINECIDASE ANTRA AS