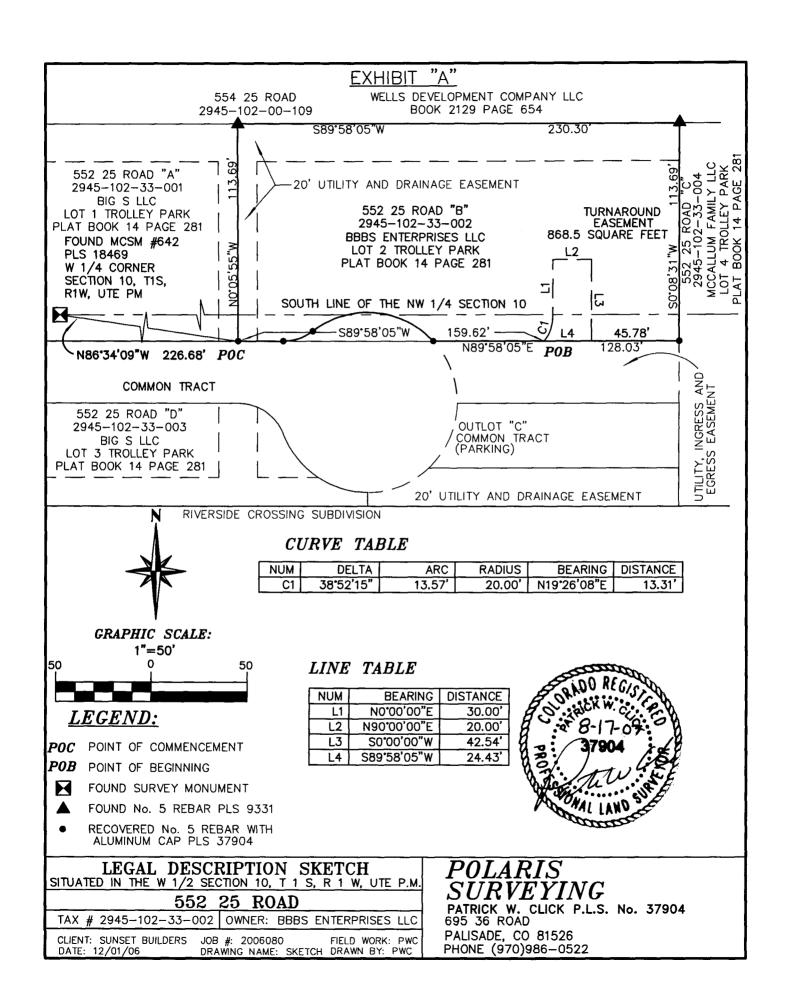

A tract of land situated in the Southwest Quarter of the Northwest Quarter and the Northwest Quarter of the Southwest Quarter of Section 10, Township 1 South, Range 1 West, of the Ute Meridian, Mesa County, Colorado, being more particularly described as follows:

Commencing at the Southwest corner of Lot 2 Trolley Park Subdivision as recorded in Plat Book 14 at Page 281 of the Mesa County Clerk and Recorder's Office from whence the West Quarter Corner of said Section 10 bears N86°34′09″W a distance of 226.68 feet; thence S89°58′05″W a distance of 159.62 feet to the POINT OF BEGINNING; thence along a non-tangent curve to the left with a radius of 20.00 feet and an arc length of 13.57 feet whose chord bears N19°26′08″E a distance of 13.31 feet; thence N0°00′00″E a distance of 30.00 feet; thence N90°00′00″E a distance of 20.00 feet; thence S0°00′00″W a distance of 42.54 feet; thence S89°58′05″W a distance of 24.43 feet to the POINT OF BEGINNING.

Said tract of land contains 868.5 square feet as described herein and depicted on **Exhibit "A"** attached hereto and incorporated herein by reference.

TO HAVE AND TO HOLD unto the said Grantee, its successors and assigns forever, subject to the terms and conditions contained herein.