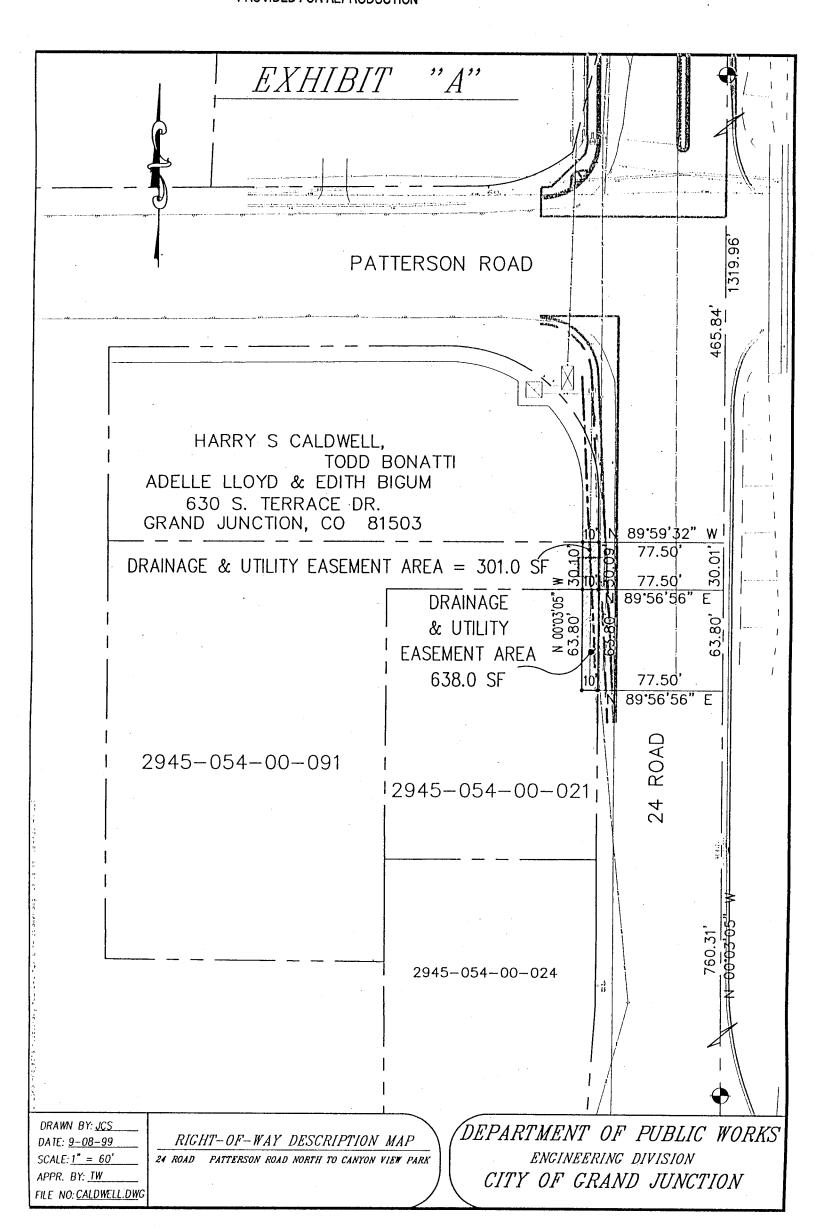

Commencing at the Southeast Corner of Section 5, Township 1 South, Range 1 West of the Ute Meridian, City of Grand Junction, County of Mesa, State of Colorado, and considering the east line of the Southeast ¼ of the Southeast ¼ (SE ¼ SE ¼) of said Section 5 to bear N 00°03'05" W with all bearings contained herein being relative thereto; thence N 00°03'05" W along the east line of the SE ¼ SE ¼ of said Section 5 a distance of 760.31 feet; thence leaving the east line of the SE ¼ SE ¼ of said Section 5, S 89°56'56" W a distance of 77.50 feet to a point on the westerly right-of-way line for 24 Road, said point being the <u>True Point of Beginning</u>;

thence N 00°03'05" W along the westerly right-of-way line for 24 Road a distance of 63.80 feet; thence leaving said right-of-way line, S 89°56'56" W a distance of 10.00 feet;

thence S 00°03'05" E a distance of 63.80 feet;

thence N 89°56'56" E a distance of 10.00 feet to the Point of Beginning,

containing 638.0 square feet as described herein and depicted on Exhibit "A" attached hereto and incorporated herein by reference.