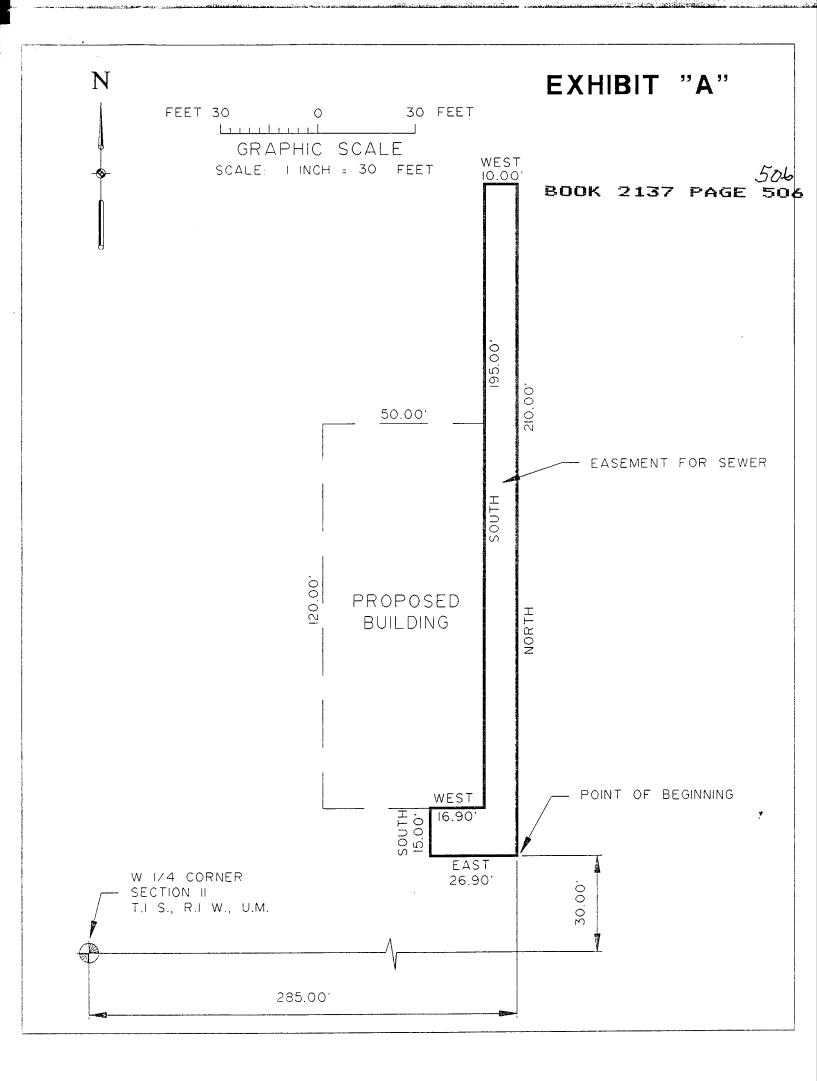

Commencing at the West ¼ Corner of Section 11, Township 1 South, Range 1 West of the Ute Meridian, City of Grand Junction, County of Mesa, State of Colorado, and considering the South line of the SW¼ NW¼ of Section 11 to bear Due East with all bearings contained herein being relative thereto; thence East along the South line of the SW¼ NW¼ of said Section 11 a distance of 285.00 feet; thence North a distance of 30.00 feet to the True Point of Beginning;

thence North a distance of 210.00 feet;

thence West a distance of 10.00 feet;

thence South a distance of 195.00 feet;

thence West a distance of 16.90 feet;

thence South a distance of 15.00 feet;

thence East a distance of 26.90 feet to the True Point of Beginning,

containing 2,353.50 square feet as described herein and depicted on Exhibit "A" attached hereto and incorporated herein by reference.

TO HAVE AND TO HOLD the premises herein granted unto the Grantee, its successors and assigns forever, subject to the following terms, covenants, conditions and restrictions: