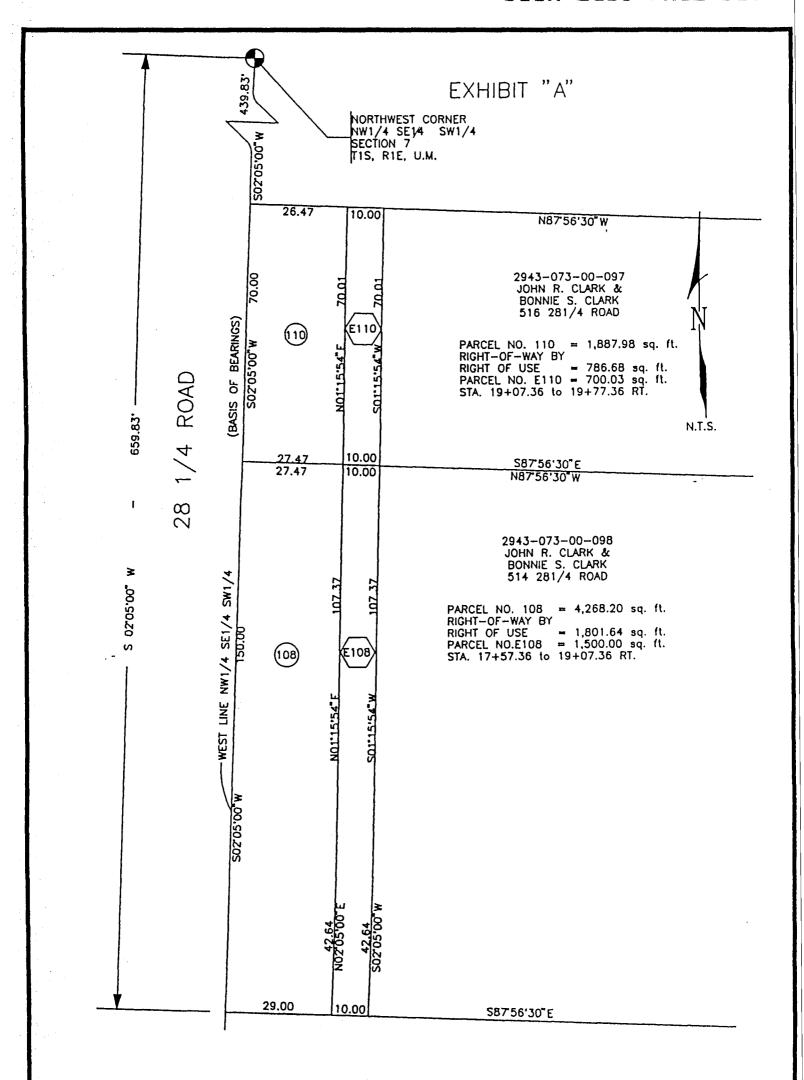

## **GRANT OF EASEMENT**

1712581 08:58 AM 03/27/95 Monika Todd ClkåRec Mesa County Co DOC EXEMPT

JOHN R. CLARK and BONNIE S. CLARK, Grantors, for and in consideration of the sum of Eight hundred three dollars and 76/100 Dollars (\$803.76), the receipt and sufficiency of which is hereby acknowledged, hereby grant and convey to the City of Grand Junction, a Colorado home rule municipality, Grantee, whose legal address is 250 North 5th Street, Grand Junction, Colorado 81501, its successors and assigns forever, the herein described Perpetual Easements No. E108 and E110 of City of Grand Junction 28¼ Road Project for the installation, operation, maintenance, repair and conveyance of utilities, irrigation water and facilities, storm water runoff and facilities, and street trees, together with the right of ingress and ingress for workers and equipment, on, along, over under, through and across the following described Parcels situated in the NW¼ SE¼ SW¼ of Section 7, Township 1 South, Range 1 East of the Ute Meridian, City of Grand Junction, County of Mesa, State of Colorado, said Parcels being more particularly described by the following metes and bounds, to wit:

Easement No. 108: Commencing at a point on the West line of the NW¼ SE¼ SW¼ of Section 7 from whence the Northwest Corner of the NW¼ SE¼ SW¼ of said Section 7 bears N 02°05'00" E a distance of 659.83 feet with all bearings contained herein being relative thereto; thence S 87°56'30" E a distance of 29.0 feet to the True Point of Beginning;

Thence N 02°05'00" E a distance of 42.64 feet;

Thence N 01°15'54" E a distance of 107.37 feet;

Thence S 87°56'30" E a distance of 10.0 feet;

Thence S 01°15'54" W a distance of 107.37 feet;

Thence S 02°05'00" W a distance of 42.64 feet;

Thence N 87°56'30" W a distance of 10.0 feet to the True Point of Beginning;

The above described parcel of land contains 1,500.00 square feet (0.034 +-acres) as described herein and depicted on the attached Exhibit "A".

Easement No. 110: Commencing at a point on the West line of the NW ¼ SE ¼ SW ¼ of Section 7 from whence the Northwest Corner of the NW ¼ SE ¼ SW ¼ of said Section 7 bears N 02°05'00" E a distance of 509.83 feet with all bearings contained herein being relative thereto; thence S 87°56'30" E a distance of 27.47 feet to the True Point of Beginning;

Thence N 01°15'54" E a distance of 70.01 feet;

Thence S 87°56'30" E a distance of 10.0 feet;

Thence S 01°15'54" W a distance of 70.01 feet;

Thence N 87°56'30" W a distance of 10.0 feet to the True Point of Beginning;

The above described parcel of land contains 700.03 square feet (0.016 + -acres) as described herein and depicted on the attached Exhibit "A".

TO HAVE AND TO HOLD the premises herein granted unto the Grantee, its successors and assigns forever, subject to the following terms, covenants, conditions and restrictions: