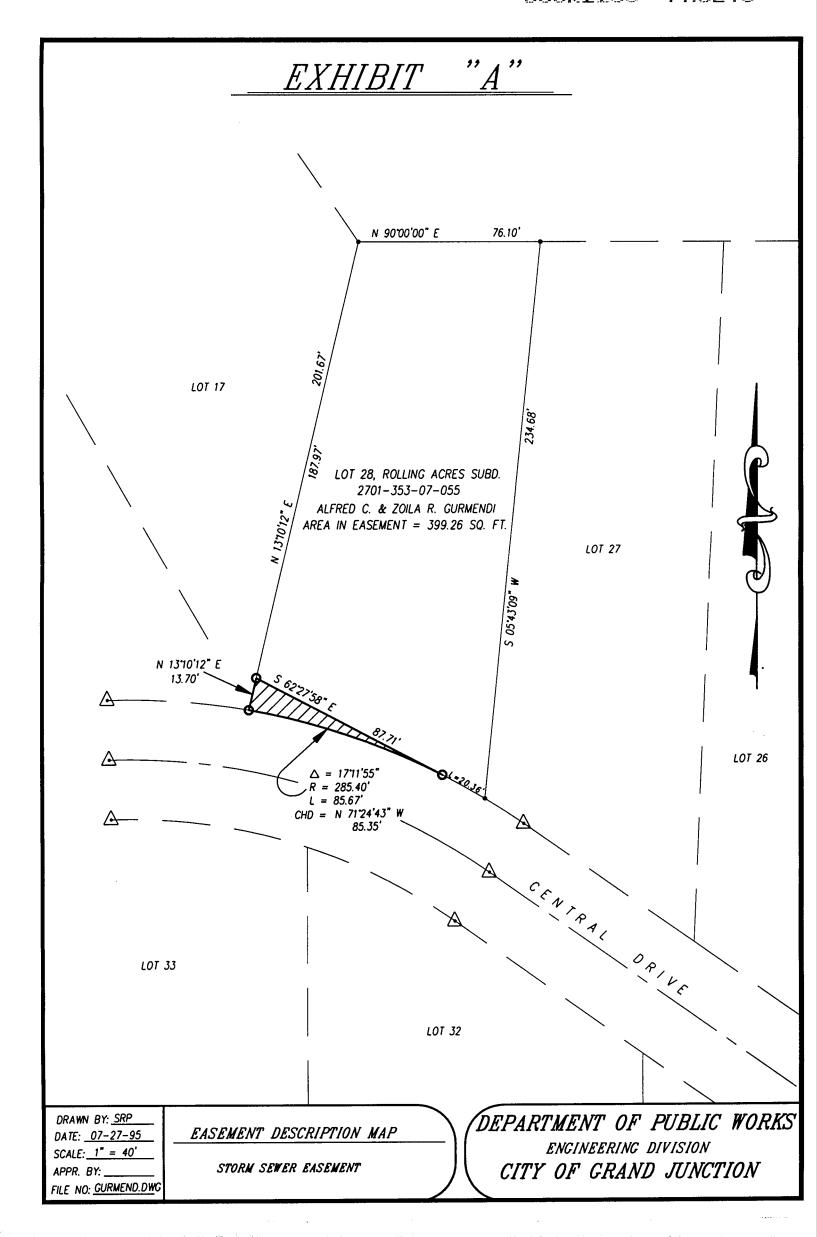

Beginning at the Southwest Corner of Lot 28, Rolling Acres Subdivision, Mesa County, Colorado, thence N 13°10'12"E a distance of 13.70 feet, thence S 62°27'58"E a distance of 87.71 feet; thence along a curve to the left a distance of 85.67 feet, Radius 285.40 feet, Chord Bearing N 71°24'43" W a distance of 85.35 feet to the Point of Beginning;

Containing 399.26 sq. ft.

Exhibit "A" is attached hereto and made a part hereof.

TO HAVE AND TO HOLD the premises herein granted unto the Grantee, its successors and assigns forever, subject to the following terms, covenants, conditions and restrictions: