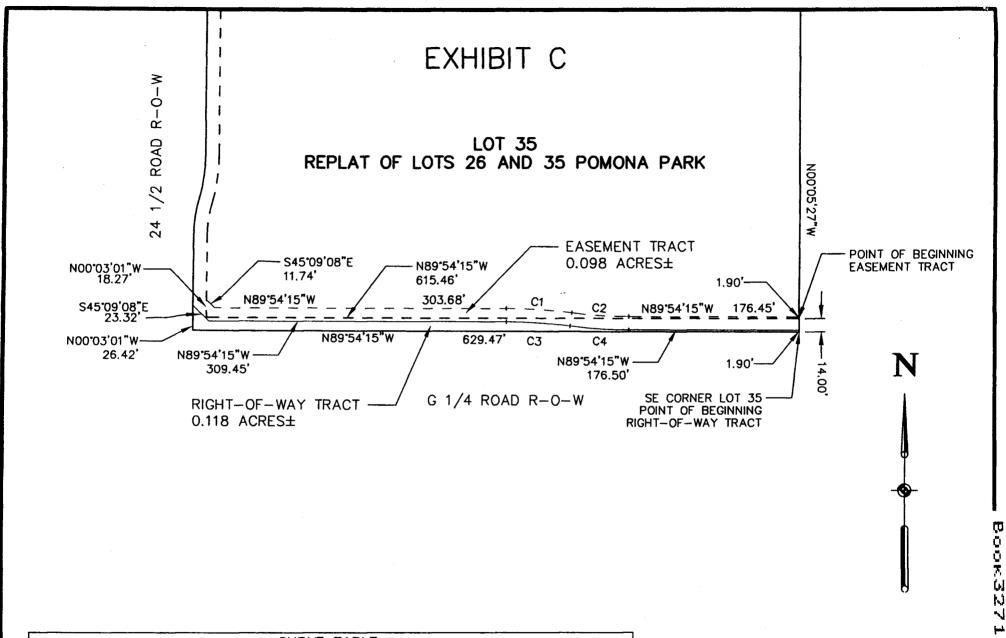

A tract of land situated in Lot 35, Replat of Lots 26 and 35, Pomona Park as said Lot 35, was recorded on December 30, 1999 under Reception No. 1933913 in the office of the Clerk and Recorder of Mesa County, Colorado, described as follows:

Commencing at the southeast corner of said Lot 35; thence along the east line of said Lot 35 N 00 degrees 05' 27" W, 14.00 feet to the north line of the existing 14 foot Multi-Purpose Easement this being the point of beginning;

- 1. Thence along the north line of said Multi-Purpose Easement N 89 degrees 54' 15" W, 615.46 feet to the east line of the existing Multi-Purpose Easement;
- 2. Thence along the east line of said Multi-Purpose Easement N 00 degrees 03' 01" W 18.27 feet;
- 3. Thence S 45 degrees 09' 08" E, 11.74 feet;
- 4. Thence S 89 degrees 54' 15" E, 303.68 feet;
- 5. Thence easterly 68.27 feet along the arc of a circular curve being concave to the south, having a radius of 536.00 feet and a central angle of 7 degrees 17' 53", and whose cord bears S 86 degrees 15' 18" E, 68.23 feet to a point of reverse curvature;
- 6. Thence easterly 59.10 feet along the arc of a circular curve being concave to the north, having a radius of 464.00 feet and a central angle of 7 degrees 17' 53", and whose cord bears S 86 degrees 15' 18" E, 59.06 feet;
- 7. Thence S 89 degrees 54' 15" E, 176.45 feet to the east line of said Lot 35;
- 8. Thence S 00 degrees 05' 27" E, 1.90 feet to the point of beginning.

The tract of land as described above contains 0.098 acres more or less.

The grant of this multipurpose easement to the City of Grand Junction shall be for the use of City approved utilities and public providers as a perpetual easement for the installation,

My commission expires: 2/7/06

Connie & Synch Notary Public

| CURVE | ARC LENGTH | RADIUS | DELTA      | CHORD DIST | CHORD BEARING   |
|-------|------------|--------|------------|------------|-----------------|
| C1    | 68.27      | 536.00 | 7° 17' 53" | 68.23      | S 86° 15' 18" E |
| C2    | 59.10      | 464.00 | 7° 17′ 53″ | 59.06      | S 86° 15' 18" E |
| C3    | 66.49      | 522.00 | 7° 17' 53" | 66.44      | S 86° 15' 18" E |
| C4    | 60.88      | 478.00 | 7° 17' 53" | 60.84      | S 86° 15' 18" E |