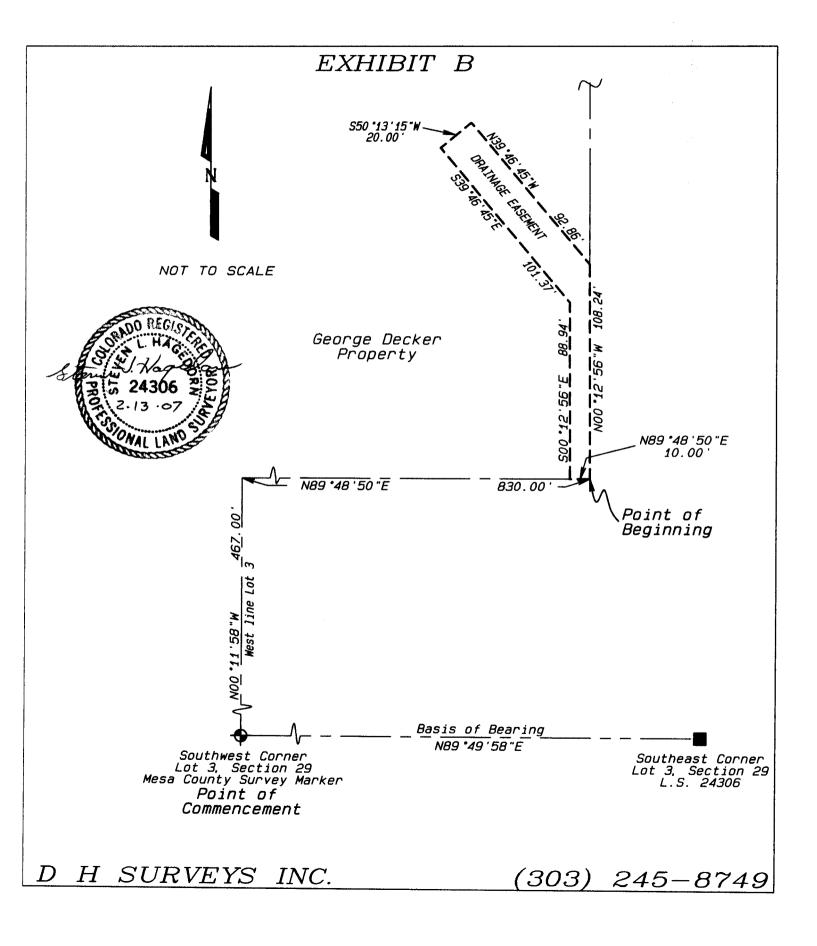

#### **EXHIBIT A**

A parcel of land situated in Lot 3 of Section 29, Township 1 South, Range 1 East of the Ute Meridian, Mesa County Colorado, being more particularly described as follows: Commencing at the southwest corner of said Lot 3, being a Mesa County survey marker, the basis of bearing being N89°49'58"E to the southeast corner of said Lot 3, being a 3 1/4" aluminum cap stamped "D H Surveys Inc. L.S. 24306";

thence N00°11'58"W along the west line of said Lot 3 a distance of 467.00 feet;

thence N89°48'50"E a distance of 830.00 feet to the Point of Beginning;

thence N00°12'56"W a distance of 108.24 feet;

thence N39°46'45"W a distance of 92.86 feet;

thence S50°13'15"W a distance of 20.00 feet;

thence S39°46'45"E a distance of 101.37 feet;

thence S00°12'56"E a distance of 88.94 feet;

thence N89°48'50"E a distance of 10.00 feet to the Point of Beginning.

Said parcel contains 2,928 square feet more or less.

This description was prepared by: Steven L. Hagedorn Colorado L.S. 24306 118 Ouray Ave. Grand Junction, CO 81501