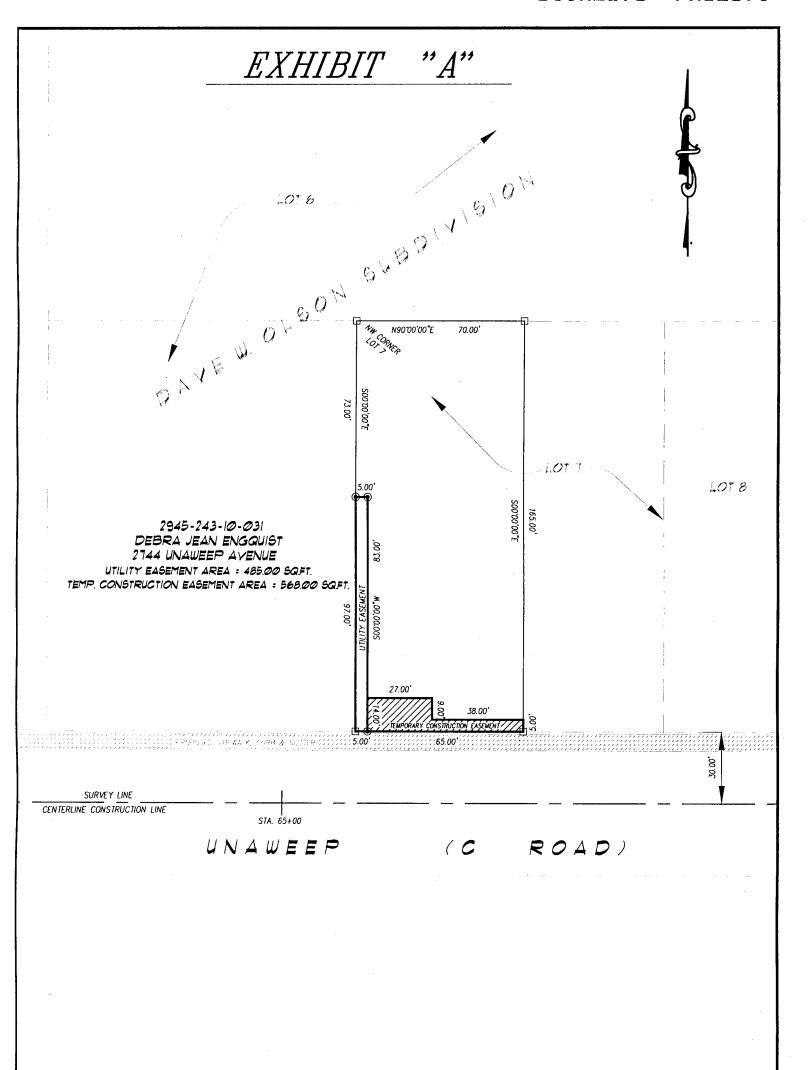

## **GRANT OF EASEMENT**

1819060 11/04/97 0323PM
MONIKA TODD CLK&REC MESA COUNTY CO
RECFEE \$15.00 SURCHG \$1.00
DOCUMENTARY FEE \$EXEMPT

Debra Jean Engquist, Grantor, for and in consideration of the sum of One Hundred Eighty One and 88/100 Dollars (\$181.88), the receipt and sufficiency of which is hereby acknowledged, has sold, granted and conveyed and by these presents does hereby sell, grant and convey unto the City of Grand Junction, a Colorado home rule municipality, Grantee, whose address is 250 North 5th Street, Grand Junction, Colorado 81501, for the use of Grantee and for the use of the Public Utilities, a Perpetual Utilities Easement on, along, over, under, through and across the following described parcel of land, to wit:

Commencing at the Northwest Corner of Lot 7 of Dave W. Olson Subdivision situate in the Southwest 1/4 of Section 24, Township 1 South, Range 1 West of the Ute Meridian, City of Grand Junction, County of Mesa, State of Colorado, as recorded in Plat Book 6 at Page 2 in the office of the Mesa County Clerk and Recorder; thence S 00°00'00" E along the West boundary line of said Lot 7 a distance of 73.00 feet to the **True Point of Beginning**;

thence S 00°00'00" E along the West boundary line of said Lot 7 a distance of 97.00 feet to the Southwest Corner of said Lot 7;

thence N 90°00'00" E along the South boundary line of said Lot 7 a distance of 5.00 feet;

thence leaving said South boundary line, N 00°00'00" E a distance of 97.00 feet;

thence S 90°00'00" W a distance of 5.00 feet to the Point of Beginning,

containing 485.00 square feet as described herein and as depicted on Exhibit "A" attached hereto and incorporated herein by reference.