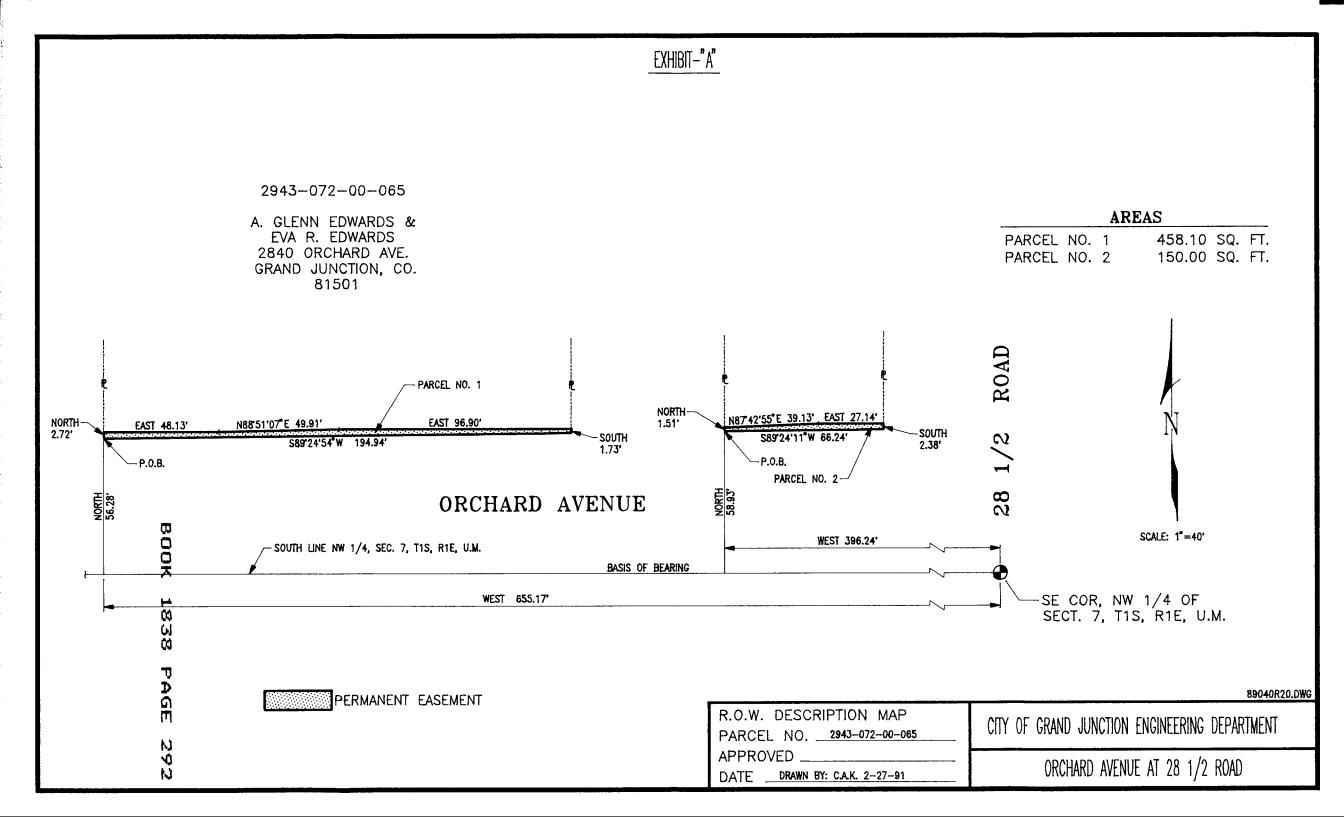

## PERMANENT EASEMENT

KNOW ALL MEN BY THESE PRESENTS, that A. GLENN EDWARDS AND EVA R. EDWARDS, Grantors, for and in consideration of the sum of TEN DOLLARS (\$10.00) and other good and valuable consideration, in hand paid by the THE CITY OF GRAND JUNCTION, a municipal corporation, Grantee, receipt of which is hereby acknowledged, have given and granted and by these presents do hereby give and grant unto the said Grantee, its successors and assigns, a PERPETUAL EASEMENT for the installation and maintenance of road base material to support curb, gutter and sidewalk on the following described premises, to wit:

Commencing at the SE corner of the NW 1/4 of Section 7, T1S, R1E, Ute Meridian;

THENCE West along the South line of the Northwest quarter

of Section 7 a distance of 655.17 feet;
THENCE North a distance of 56.28 feet to the POINT OF **BEGINNING:** 

THENCE North a distance of 2.72 feet;

THENCE East a distance of 48.13 feet;

THENCE N 88° 51' 07" E a distance of 49.91 feet;

THENCE East a distance of 96.90 feet;

THENCE South a distance of 1.73 feet;

THENCE S 89° 24' 54" W a distance of 194.94 feet to the POINT OF BEGINNING.

## AND

Commencing at the SE cor of the NW 1/4 of Section 7, T1S, R1E, Ute Meridian;

THENCE West along the South line of the Northwest quarter of Section 7 a distance of 396.24 feet;

THENCE North a distance of 58.93 feet to the POINT OF BEGINNING;

THENCE North a distance of 1.51 feet;

THENCE N 87° 42' 55" E a distance of 39.13 feet;

THENCE East a distance of 27.14 feet; THENCE South a distance of 2.38 feet;

THENCE S 89° 24' 11" W a distance of 66.24 feet to the POINT OF BEGINNING.

As shown on attached Exhibit "A".

The Grantors hereby covenant with the Grantee that they have good title to the aforedescribed premises; that they have good and lawful right to grant this Easement; that they will warrant and defend the title and quiet possession thereof against the lawful claims of all persons whomsoever.