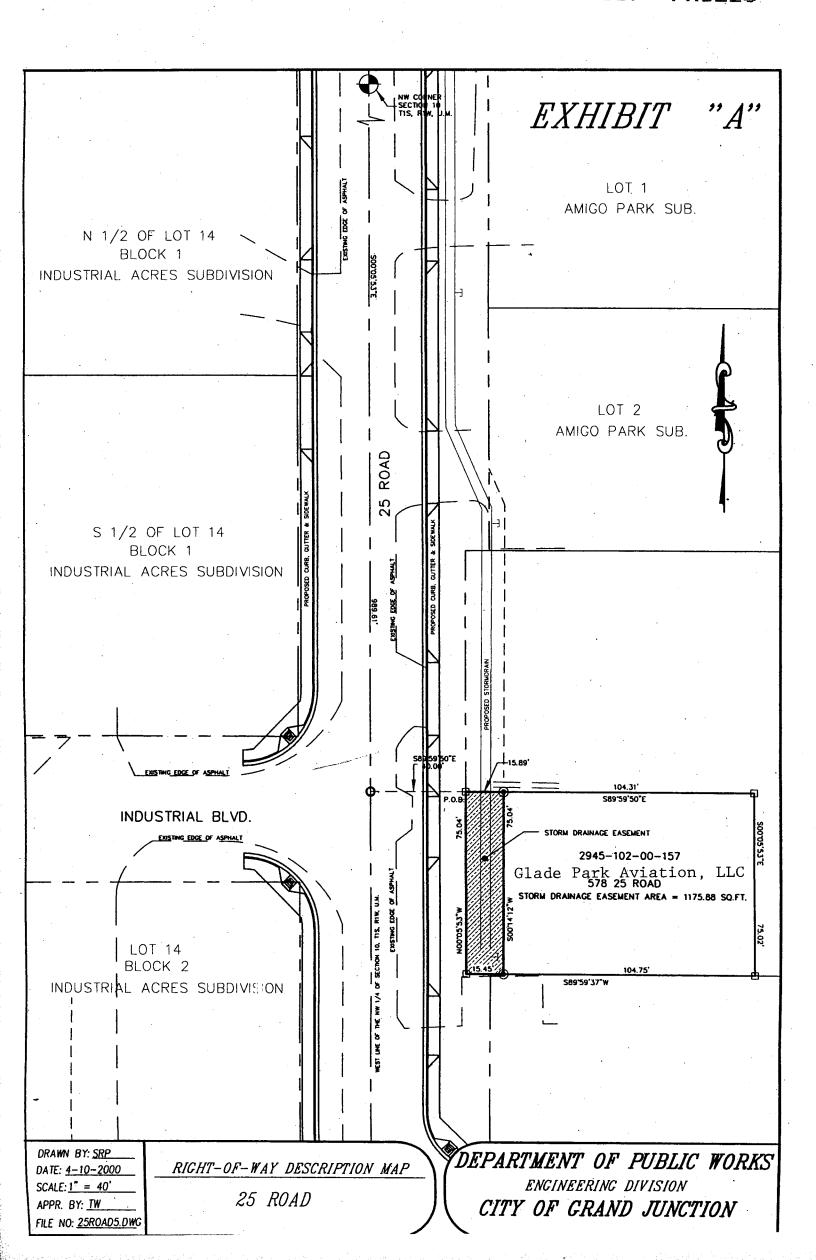

Commencing at the Northwest Corner of Section 10, Township 1 South, Range 1 West of the Ute Meridian, City of Grand Junction, County of Mesa, State of Colorado, and considering the west line of the Northwest ¼ of said Section 10 to bear S 00°05′53" E with all bearings contained herein being relative thereto; thence S 00°05′53" E along the west line of the Northwest ¼ of said Section 10 a distance of 989.61 feet; thence leaving the west line of the Northwest ¼ of said Section 10, S 89°59′50" E a distance of 40.00 feet to a point on the east right-of-way line for 25 Road as described by instrument recorded in Book 2226 at Page 696 in the office of the Mesa County Clerk and Recorder, said point being the True Point of Beginning;

thence S 89°59'50" E along the north boundary line of Grantor's property a distance of 15.89 feet; thence leaving the north boundary line of Grantor's property, S 00°14'12" W a distance of 75.04 feet to a point on the south boundary line of Grantor's property;

thence S 89059'37" W along the south boundary line of Grantor's property a distance of 15.45 feet to a point on the east right-of-way line for 25 Road as aforesaid;

thence N 00°05'53" W along the east right-of-way line for 25 Road a distance of 75.04 feet to the Point of Beginning,

containing 1,175.88 square feet as described herein and as depicted on **Exhibit "A"** attached hereto and incorporated herein by reference.

TO HAVE AND TO HOLD unto the said Grantee, its successors and assigns forever, together with the right of ingress and egress for workers and equipment to survey, maintain, operate, repair, replace, control and use said Easement, and to remove objects interfering therewith, including the trimming of trees and bushes as may be required to permit the operation of standard construction and repair machinery, subject to the terms and conditions contained herein.