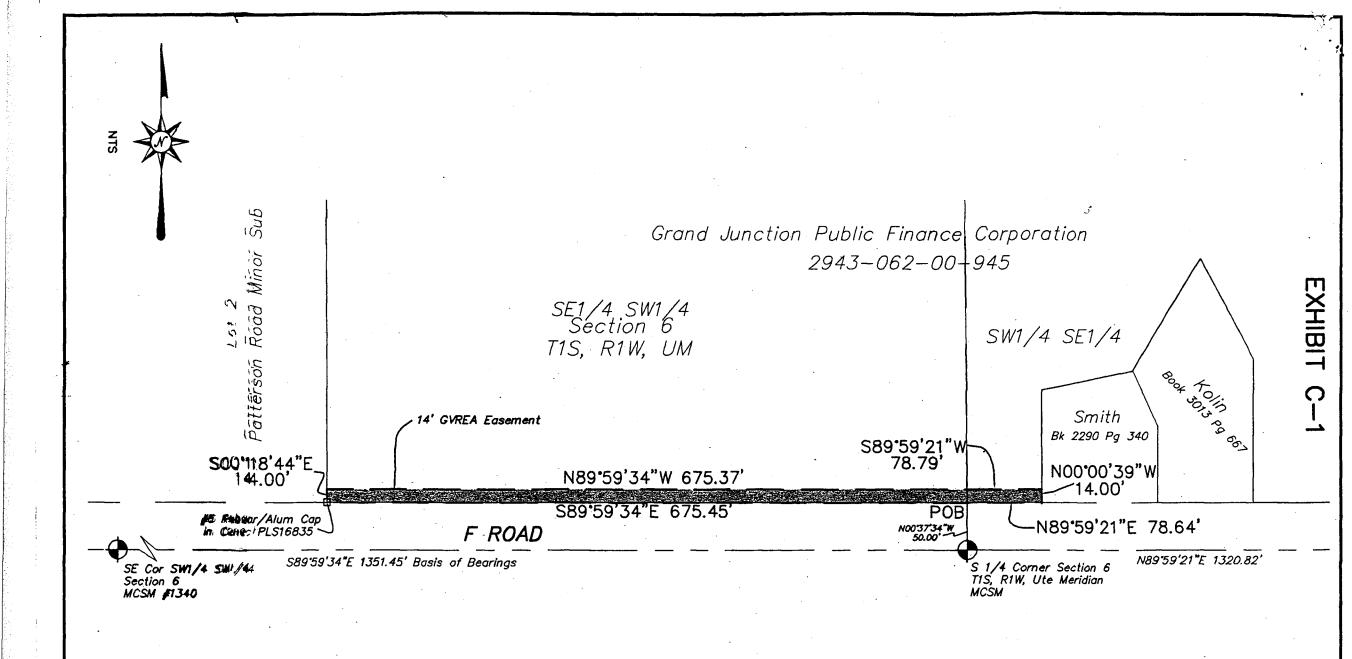

## Exhibit "B" Description of the Easements

Easement No. 1: A 14.0 foot wide non-exclusive easement situate in the SE ¼ SW ¼ and in the SW ¼ SE ¼ of Section 6, Township 1 South, Range 1 East of the Ute Meridian, City of Grand Junction, County of Mesa, State of Colorado, being more particularly described by the following metes and bounds, to wit:

Commencing at the South ¼ Corner of said Section 6 from whence the Southeast corner of the SW ¼ SW ¼ of said Section 6 bears N 89°59'34" W a distance of 1351.45 feet with all bearings contained herein being relative thereto; thence N 00°37'34" W along the North-South Centerline of said Section 6 a distance of 50.00 feet to a point on the North right-of-way line for F Road (a.k.a. Patterson Road) as described by instruments recorded in Book 1370 at Page 219 and Book 1410 at Page 316 in the office of the Mesa County Clerk and Recorder, said point being the <u>True Point of Beginning</u>;

thence N 89°59'34" W along the North right-of-way line for F Road as aforesaid a distance of 675.45 feet to the Southwest corner of Grantor's property, said point being common with the Southeast corner of Lot 2, Patterson Road Minor Subdivision, as recorded in Plat Book 15 at Page 188 in the office of the Mesa County Clerk and Recorder;

thence along a line which is common with the West boundary line of Grantor's property and the East boundary line of Lot 2, Patterson Road Minor Subdivision, N 00°18'44" W a distance of 14.00 feet;

thence leaving said common line, S 89°59'34" E a distance of 675.37 feet to a point of intersection on the North-South Centerline of said Section 6 from whence the South ¼ Corner of said Section 6 bears S 00°37'34" E a distance of 64.00 feet;

thence N 89°59'21" E a distance of a distance of 78.79 feet to a point on the Easterly boundary line of Grantor's property, said line being common with the Westerly boundary line of that certain parcel of land described by instrument recorded in Book 2290 at Page 340 in the office of the Mesa County Clerk and Recorder;

thence along said common line, S 00°00'39" E a distance of 14.00 feet to a point on the North right-of-way line for F Road as aforesaid;

thence S 89°59'21" W along said right-of-way line a distance of 78.64 feet to the Point of Beginning,