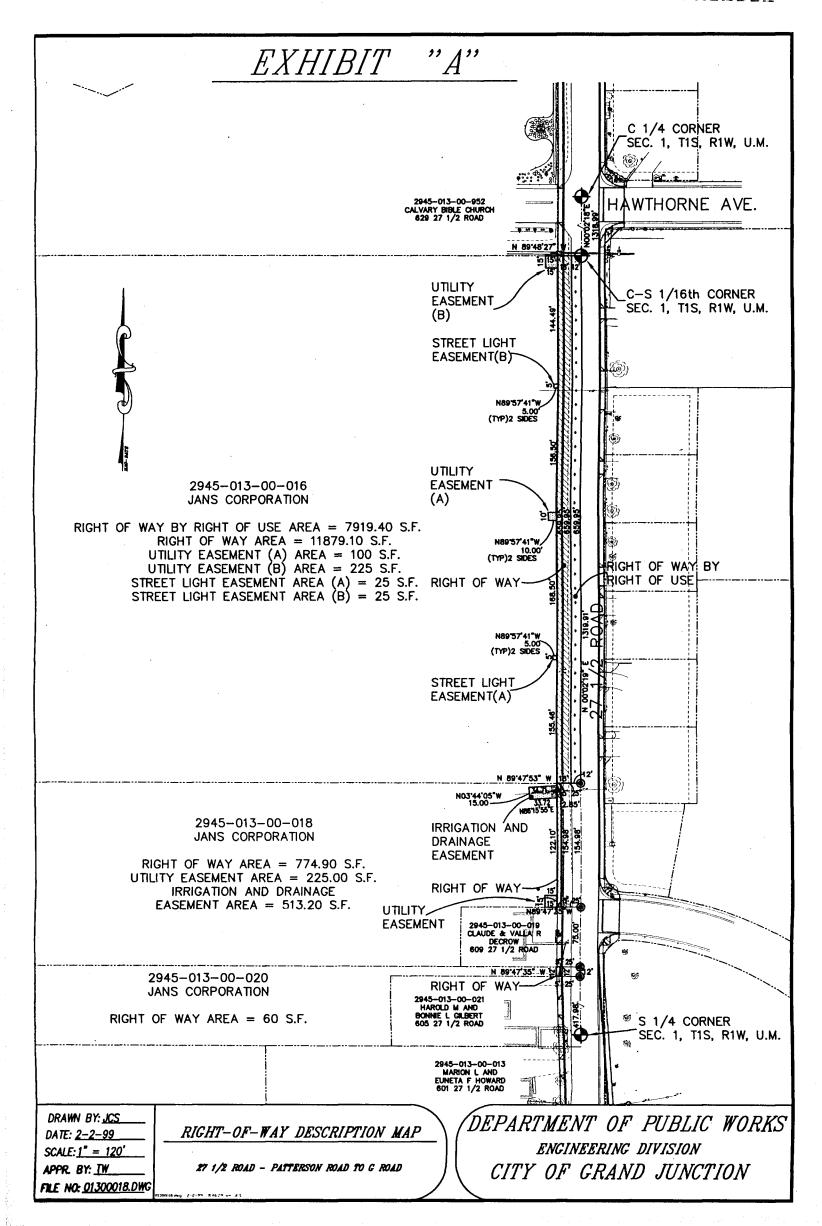

**GRANT OF PUBLIC UTILITIES EASEMENTS** 

Jans Corp., a Colorado corporation, Grantor, for and in consideration of the sum of Two Hundred Forty Eight and 63/100 Dollars (\$248.63), the receipt and sufficiency of which is hereby acknowledged, has sold, granted and conveyed, and by these presents does hereby sell, grant and convey to the City of Grand Junction, a Colorado home rule municipality, Grantee, whose address is 250 North 5th Street, Grand Junction, Colorado 81501, for the use and benefit of Grantee and for the use and benefit of the Public Utilities, two (2) Perpetual Easements for the installation, operation, maintenance, repair and replacement of electric and telecommunications facilities, on, along, over, under, through and across the following described parcels of land, to wit:

## Easement No. 1:

PAGE MIN SHA

Commencing at the Northeast Corner of the Southeast ¼ of the Southwest ¼ (SE ¼ SW ¼) of Section 1, Township 1 South, Range 1 West of the Ute Meridian, City of Grand Junction, County of Mesa, State of Colorado, and considering the East line of the SE 1/4 SW 1/4 of said Section 1 to bear N 00°02'19" E with all bearings contained herein being relative thereto; thence S 00°02'19" W along the East line of the SE 1/4 SW 1/4 of said Section 1 a distance of 320.99 feet; thence leaving the East line of said SE ¼ SW ¼, N 89°57'41" W a distance of 30.00 feet to a point on the West right-of-way line for 27 ½ Road, said point being the True Point of Beginning;

thence S 00°02'19" W along the West right-of-way line for 27 ½ Road a distance of 10.00 feet;

thence leaving said right-of-way line, N 89°57'41" W a distance of 10.00 feet;

thence N 00°02'19" E a distance of 10.00 feet;

thence S 89°57'41" E a distance of 10.00 feet to the Point of Beginning,

containing 100.00 square feet as described herein and depicted on Exhibit "A" attached hereto and incorporated herein by reference; and also

## Easement No. 2:

Commencing at the Northeast Corner of the Southeast ¼ of the Southwest ¼ (SE ¼ SW ¼) of Section 1, Township 1 South, Range 1 West of the Ute Meridian, City of Grand Junction, County of Mesa, State of Colorado, and considering the East line of the SE ¼ SW ¼ of said Section 1 to bear N 00°02'19" E with all bearings contained herein being relative thereto; thence N 89°48'27" W along the North line of the SE ¼ SW ¼ of said Section 1 a distance of 30.00 feet to a point on the West right-ofway line for 27 ½ Road, said point being the True Point of Beginning:

thence S 00°02'19" W along the West right-of-way line for 27 1/2 Road a distance of 15.00 feet;

thence leaving said right-of-way line, N 89°48'27" W a distance of 15.00 feet;

thence N 00°02'19" E a distance of 15.00 feet to a point on the North line of the SE ¼ SW ¼ of said Section 1;

thence S 89°48'27" E along the North line of the SE 1/4 SW 1/4 of said Section 1 a distance of 15.00 feet to the Point of Beginning,

containing 225.00 square feet as described herein and depicted on Exhibit "A" attached hereto and incorporated herein by reference.