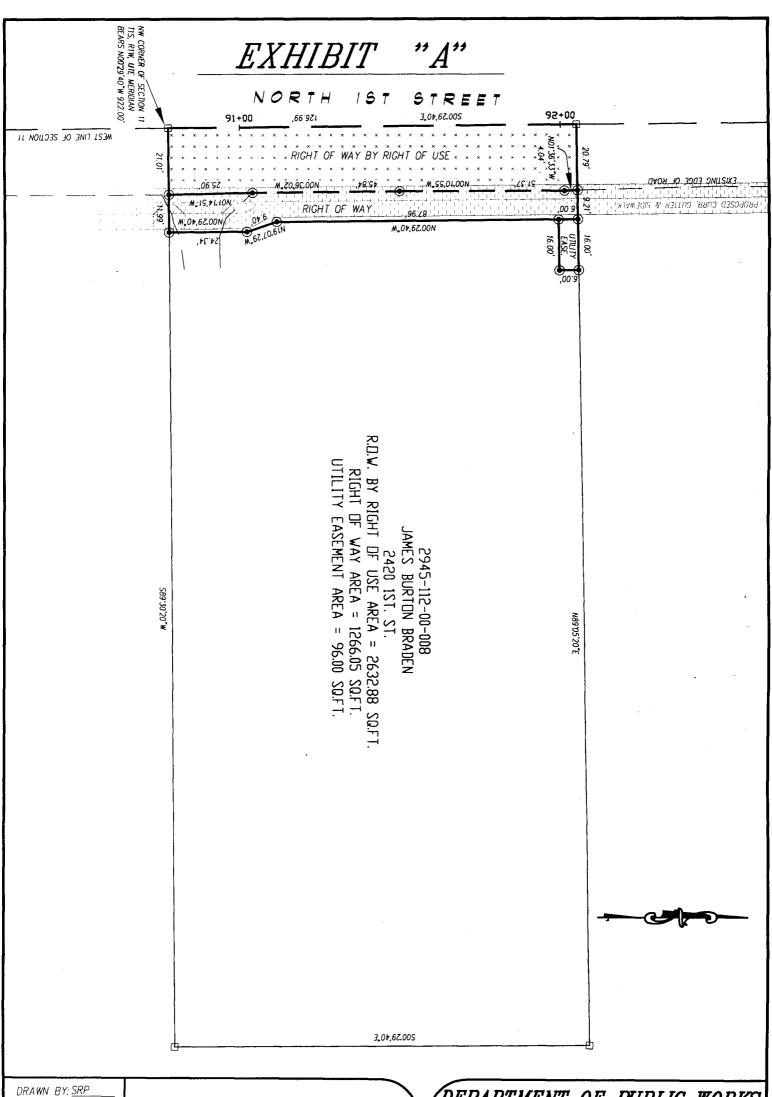

Commencing at a point on the West line of the Northwest 1/4 (NW1/4) of Section 11, Township 1 South, Range 1 West of the Ute Meridian in the City of Grand Junction, County of Mesa, State of Colorado, from whence the Northwest Corner of said Section 11 bears N 00°29'40" W a distance of 795.01 feet with all bearings contained herein being relative thereto; thence leaving the West line of the NW1/4 of said Section 11, N 89°05'20" E a distance of 30.00 feet to the **True Point of Beginning**;

thence N 89°05'20" E a distance of 16.00 feet;

thence S 00°29'40" E a distance of 6.00 feet;

thence S 89°05'20" W a distance of 16.00 feet;

thence N 00°29'40" W a distance of 6.00 feet to the Point of Beginning,

containing 96.0 square feet as described herein and as depicted on **Exhibit "A"** attached hereto and incorporated herein by reference

TO HAVE AND TO HOLD unto the said Grantee, its successors and assigns forever, together with the right to enter upon said premises, to survey, maintain, operate, repair, replace, control and use said Utilities Easement, and to remove objects interfering therewith, including the trimming of trees and bushes as may be required to permit the operation of standard utility construction and repair machinery, subject to the terms and conditions contained herein.

Grantor hereby covenants with Grantee that he has good title to the aforedescribed

3.

DATE: 4-11-97

SCALE: 1" = 30'

APPR. BY: IKH

FILE NO: F124.DWG

RICHT-OF-WAY DESCRIPTION MAP

NORTH 1ST - ORCHARD AVE. TO PATTERSON AVE.

DEPARTMENT OF PUBLIC WORKS

ENCINEERING DIVISION

CITY OF GRAND JUNCTION