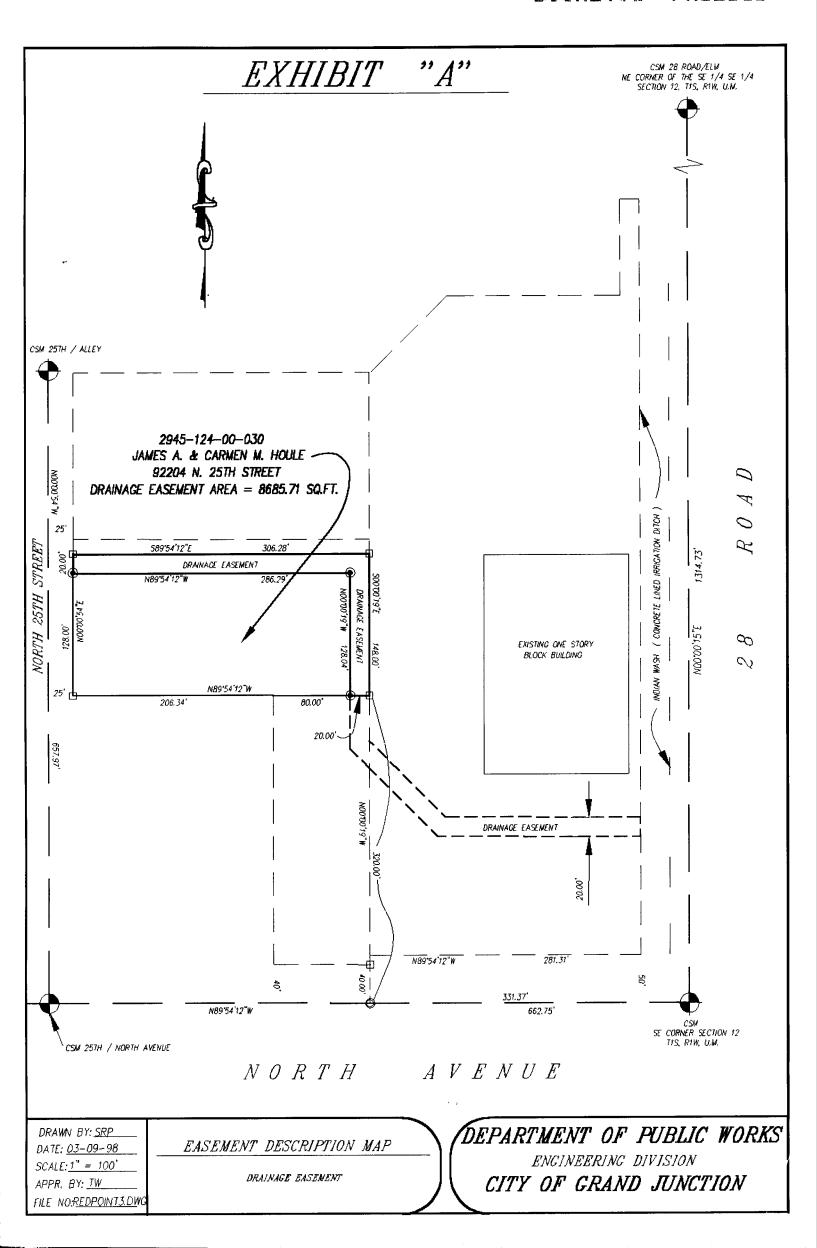

## **GRANT OF EASEMENT**

1850498 06/12/98 0325PM Monika Todd Clk&Rec Mesa County Co RecFee \$15.00 SurChG \$1.00 Documentary Fee \$Exempt

James A. Houle and Carmen M. Houle, Grantors, for and in consideration of the installation, operation, maintenance and repair of an underground storm drainage pipeline and related facilities, the receipt and sufficiency of which is hereby acknowledged, have granted and conveyed and by these presents do hereby grant and convey to the City of Grand Junction, a Colorado home rule municipality, Grantee, whose address is 250 North 5th Street, Grand Junction, Colorado 81501, a Perpetual Easement for the installation, operation, maintenance, repair and replacement of an underground storm drainage pipeline and related facilities, on, along, over, under, through and across the following described parcel of land, to wit:

Commencing at the Southeast Corner of Section 12, Township 1 South, Range 1 West of the Ute Meridian in the City of Grand Junction, County of Mesa, State of Colorado, and considering the South line of the Southeast 1/4 of the Southeast 1/4 (SE1/4 SE1/4) of said Section 12 to bear N89°54'12" W with all bearings contained herein being relative thereto; thence N 89°54'12" W along the South line of the SE1/4 SE1/4 of said Section 12 a distance of 331.37 feet; thence leaving the South line of said SE1/4 SE1/4, N 00°00'19" W a distance of 320.0 feet to the **True Point of Beginning**;

thence N 89°54'12" W a distance of 20.00 feet;

thence N 00°00'19" W a distance of 128.04 feet;

thence N 89°54'12" W a distance of 286.29 feet to a point on the East right-of-way line for North 25th Street:

thence N 00°00'54" E along the East right-of-way line for North 25th Street a distance of 20.00 feet;

thence leaving said right-of-way line, S 89°54'12" E a distance of 306.28 feet;

thence S 00°00'19" E a distance of 148.00 feet to the Point of Beginning,

containing 8,685.71 square feet as described herein and as depicted on Exhibit "A" attached hereto and incorporated herein by reference.

TO HAVE AND TO HOLD unto the said Grantee, its successors and assigns forever, together with the right of ingress and egress for workers and equipment to survey, maintain, operate, repair, replace, control and use said Easement as may be required to permit the operation of standard utility construction and repair machinery, subject to the terms and conditions contained herein.