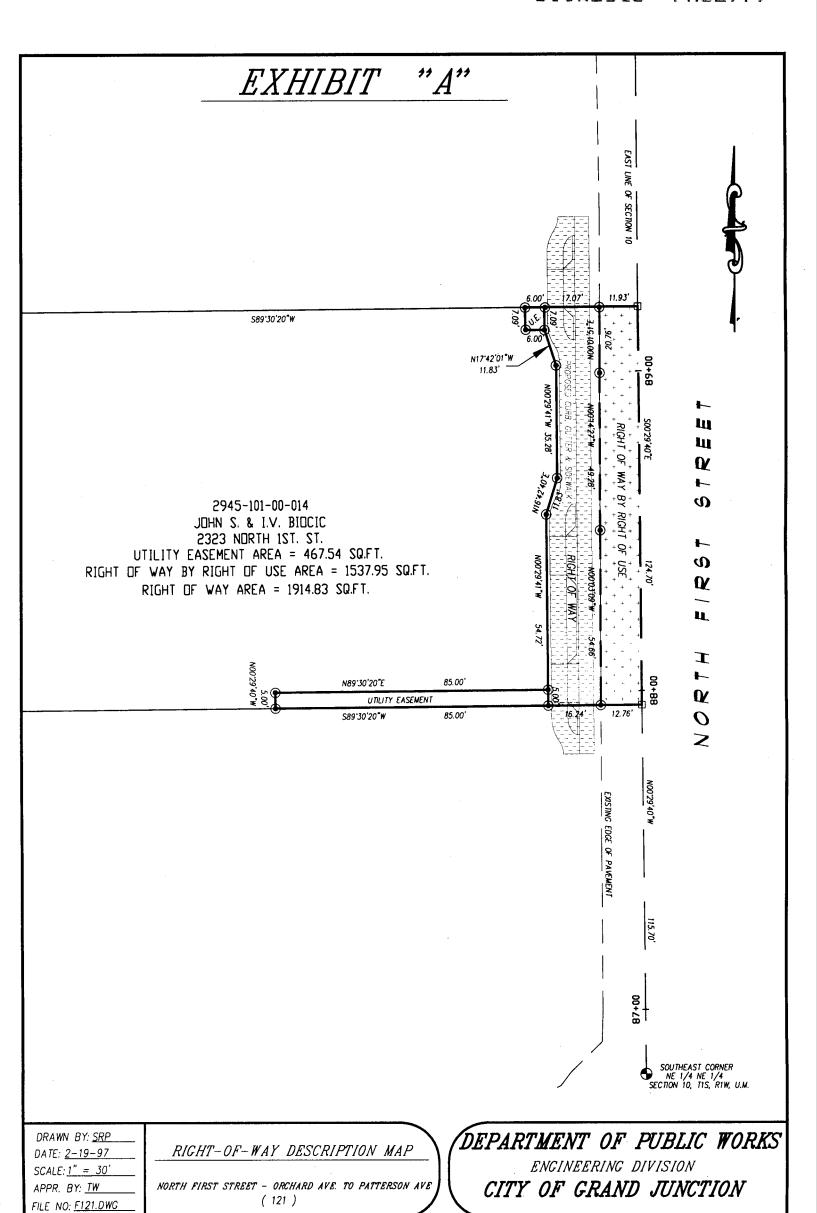

## Easement Parcel No. 121(a):

Commencing at the Southeast Corner of the Northeast 1/4 of the Northeast 1/4 (NE1/4 NE1/4) of Section 10, Township 1 South, Range 1 West of the Ute Meridian in the City of Grand Junction, County of Mesa, State of Colorado, and considering the East line of the NE1/4 NE1/4 of said Section 10 to bear N 00°29'40" W with all bearings contained herein being relative thereto; thence

N 00°29'40" W along the East line of said NE1/4 NE1/4 a distance of 240.40 feet; thence leaving the East line of said NE1/4 NE1/4, S 89°30'20" W a distance of 29.00 feet to the **True Point of Beginning**;

thence S 89°30'20" W a distance of 6.00 feet;

thence S 00°29'41" E a distance of 7.09 feet;

thence N 89°30'20" E a distance of 6.00 feet;

thence N 00°29'41" W a distance of 7.09 feet to the True Point of Beginning,

containing 42.54 square feet as described herein and as depicted on Exhibit "A" attached hereto and incorporated herein by reference, and also;

## Easement Parcel No. 121(b):

Commencing at the Southeast Corner of the Northeast 1/4 of the Northeast 1/4 (NE1/4 NE1/4) of Section 10, Township 1 South, Range 1 West of the Ute Meridian in the City of Grand Junction, County of Mesa, State of Colorado, and considering the East line of said NE1/4 NE1/4 to bear N 00°29'40" W with all bearings contained herein being relative thereto; thence N 00°29'40" W along the East line of said NE1/4 NE1/4 a distance of 115.70 feet; thence leaving the East line of said NE1/4 NE1/4, S 89°30'20" W a distance of 29.00 feet to the **True Point of Beginning**;

thence S 89°30'20" W a distance of 85.00 feet;

thence N 00°29'40" W a distance of 5.00 feet;

thence N 89°30'20" E a distance of 85.00 feet;

thence S 00°29'41" E a distance of 5.00 feet to the True Point of Beginning,

containing 425.00 square feet as described herein and as depicted on the **Exhibit "A"** attached hereto and incorporated herein by reference.

TO HAVE AND TO HOLD unto the said Grantee, together with the right to enter upon said premises, to survey, maintain, operate, repair, replace, control and use said Utilities Easement, subject to the terms and conditions contained herein.