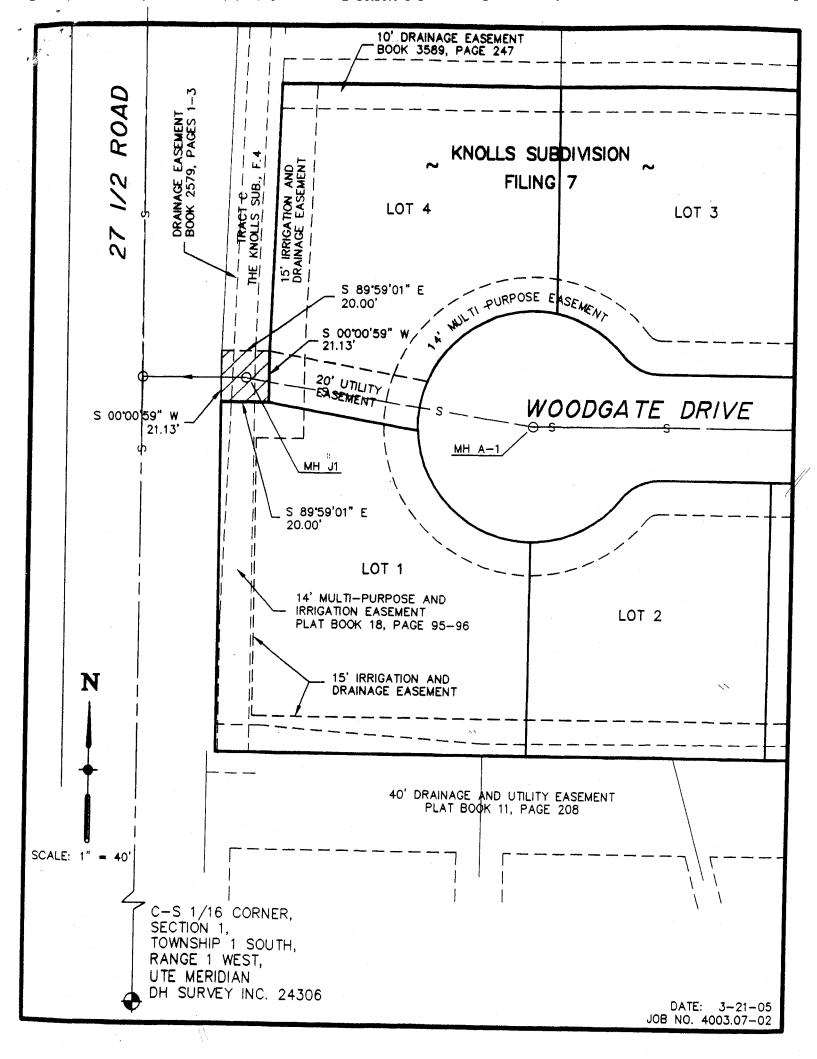

IN CONSIDERATION of Ten Dollars (\$10.00) and other valuable consideration, the receipt of which is hereby acknowledged, the Grantor does hereby grant and convey to the Grantee and its successors and assigns, forever, a perpetual, nonexclusive easement in, over, upon, through and under Tract C as shown, described and depicted in the Plat of The Knolls Subdivision, Filing 4, filed in the records of the Mesa County Clerk and Recorder's office in Plat Book 18, Pages 95 and 96, in the crosshatched location described on Exhibit A attached hereto and incorporated herein by this reference.

This Easement is granted for the installation, operation, maintenance and repair of a sewer line connected to one or more filings of The Knolls Subdivision, including the right of ingress and egress on, along, over, under, through and across the area shown on that portion of Tract C shown on Exhibit A attached hereto and incorporated herein by this reference.