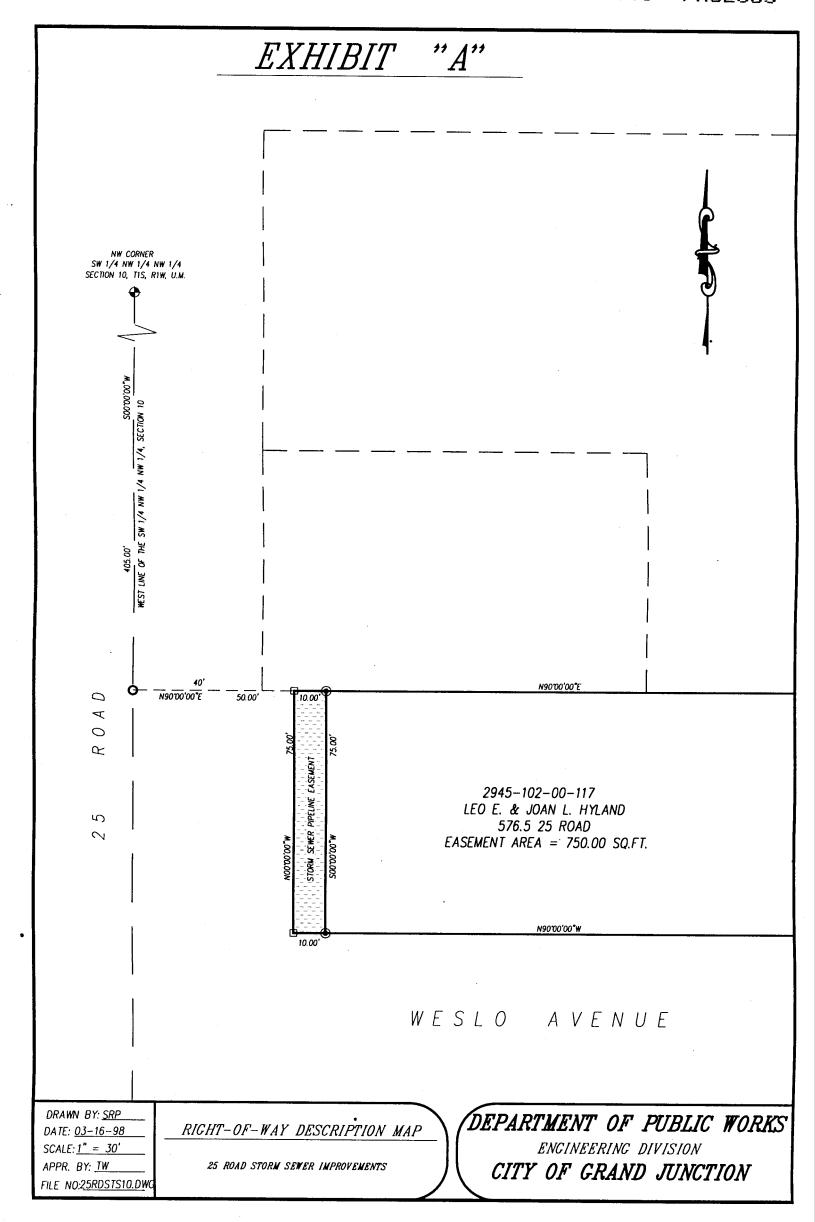

Commencing at the Northwest Corner of the Southwest 1/4 of the Northwest 1/4 of the Northwest 1/4 (SW1/4 NW1/4 NW1/4) of Section 10, Township 1 South, Range 1 West of the Ute Meridian, City of Grand Junction, County of Mesa, State of Colorado, and considering the west line of the SW1/4 NW1/4 NW1/4 of said Section 10 to bear S 00°00'00" W with all bearings contained herein being relative thereto; thence S 00°00'00" W along the west line of the SW1/4 NW1/4 NW1/4 of said Section 10 a distance of 405.00 feet; thence leaving said west line, N 90°00'00" E a distance of 50.00 feet to a point on the east right-of-way line for 25 Road and the <u>True Point of Beginning</u>;

thence leaving said right-of-way line, N 90°00'00" E a distance of 10.0 feet;

thence S 00°00'00" W a distance of 75.00 feet;

thence N 90°00'00" W a distance of 10.0 feet to a point on the east right-of-way line for 25 Road; thence N 00°00'00" W along the east right-of-way line for 25 Road a distance of 75.00 feet to the Point of Beginning, containing 750.0 square feet as described herein and as depicted on **Exhibit "A"** attached hereto and incorporated herein by reference.