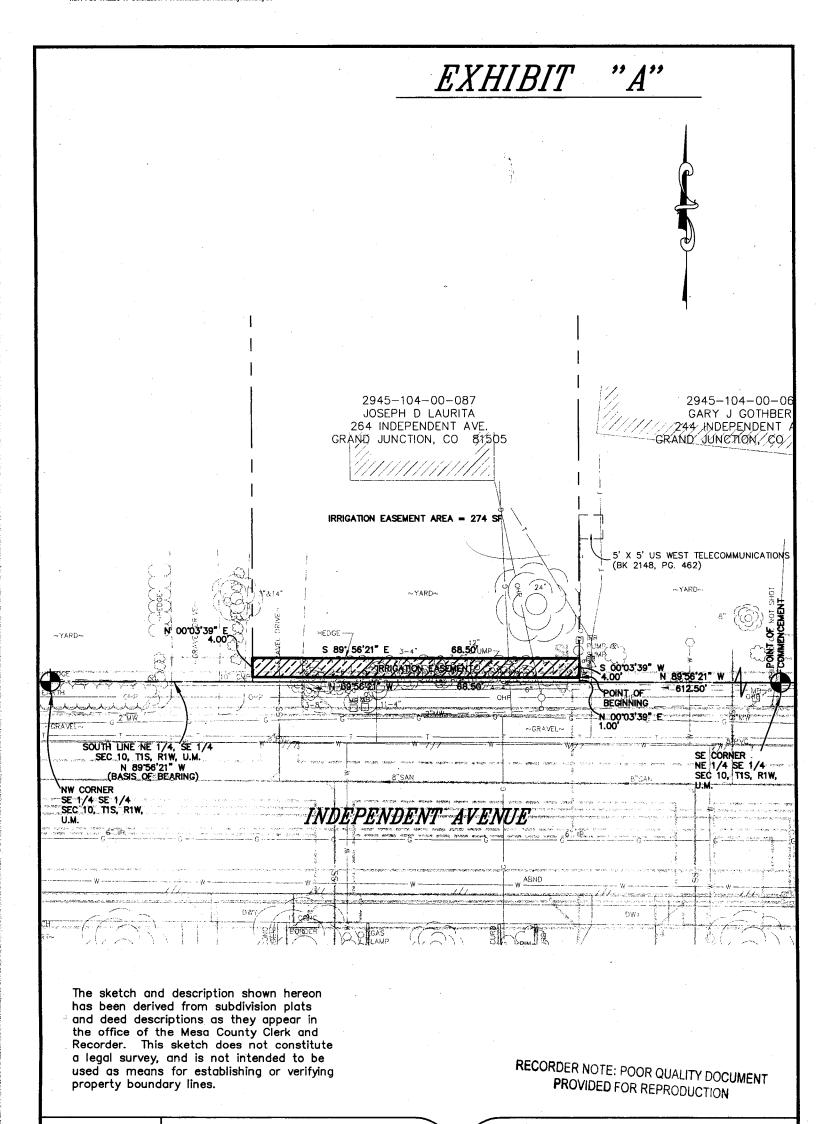

A certain Perpetual Easement lying in the Northeast Quarter of the Southeast Quarter (NE¼ SE¼) of Section 10, Township 1 South, Range 1 West of the Ute Principal Meridian, City of Grand Junction, County of Mesa, State of Colorado, being more particularly described as follows:

COMMENCING at the Southeast Corner of the Northeast Quarter of the Southeast Quarter (NE¼ SE¼) of said Section 10, and considering the South line of the NE¼ SE¼ of said Section 10 to bear N 89°56'21" W with all bearings contained herein being relative thereto; thence N 89°56'21" W, along the said South line of the NE¼ SE¼, a distance of 612.50 feet; thence N 00°03'39" E a distance of 1.00 foot to the TRUE POINT OF BEGINNING; thence N89°56'21"W a distance of 68.50 feet; thence N 00°03'39" E a distance of 4.00 feet; thence S 89°56'21" E a distance of 68.50 feet; thence S 00°03'39" W a distance of 4.00 feet, more or less, to the POINT OF BEGINNING.

Containing 274.00 square feet (0.0063 Acres), more or less, as described herein and depicted on **Exhibit "A"** attached hereto and incorporated by reference.

TO HAVE AND TO HOLD unto the said Grantee, its successors and assigns forever, together with the right of ingress and egress for workers and equipment to survey, maintain, operate, repair, replace, control and use said Easement, and to remove objects interfering therewith, including the trimming of trees and bushes as may be required to permit the operation of standard utility construction and repair machinery, subject to the terms and conditions contained herein.