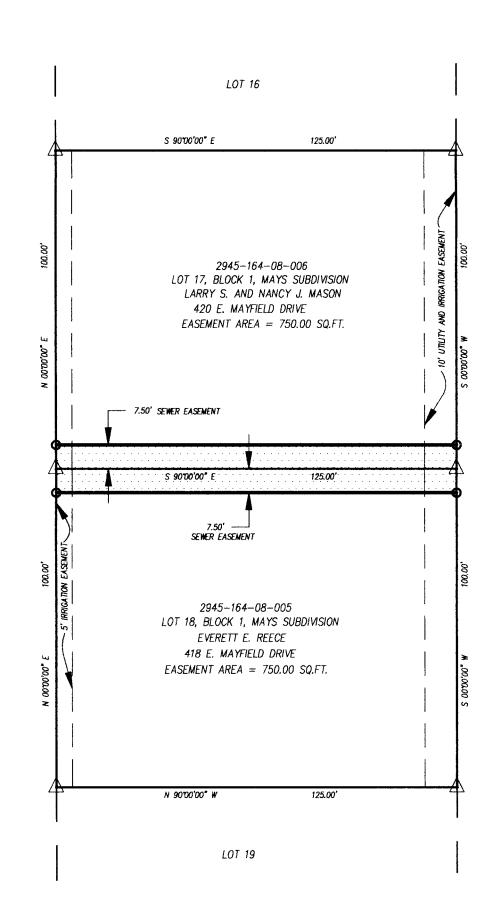

The South 7.50 feet of Lot 17, Block 1 in May's Subdivision situated in SE 1/4 of Section 16, Township 1 South, Range 1 West of the Ute Meridian, City of Grand Junction, County of Mesa, State of Colorado, as recorded in Plat Book 9 at Page 183 in the office of the Mesa County Clerk and Recorder, said easement being depicted on Exhibit "A" which is attached hereto and incorporated herein by reference.

EXHIBIT "A"

BOOK2172

PAGE56

DRAWN BY: SRP

DATE: 08-15-95

SCALE: 1" =30'

APPR. BY: TW

FILE NO: MAYEASE.DWG

RIVE

0

MAYFIELD

S

EASEMENT DESCRIPTION MAP

MAYS SUBDIVISION

DEPARTMENT OF PUBLIC WORKS

ENGINEERING DIVISION