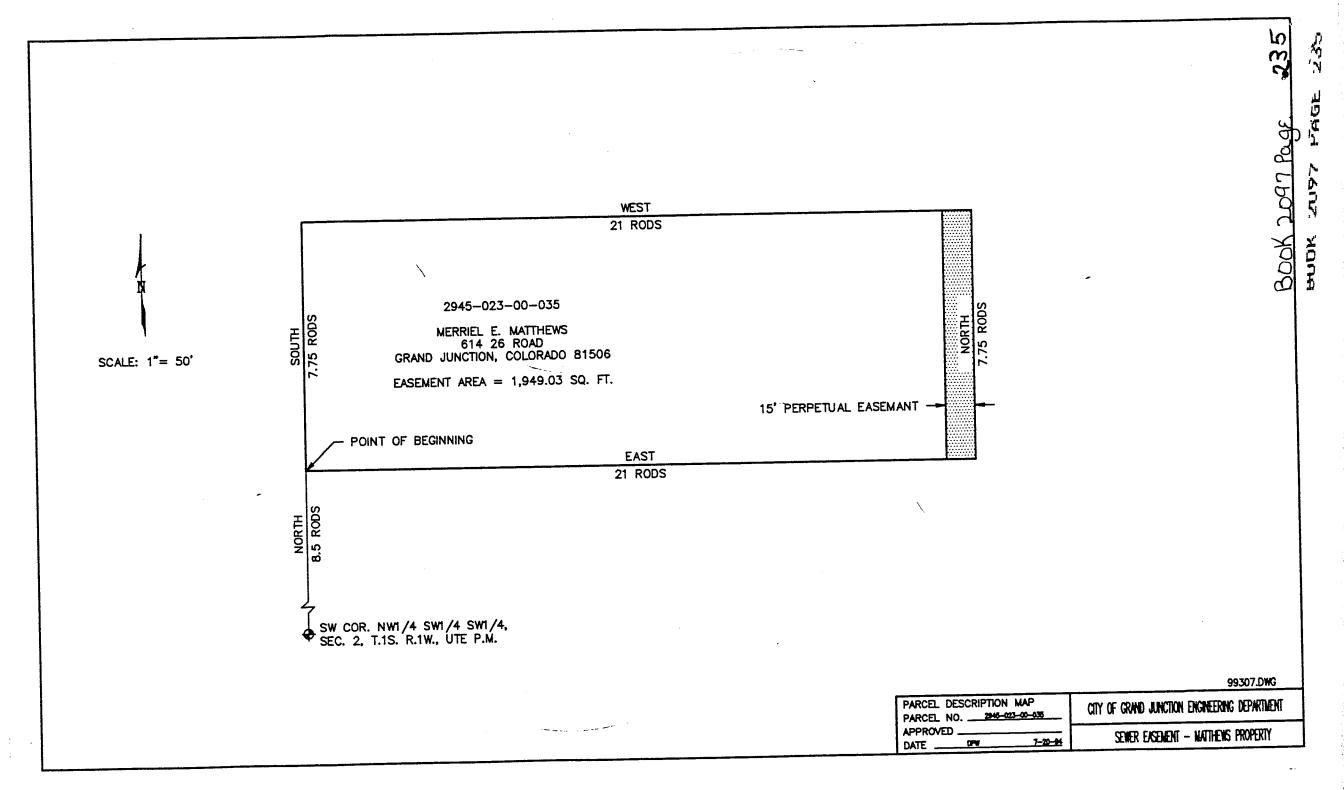

Beginning 8.5 Rods North of the SW Corner of the NW ¼ SW ¼ SW ¼, Section 2, T1S, R1W U.M.; East 21 Rods, North 7.75 Rods, West 21 Rods, South 7.75 Rods to Beginning except the West 30 feet for Road, Mesa County, Colorado.

Containing 1,949.03 sq. ft.

Exhibit "A" is attached hereto and made a part hereof.

TO HAVE AND TO HOLD the premises herein granted unto the Grantee, its successors and assigns forever, subject to the following terms, covenants, conditions and restrictions: