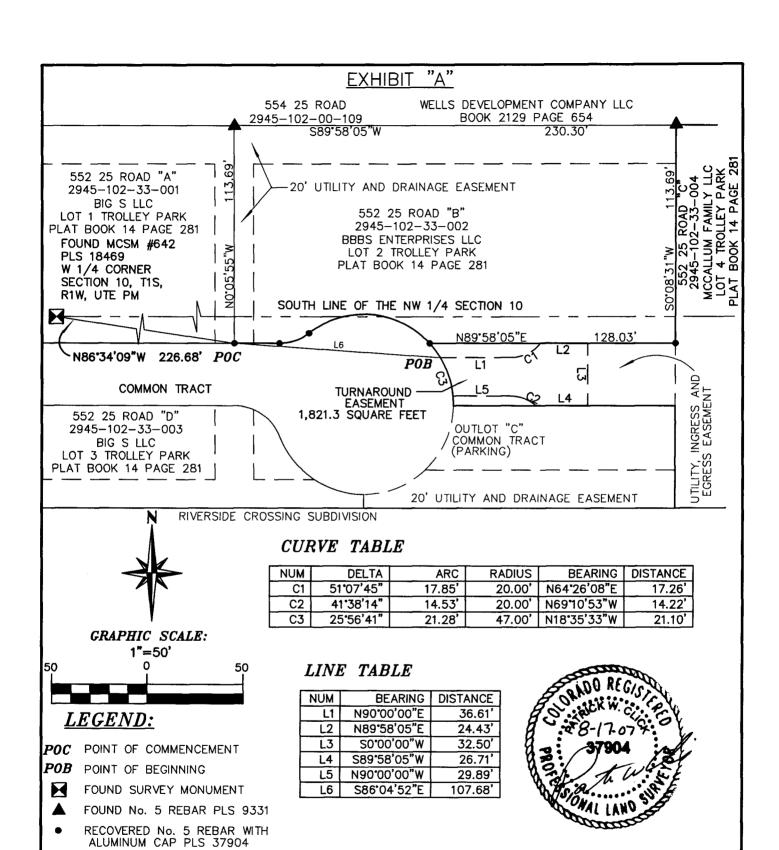

A tract of land situated in the Southwest Quarter of the Northwest Quarter and the Northwest Quarter of the Southwest Quarter of Section 10, Township 1 South, Range 1 West, of the Ute Meridian, Mesa County, Colorado, being more particularly described as follows:

Commencing at the Southwest corner of Lot 2 Trolley Park Subdivision as recorded in Plat Book 14 at Page 281 of the Mesa County Clerk and Recorder's Office from whence the West Quarter Corner of said Section 10 bears N86°34′09″W a distance of 226.68 feet; thence S86°04'52"E a distance of 107.68 feet to the POINT OF BEGINNING; thence N90°00'00"E a distance of 36.61 feet to the start of a curve to the left; thence along said curve to the left with a radius of 20.00 feet and an arc length of 17.85 feet whose chord bears N64°26'08"E a distance of 17.26 feet; thence N89°58'05"E a distance of 24.43 thence S0°00'00"W a distance of 32.50 feet; thence S89°58'05"W a distance of 26.71 feet to the start of a non-tangent curve to the left; thence along said curve to the left with a radius of 20.00 feet and an arc length of 14.53 feet whose chord bears N69°10′53"w a distance of 14.22 feet; thence N0°00'00"W a distance of 29.89 feet to the start of a non-tangent curve to the left; thence along said curve to the left with a radius of 47.00 feet and an arc length of 21.28 feet whose chord bears N18°35'33"W a distance of 21.10 feet to the POINT OF BEGINNING.

Said tract of land contains 1,821.3 square feet as described herein and depicted on **Exhibit "A"** attached hereto and incorporated herein by reference.

TO HAVE AND TO HOLD unto the said Grantee, its successors and assigns forever, subject to the terms and conditions contained herein.