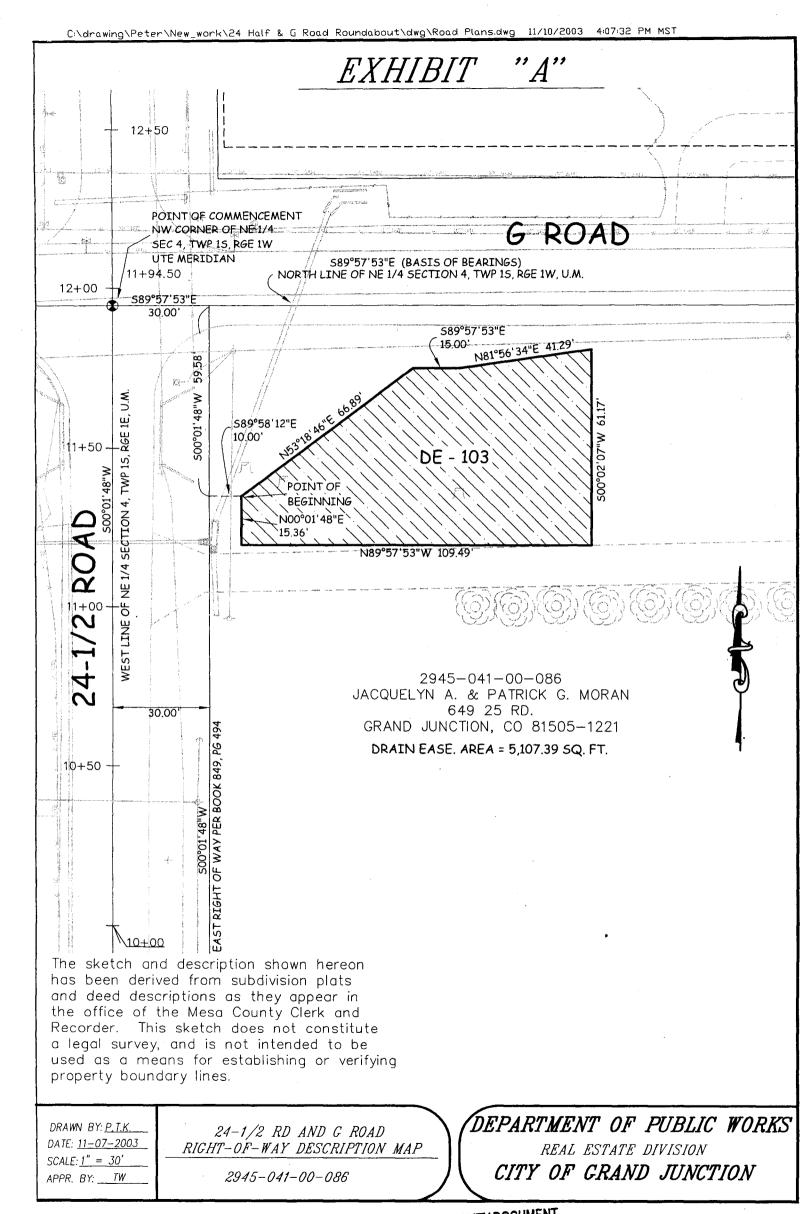

A certain parcel of land for Drainage Easement purposes lying in the Northeast Quarter (NE 1/4) of Section 4, Township 1 South, Range 1 West of the Ute Principal Meridian, County of Mesa, State of Colorado, being more particularly described as follows:

COMMENCING at the Northwest corner of the NE 1/4 of said Section 4, and assuming the North line of the NE 1/4 of said Section 4 bears S 89°57′53" E with all other bearings contained herein being relative thereto; thence from said Point of Commencement, S 89°57′53" E, along the North line of the NE 1/4 of said Section 4, a distance of 30.00 feet to a point on the East right of way for 24-1/2 Road, as described in Book 849, Page 494, Public Records of Mesa County, Colorado; thence S 00°01′48" W along said East right of way, being a line 30.00 feet East of and parallel to, the West line of the NE 1/4 of said Section 4, a distance of 59.58 feet; thence

S 89°58'12" E, a distance of 10.00 feet to the POINT OF BEGINNING; thence from said Point of Beginning, N 53°18'46" E, a distance of 66.89 feet; thence S 89°57'53" E, a distance of 15.00 feet; thence N 81°56'34" E, a distance of 41.29 feet; thence S 00°02'07" W, a distance of 61.17 feet; thence N 89°57'53" W, a distance of 109.49 feet; thence N 00°01'48" E, a distance of 15.36 feet, more or less, to the Point of Beginning.

CONTAINING 5,107.39 Square Feet, more or less, as described herein and depicted on **Exhibit "A"** attached hereto and incorporated herein by reference.

TO HAVE AND TO HOLD unto the said Grantee, its successors and assigns forever, together with the right of ingress and egress for workers and equipment to survey, maintain, operate, repair, replace, control and use said Easement, and to remove objects interfering therewith, including the trimming of trees and bushes as may be required to permit the operation of standard construction and repair machinery, subject to the terms and conditions contained herein.