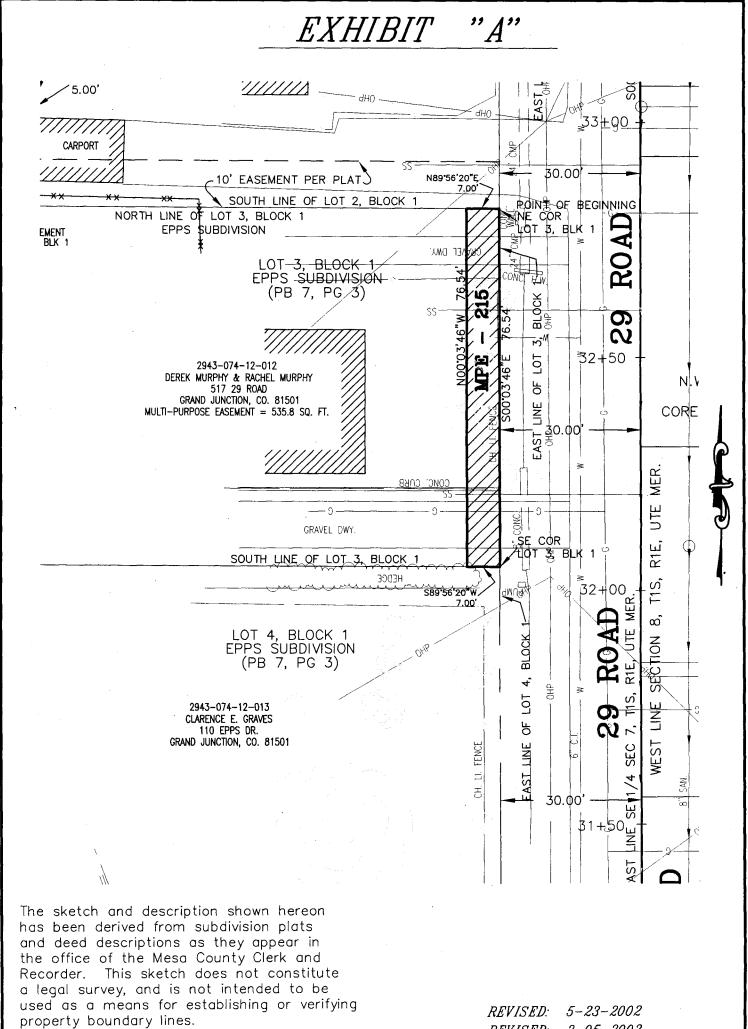

A tract or parcel of land for Perpetual Multi-Purpose Easement purposes, being a part of Lot 3, Block 1 of Epps Subdivision, situate in the Southeast ¼ (SE ¼) of Section 7, Township 1 South, Range 1 East of the Ute Meridian, City of Grand Junction, County of Mesa, State of Colorado, as recorded in Plat Book 7 at Page 3 in the office of the Mesa County Clerk and Recorder, said Easement being more particularly described as follows, to wit:

The East 7.00 feet of Lot 3, Block 1 of Epps Subdivision,

containing 535.80 square feet as described herein and depicted on "Exhibit A" attached hereto and incorporated herein by reference.

TO HAVE AND TO HOLD unto the said Grantee, its successors and assigns forever, together with the right of ingress and egress for workers and equipment to survey, maintain, operate, repair, replace, control and use said Easement, and to remove objects interfering therewith, including the trimming of trees and bushes as may be required to permit the operation of standard utility construction and repair machinery, the said Grantors hereby covenanting with Grantee that the Easement area shall not be burdened or overburdened by the installation, construction or placement of any structures or any other item or fixture which might be detrimental to the facilities of Grantee and/or the Public Utilities or which might act to prevent reasonable ingress and egress for workers and equipment on, along, over, under, through and across the Easement area, the said Grantors hereby further covenanting with Grantee that Grantors have good title to the aforedescribed premises; that they have good and lawful right to grant this Easement; that they will warrant and forever defend the title and quiet possession thereof against the lawful claims and demands of all persons whomsoever.

State of Colorado

County of Mesa

)ss.

DRAWN BY: P.T.K. DATE: 10-29-2001 SCALE: 1" = 20'APPR. BY: TW FILE NO: <u>1043DWG</u>

29 ROAD RICHT-OF-WAY DESCRIPTION MAP

2943-074-12-012

REVISED: 3-05-2002

DEPARTMENT OF PUBLIC WORKS ENGINEERING DIVISION CITY OF GRAND JUNCTION