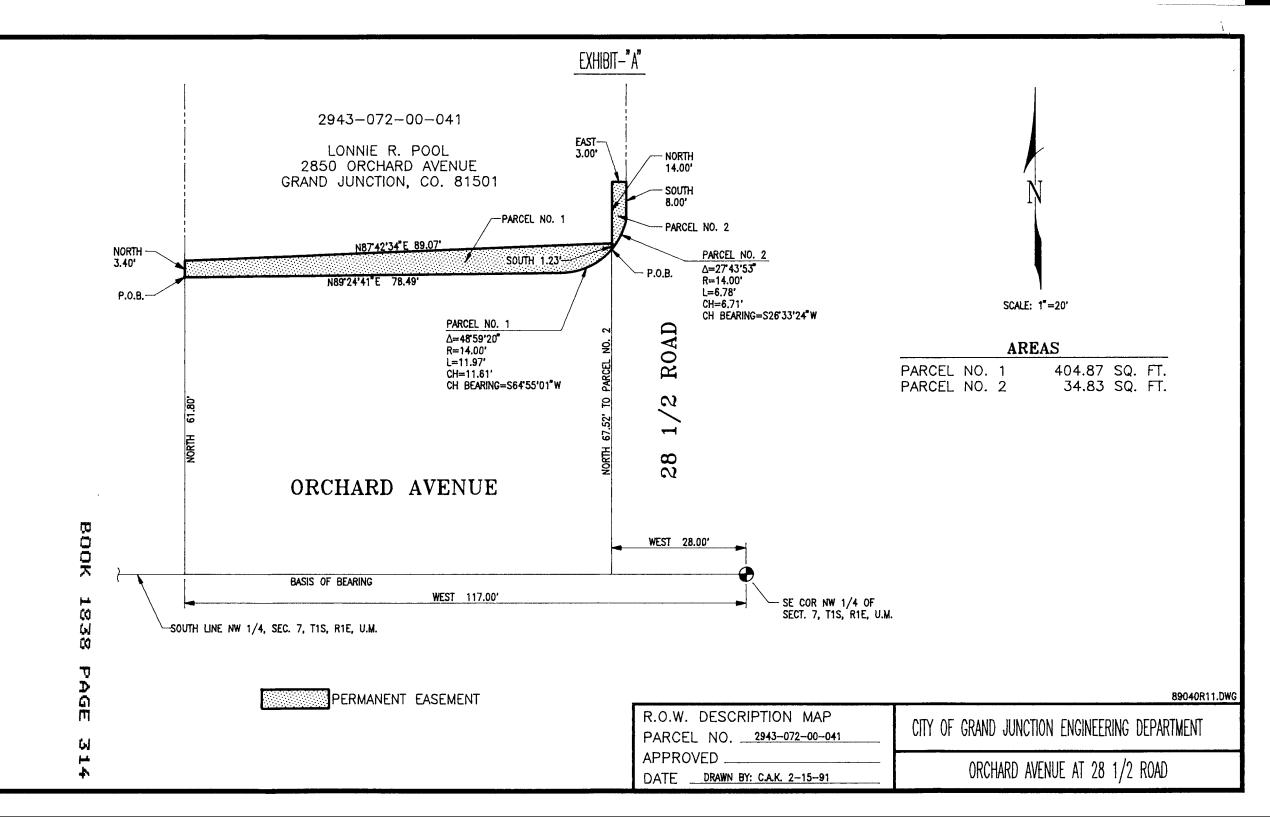

PARCEL 1:

Commencing at the SE Corner NW quarter of Section 7, T1S, R1E, Ute Meridian;

THENCE West along the South line of the Northwest quarter of Section 7 a distance of 117.00 feet; THENCE North a distance of 61.80 feet to the POINT OF BEGINNING; THENCE North a distance of 3.40 feet; THENCE N 87° 42' 34" E a distance of 89.07 feet; THENCE South a distance of 1.23 feet; THENCE along a curve to the right whose chord bears S 64° 55'01" W 11.61 feet, Radius 14.00 feet, Delta 48° 59' 20", a distance of 11.97 feet; THENCE S 89° 24' 41" W a distance of 78.49 feet to the POINT OF BEGINNING.

AND

PARCEL 2:

Commencing at the SE Corner NW quarter of Section 7, T1S, R1E, Ute Meridian;

THENCE West along the South line of the Northwest quarter of Section 7 a distance of 28.00 feet;

THENCE North a distance of 67.52 feet to the POINT OF BEGINNING;

THENCE North a distance of 14.00 feet; THENCE East a distance of 3.00 feet;

THENCE South along the West Right of Way line for 28 1/2 Road a distance of 8.00 feet;

THENCE along a curve to the right whose chord bears S 26° 33' 24" W 6.71 feet, Radius 14.00 feet, Delta 27° 43' 53", a distance of 6.78 feet to the POINT OF BEGINNING.

As shown on attached Exhibit "A".

The Grantor hereby covenants with the Grantee that he has good title to the aforedescribed premises; that he has good and lawful right to grant this Easement; that he will warrant and defend the title and quiet possession thereof against the lawful claims of all persons whomsoever.