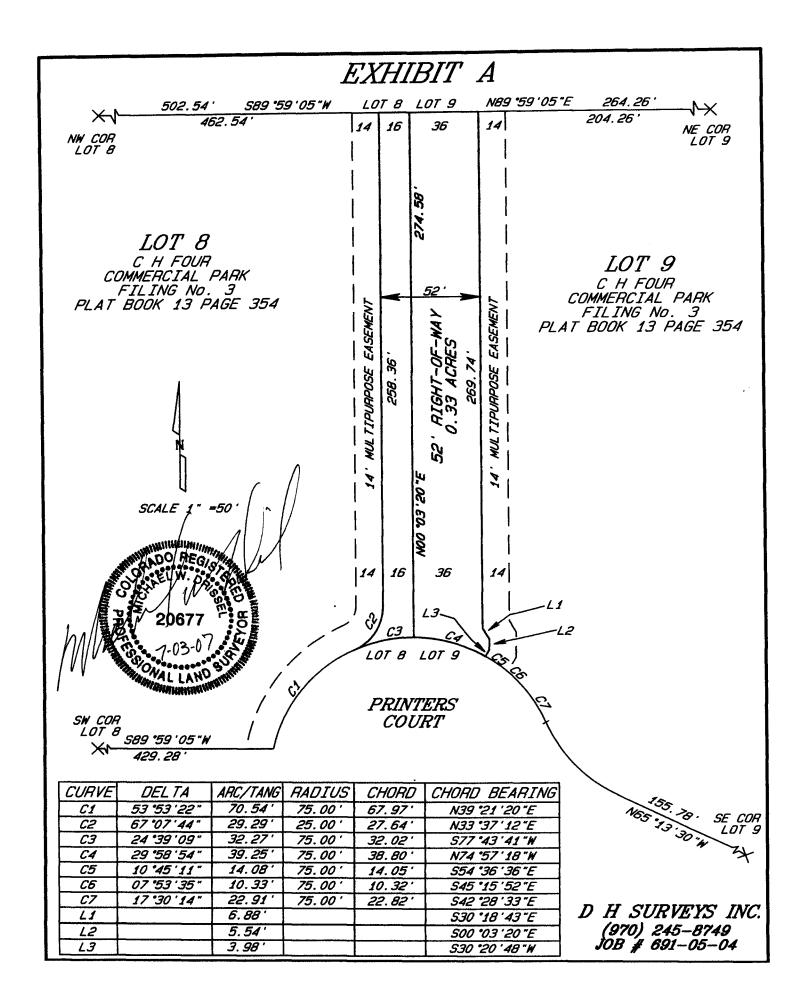

A certain perpetual Multi-Purpose easement situate in Lot 8 and Lot 9, C H Four Commercial Park, Filing No. 3, City of Grand Junction, Mesa County, Colorado, as recorded in Plat Book 13 at Page 354 of the records of said Mesa County, being more particularly described as follows:

The easterly 14.00 feet of said Lot 8 and the westerly 14.00 feet of said Lot 9 adjoining Printers Court Right-of-Way.

Said easement contains 6,560.00 square feet, more or less, as described herein and depicted on **"Exhibit A"** attached hereto and incorporated herein by reference.