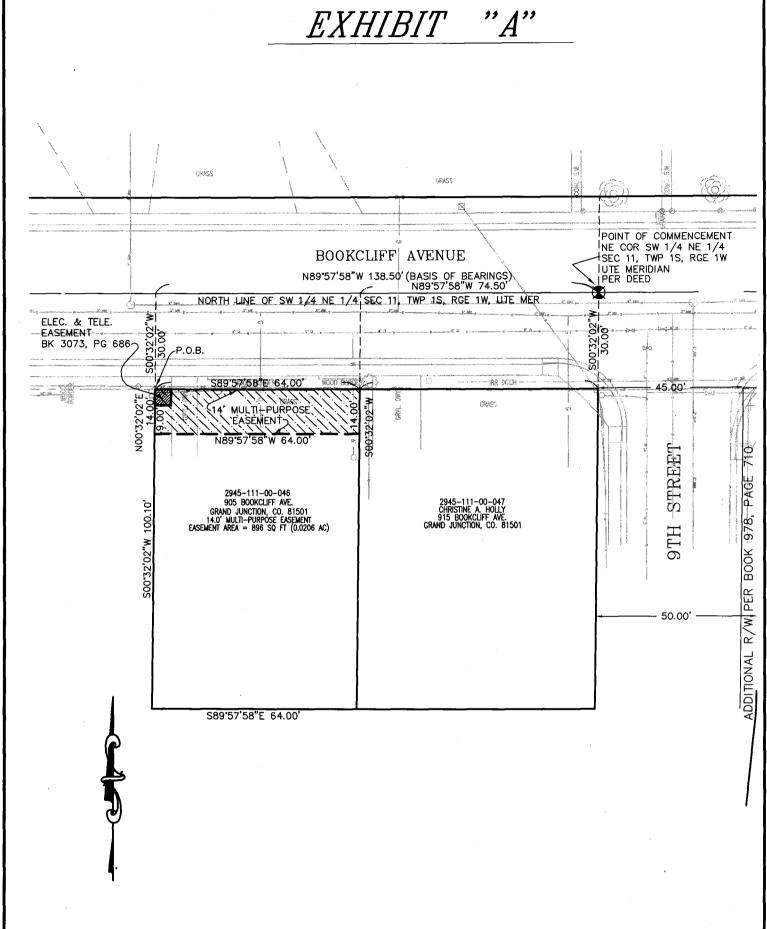

COMMENCING at the Northeast corner of the Southwest ¼ of the Northeast ¼ ("SW¼ NE¼") of said Section 11, Township 1 South, Range 1 West of the Ute Meridian, City of Grand Junction, County of Mesa, State of Colorado, and considering the North line of the SW¼ NE¼ of said Section 11 to bear N 89°57′58" W with all bearings contained herein being relative thereto; thence N 89°57′58" W along the North line of the SW¼ NE¼ of said Section 11 a distance of 138.50 feet; thence leaving the North line of said SW¼ NE¼, S 00°32′02" W a distance of 30.00 feet to a point on the South right-of-way line for Bookcliff Avenue, said point also being the Northwest corner of Grantor's real property as described by Warranty Deed recorded in Book 3484 at Pages 704 and 705 in the office of the Mesa County Clerk and Recorder, being the TRUE POINT OF BEGINNING;

thence from said Point of Beginning, S 89°57'58" E along a line which is common with the South right-of-way line for Bookcliff Avenue and the North boundary line of Grantor's real property as aforesaid, said line lying 30.00 feet South of and parallel with the North line of the SW½ NE½ of said Section 11, a distance of 64.00 feet to the Northeast Corner of Grantor's real property as aforesaid;

thence along the East boundary line of Grantor's real property, S 00°32'02" W a distance of 14.00 feet;

thence leaving the East boundary line of Grantor's real property, N 89°57'58" W a distance of 64.00 feet to the West boundary line of Grantor's real property;

thence N 00°32'02" E along the West boundary line of Grantor's real property a distance of 14.00 feet, more or less, to the Point of Beginning.

Containing 896 square feet (0.0206 Acres), more or less, as described herein and depicted on **Exhibit "A"** attached hereto and incorporated herein by reference.

The sketch and description shown hereon has been derived from subdivision plats and deed descriptions as they appear in the office of the Mesa County Clerk and Recorder. This sketch does not constitute a legal survey, and is not intended to be used as a means for establishing or verifying property boundary lines.

DRAWN BY: <u>P.T.K.</u>

DATE: <u>09-30-2003</u>

SCALE: <u>1" = 30'</u>

APPR. BY: <u>TW</u>

EASEMENT DESCRIPTION MAP 905 BOOKCLIFF AVENUE 2945-111-00-046 DEPARTMENT OF PUBLIC WORKS

REAL ESTATE DIVISION

CITY OF GRAND JUNCTION