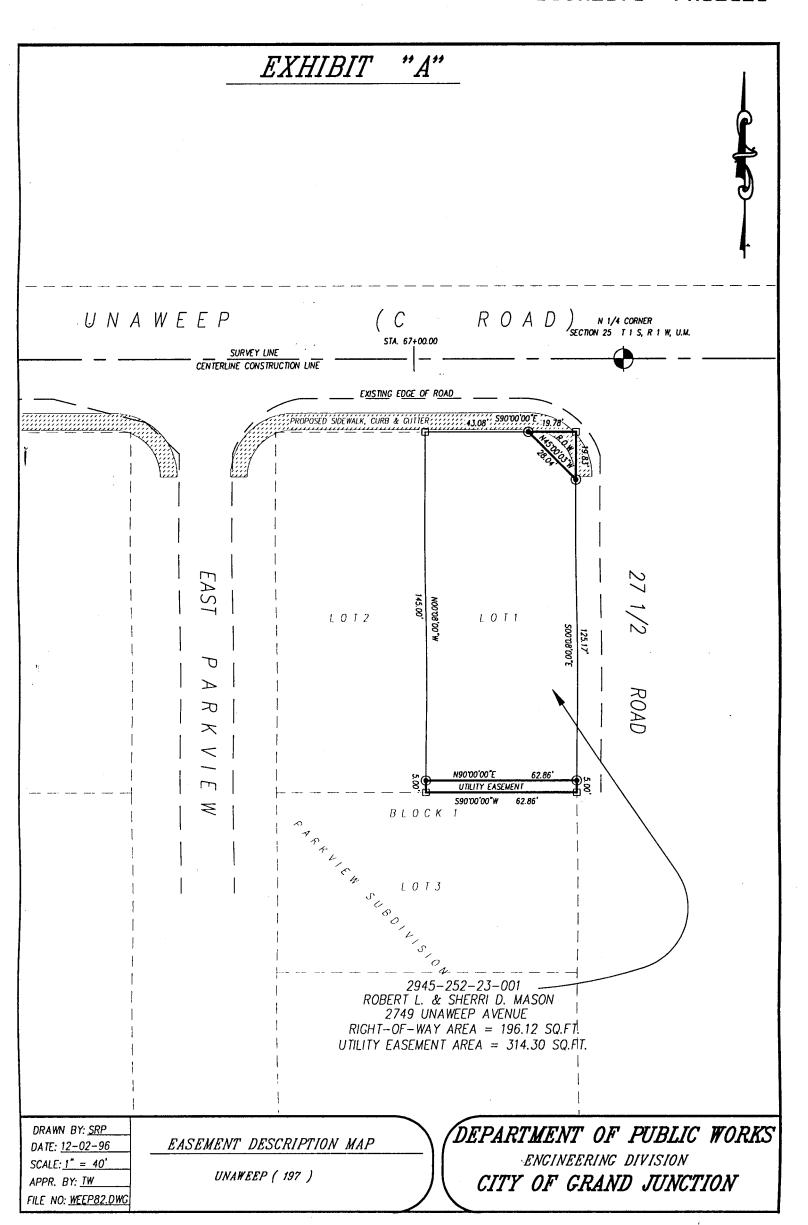

A parcel of land situate in the NE 1/4 NW 1/4 of Section 25, Township 1 South, Range 1 West of the Ute Meridian, City of Grand Junction, County of Mesa, State of Colorado, being more particularly described as follows:

Beginning at the Southeast corner of Lot 1, Block 1 of Parkview Subdivision; thence S 90°00'00" W along the south line of said Lot 1, Block 1 a distance of 62.86 feet to the southwest corner of said Lot 1, Block 1; thence N 00°08'00" W along the west line of said Lot 1, Block 1 a distance of 5.00 feet; thence leaving the west line of said Lot 1, Block 1 N 90°00'00" E a distance of 62.86 feet to a point on the east line of said Lot 1, Block 1; thence S 00°08'00" E along the east line of said Lot 1, Block 1 a distance of 5.00 feet to the point of beginning, containing 314.30 square feet as described herein and as depicted on **Exhibit "A"** attached hereto and incorporated herein by reference.