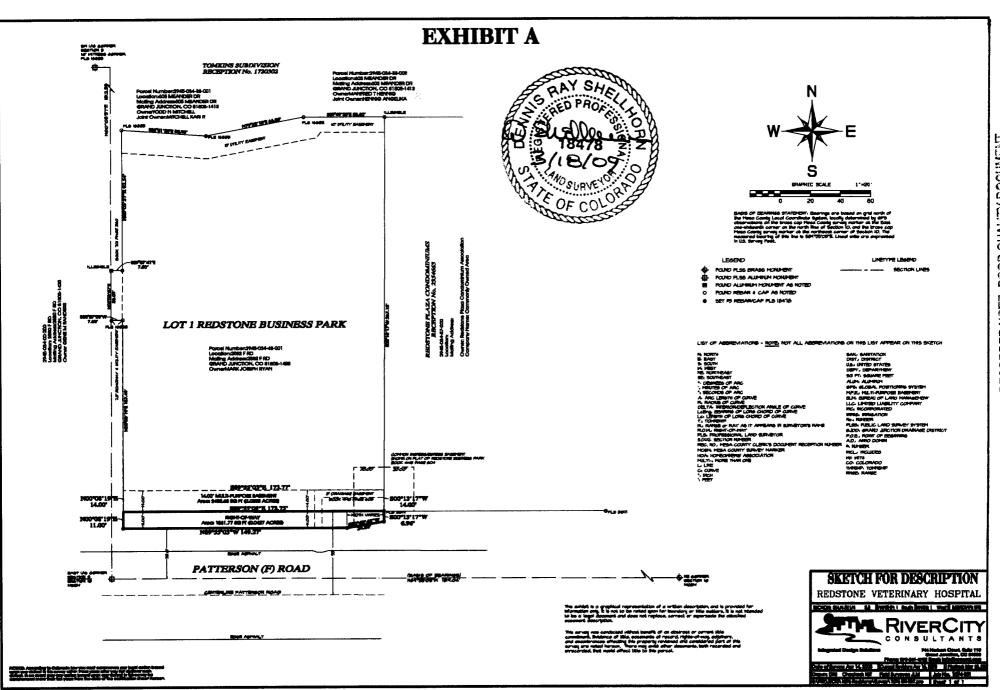

An easement across Lot 1, Redstone Business Park, the plat of which is recorded at Reception No. 1790346, situated in the SE1/4 SE1/4 of Section 3, Township 1 South, Range 1 West of the Ute Meridian, County of Mesa, State of Colorado, being more particularly described as follows:

Beginning at a point on the west line of said Lot 1, whence the southwest corner of said Lot 1 bears South 00°08′19″ West, a distance of 11.00 feet;

Thence along the west line of said Lot 1, North 00°08'19" East, a distance of 14.00 feet;

Thence South 89°55'03" East, a distance of 173.77 feet to the east line of said Lot 1;

Thence along said east line, South 00°13'17" West, a distance of 14.00 feet; Thence North 89°55'03" West, a distance of 173.75 feet to the Point of Beginning.

Containing 2432.63 square feet (0.0558 acres), more or less as described herein and depicted on **"Exhibit A"** attached hereto and incorporated herein by reference.

TO HAVE AND TO HOLD unto the said Grantee, its successors and assigns forever, together with the right to enter upon said premises with workers and equipment, to survey, maintain, operate, repair, replace, control and use said Easement, and to remove objects interfering therewith, including the trimming of trees and bushes as may be required to permit the operation of standard construction and repair machinery, subject to the terms and conditions contained herein.