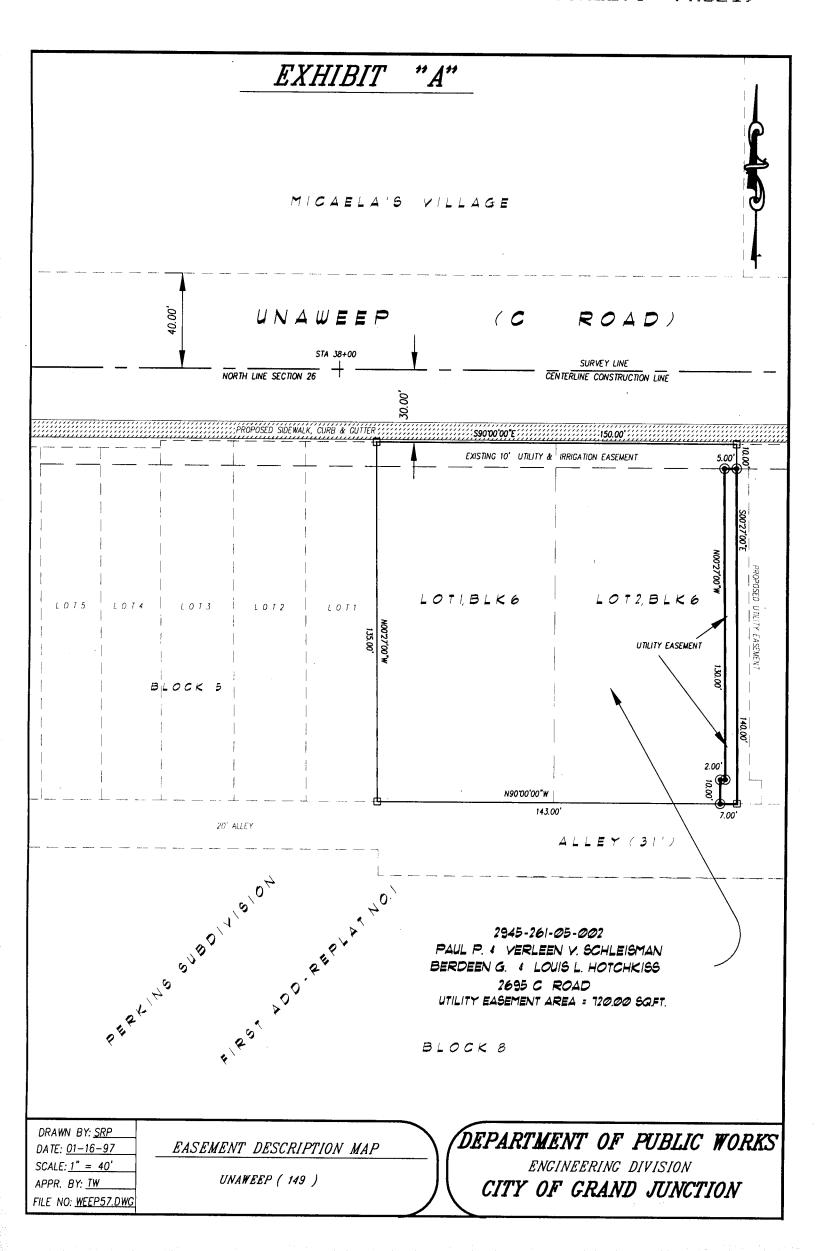

Beginning at the Southeast Corner of Lot 2, Block 6 of Perkins Subdivision First Addition - Replat No. 1, situate in the Northeast 1/4 of Section 26, Township 1 South, Range 1 West of the Ute Meridian in the City of Grand Junction, County of Mesa, State of Colorado, as recorded in Plat Book 10 at Page 47 in the office of the Mesa County Clerk and Recorder;

thence N 90°00'00" W along the South line of said Lot 2 a distance of 7.00 feet; thence leaving the South line of said Lot 2, N 00°27'00" W a distance of 10.00 feet; thence S 90°00'00" E a distance of 2.00 feet;

thence N 00°27'00" W a distance of 130.00 feet to a point on the South boundary of an existing Utility & Irrigation Easement as shown on said recorded plat;

thence S 90°00'00" E along the South boundary of said existing easement a distance of 5.00 feet to a point on the East boundary of said Lot 2:

thence S 00°27'00" E along the East boundary of said Lot 2 a distance of 140.00 feet to the Point of Beginning,

containing 720.0 square feet as described herein and as depicted on Exhibit "A" attached hereto and incorporated herein by reference.