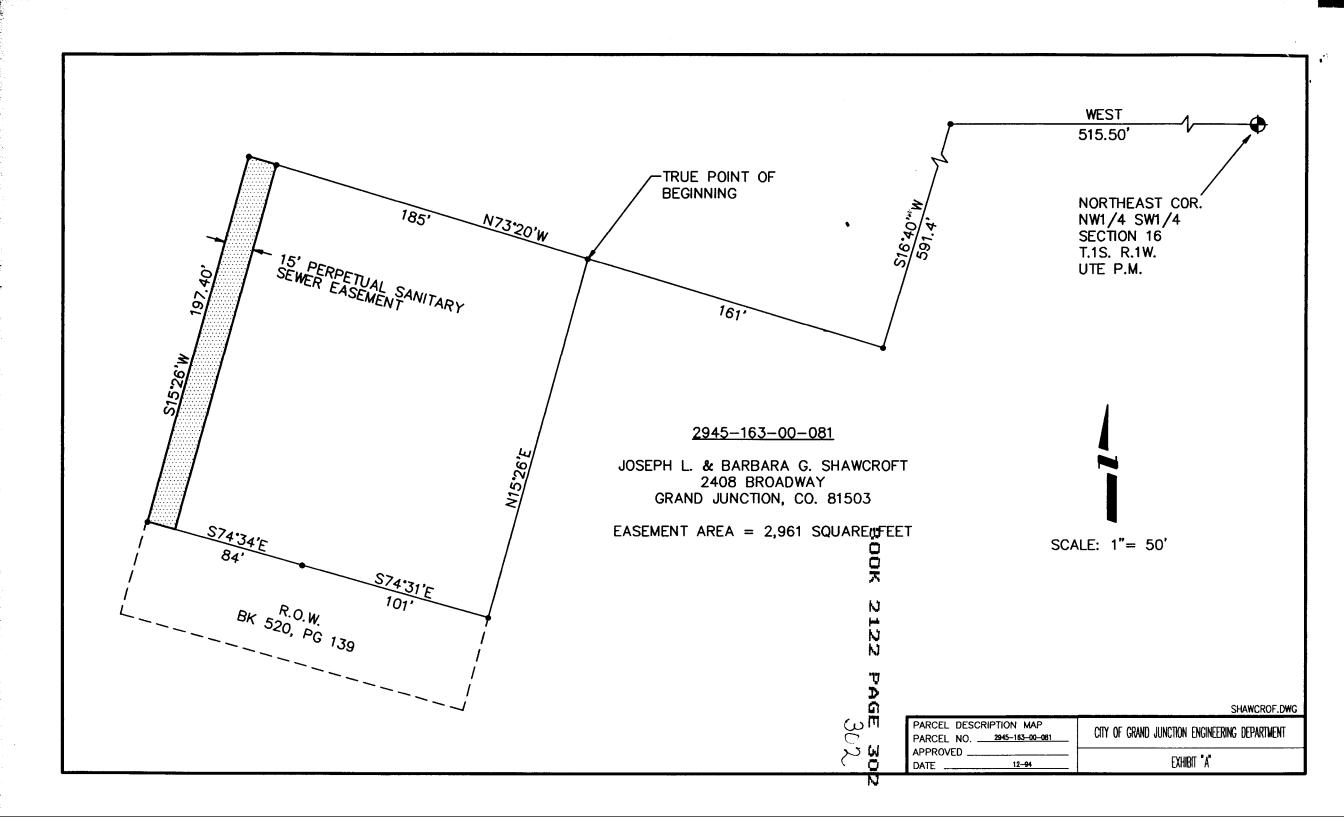

Beginning 515 feet West of the Northeast Corner of the NW¼ SW¼ of Section 16, Township 1 South, Range 1 West of the 6th P.M., thence S16°40'W a distance of 591.4 feet; thence N73°20'W a distance of 161 feet to the True Point of Beginning: thence N73°20'W a distance of 185 feet; thence S15°26'W a distance of 242.8 feet; thence S74°23'E a distance of 185 feet; thence S15°26'E to the True Point of Beginning; EXCEPT that portion deeded to the State Highway Department for ROW at Book 520 Page 139, Mesa County Records.

Containing 2,961 sq. ft.

Exhibit "A" is attached hereto and made a part hereof.

TO HAVE AND TO HOLD the premises herein granted unto the Grantee, its successors and assigns forever, subject to the following terms, covenants, conditions and restrictions: