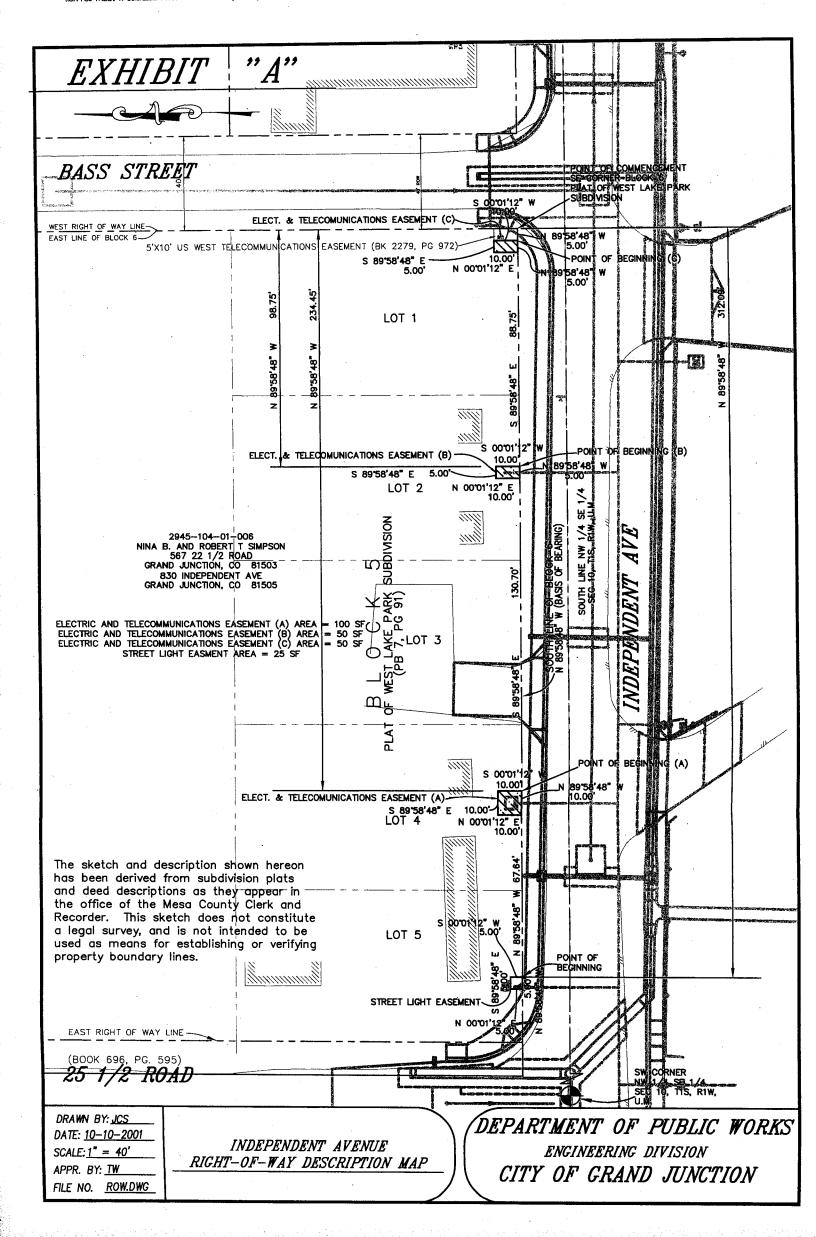

#### Easement Parcel 'A'

A certain Perpetual Easement lying in the Northwest Quarter of the Southeast Quarter (NW¼ SE¼) of Section 10, Township 1 South, Range 1 West of the Ute Principal Meridian, City of Grand Junction, County of Mesa, State of Colorado, being more particularly described as follows:

COMMENCING at the Southeast Corner of Block 5, Plat of West Lake Park Subdivision, as same is recorded in Plat Book 7, Page 91, Public Records of Mesa County, Colorado, and considering the South line of said Block 5 to bear N 89°58'48" W with all bearings contained herein being relative thereto; thence N 89°58'48" W along said South line, a distance of 234.45 feet to the <u>TRUE POINT OF BEGINNING</u>; thence, from said Point of Beginning, continuing N 89°48'58" W along the South line of said Block 5, a distance of 10.00 feet; thence N 00°01'12" E a distance of 10.00 feet; thence S 89°58'48" E a distance of 10.00 feet; thence S 00°01'12" W a distance of 10.00 feet, more or less, to the POINT OF BEGINNING.

Containing 100.00 square feet (0.0023 Acres), more or less, as described herein and depicted on **Exhibit "A"** attached hereto and incorporated herein by reference; AND ALSO

## Easement Parcel 'B'

A certain Perpetual Easement lying in the Northwest Quarter of the Southeast Quarter (NW½ SE½) of Section 10, Township 1 South, Range 1 West of the Ute Principal Meridian, City of Grand Junction, County of Mesa, State of Colorado, being more particularly described as follows:

COMMENCING at the Southeast Corner of Block 5, Plat of West Lake Park Subdivision, as same is recorded in Plat Book 7, Page 91, Public Records of Mesa County, Colorado, and considering the South line of said Block 5 to bear N 89°58'48" W with all bearings contained herein being relative thereto; thence N 89°58'48" W along said South line, a distance of 98.75 feet to the <u>TRUE POINT OF BEGINNING</u>; thence from said Point of Beginning, continuing N 89°58'48" W along the South line of said Block 5, a distance of 5.00 feet; thence N 00°01'12" E a distance of 10.00 feet; thence S89°58'48"E a distance of 5.00 feet; thence S 00°01'12" W a distance of 10.00 feet, more or less, to the POINT OF BEGINNING.

Containing 50.00 square feet (0.0011 Acres), more or less, as described herein and depicted on **Exhibit "A"** attached hereto and incorporated herein by reference; AND ALSO

### Easement Parcel 'C'

A certain Perpetual Easement lying in the Northwest Quarter of the Southeast Quarter (NW¼ SE¼) of Section 10, Township 1 South, Range 1 West of the Ute Principal Meridian, City of Grand Junction, County of Mesa, State of Colorado, being more particularly described as follows:

COMMENCING at the Southeast Corner of Block 5, Plat of West Lake Park Subdivision, as same is recorded in Plat Book 7, Page 91, Public Records of Mesa County, Colorado, and considering the South line of said Block 5 to bear N 89°58'48" W with all bearings contained herein being relative thereto; thence N 89°58'48" W along the South line of said Block 5, a distance of 5.00 feet to the TRUE POINT OF BEGINNING; thence from said Point of Beginning, continuing N 89°58'48" W along the South line of said Block 5, a distance of 5.00 feet; thence leaving said South line, N00°01'12"E a distance of 10.00 feet; thence S 89°58'48" E a distance of 5.00 feet; thence S 00°01'12" W a distance of 10.00 feet, more or less, to the POINT OF BEGINNING.

Containing 50.00 square feet (0.0011 Acres), more or less, as described herein and depicted on **Exhibit "A"** attached hereto and incorporated herein by reference.

TO HAVE AND TO HOLD unto the said Grantee, its successors and assigns forever, together with the right of ingress and egress for workers and equipment to survey, maintain, operate, repair, replace, control and use said Easements, and to remove objects interfering therewith, including the trimming of trees and bushes as may be required to permit the operation of standard utility construction and repair machinery, subject to the terms and conditions contained herein.