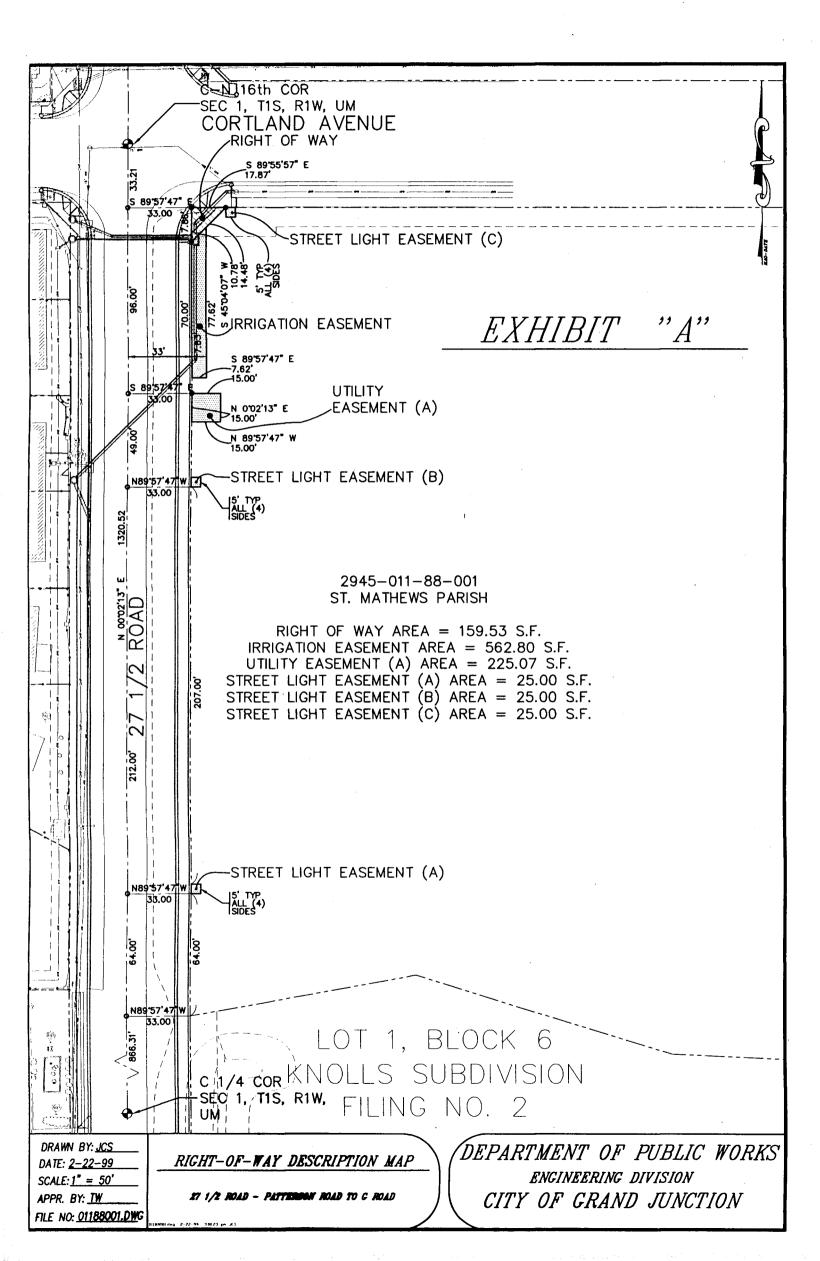

Commencing at the Northwest Corner of Lot 1, Block 4 of The Knolls Subdivision, Filing 1, situate in the Southwest ¼ of the Northeast ¼ (SW ¼ NE ¼) of Section 1, Township 1 South, Range 1 West of the Ute Meridian, City of Grand Junction, County of Mesa, State of Colorado, as recorded in Plat Book 15 at Pages 243 and 244 in the office of the Mesa County Clerk and Recorder, and considering the West line of the SW ¼ NE ¼ of said Section 1 to bear N 00°02'13" E with all bearings contained herein being relative thereto; thence along a line which is common with the East right-of-way line for 27 ½ Road and the West boundary line of said Lot 1, S 00°02'13" W a distance of 17.86 feet to the True Point of

thence S 00°02'13" W along said common line a distance of 70.00 feet;

thence leaving said common line, S 89°57'47" E a distance of 7.62 feet;

thence N 00°02'13" E a distance of 77.78 feet;

PAGE DOCU

thence S 45°04'07" W a distance of 10.78 feet to the Point of Beginning,

containing 564.06 square feet as described herein and depicted on Exhibit "A" attached hereto and incorporated herein by reference.

TO HAVE AND TO HOLD unto the said Grantee, its successors and assigns forever, together with the right of ingress and egress for workers and equipment to survey, maintain, operate, repair, replace, control and use said Easement, and to remove objects interfering therewith, including the trimming of trees and bushes as may be required to permit the operation of standard utility construction and repair machinery, subject to the terms and conditions contained herein.