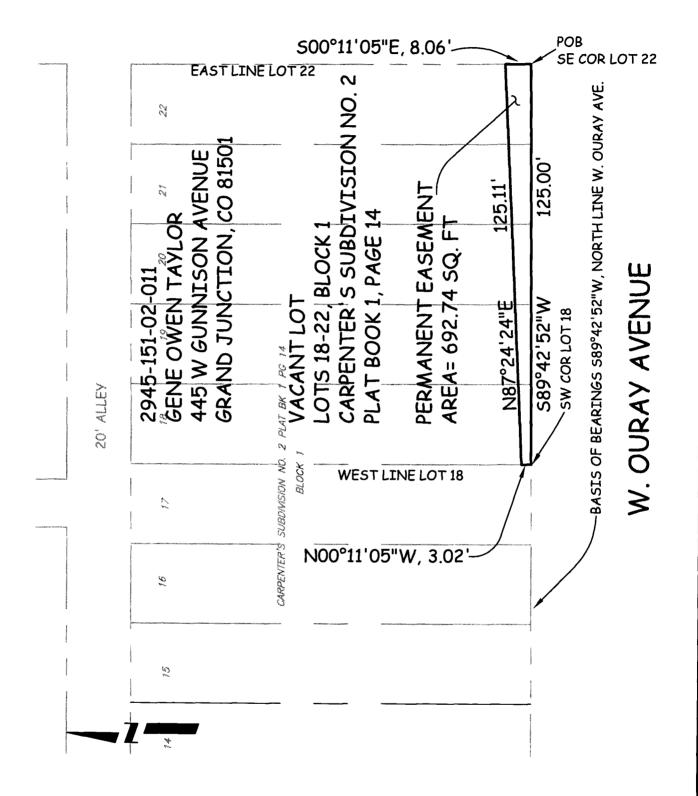

A parcel of land for road right of way purposes, located in the Southeast Quarter of the Northeast Quarter(SE1/4NE1/4) of Section 15, Township 1 South, Range 1 West, of the Ute Meridian, City of Grand Junction, Mesa County, State of Colorado, being more particularly described as follows:

Beginning at the Southeast Corner of Lot 22, Block 1, Carpenter's Subdivision No. 2, as same is recorded in Plat Book 1, Page 14, in the records of the Mesa County Clerk, and considering the North line of West Ouray Avenue to bear S 89°42′52″W, with all bearings herein being relative thereto; thence S89°42′52″W, along the North line of West Ouray Avenue, a distance of 125.00 feet to the Southwest corner of Lot 18, Block 1 of said Carpenter's Subdivision No. 2; thence N00°11′05″W, along the West line of said lot 18, a distance of 3.02 feet; thence N87°24′24″E, a distance of 125.11 feet to a point on the East line of said Lot 22; thence S00°11′05″E, along the East line of said Lot 22, a distance of 8.06 feet, more or less, to the point of beginning.

Containing 692.74 square feet, more or less, as described herein and depicted on **Exhibit "A"**, attached hereto and incorporated herein by reference.

TO HAVE AND TO HOLD unto the said Grantee, its successors and assigns forever, together with the right of ingress and egress for workers and equipment to survey, maintain, operate, repair, replace, control and use said Easement, and to remove objects interfering therewith, including the trimming of trees and bushes as may be required to permit the operation of standard construction and repair machinery, subject to the terms and conditions contained herein.