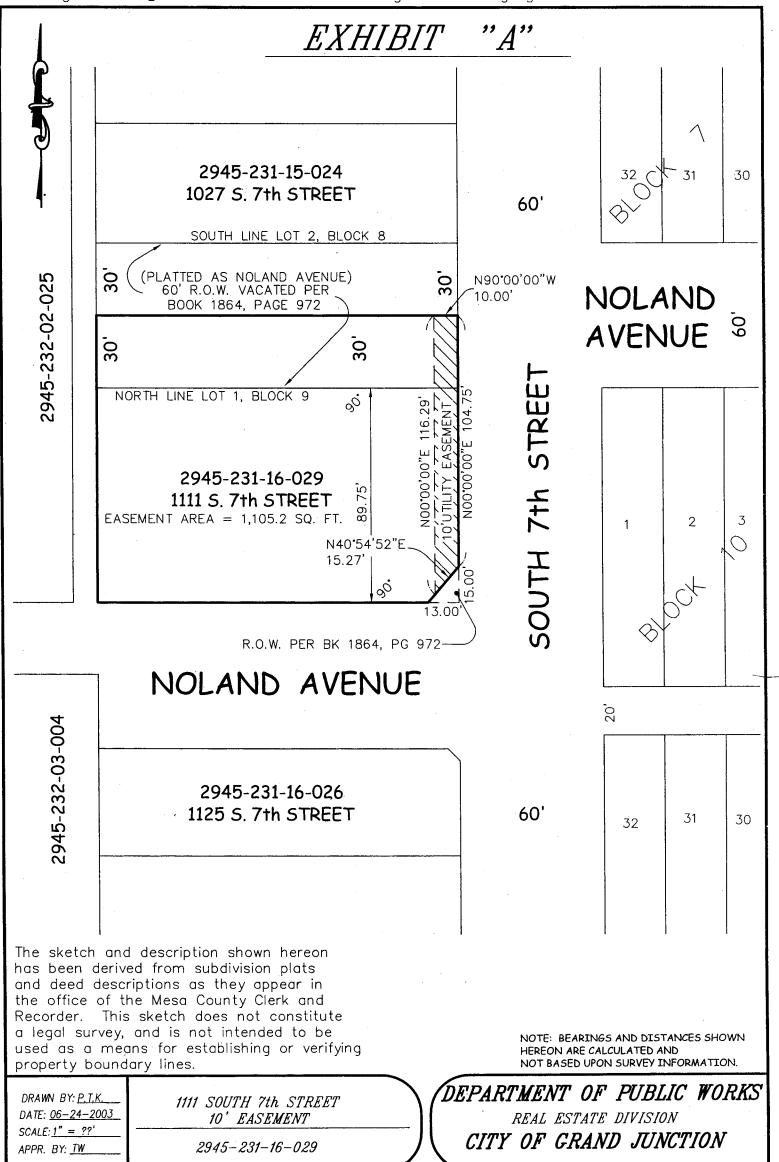

A certain 10.00 foot wide Utility Easement lying in Section 23, Township 1 South, Range 1 West of the Ute Principal Meridian, State of Colorado, County of Mesa, City of Grand Junction, being a portion of Lot 1, Block 9, Amended Plat of Benton Canon's Subdivision, as same is recorded in Plat Book 4, Page 39, Public Records of Mesa County Colorado, being more particularly described as follows:

The East 10.00 feet of the North 89.75 feet of Lot 1, Block 9, Amended Plat of Benton Canon's Subdivision, as same is recorded in Plat Book 4, Page 39, Public Records of Mesa County Colorado, TOGETHER WITH, the East 10.00 feet of the South-half (S 1/2) of that certain platted right of way (Noland Avenue) vacated by City of Grand Junction Ordinance No. 1840, as same is recorded in Book 1222, Page 758, Public Records of Mesa County, Colorado, LESS HOWEVER, that certain right of way as recorded in Book 1864, Page 972, Public Records of Mesa County, Colorado.

containing 1,105.2 square feet as described herein and as depicted on **Exhibit "A"** attached hereto and incorporated herein by reference.

TO HAVE AND TO HOLD unto the said Grantee, its successors, heirs and assigns forever, together with the right of ingress and egress for workers and equipment to survey, maintain, operate, repair, replace, control and use said Easement, and to remove objects interfering therewith, including the trimming of trees and bushes as may be required to permit the operation of standard construction and repair machinery, subject to the terms and conditions contained herein.