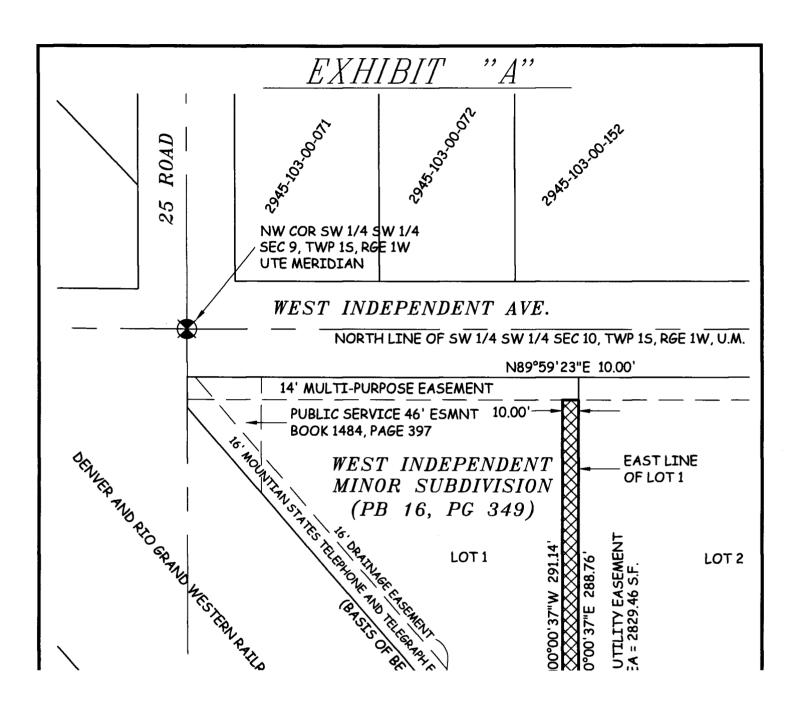

#### Exhibit "A"

## Legal Description of Easement

A certain parcel of land for a utility easement located in the Southwest Quarter of the Southwest Quarter (SW 1/4 SW 1/4) Section 10, Township 1 South, Range 1 West of the Ute Meridian, City of Grand Junction, Mesa County, State of Colorado, being more particularly described as follows:

Beginning at the Southeast corner of Lot 1, West Independent Minor Subdivision, as same is recorded in Plat Book 16, Page 349 in the office of the Mesa County Clerk, and considering the Southerly line of said Lot 1 to bear N40°43'37"W, with all bearings herein relative thereto; thence N40°43'37"W along said Southerly line a distance of 15.33 feet; thence N00°00'37"W along a line being 10.00 feet West of and parallel with the East line of said Lot 1 a distance of 291.14 feet to a point on a multi-purpose easement line being 14.00 feet South of and parallel with the North line of said Lot 1; thence N89°59'23"E along said multi-purpose easement line a distance of 10.00 feet to a point on the East line of said Lot 1; thence S00°00'37"E along said East line, a distance of 288.76 feet, more or less, to the point of beginning,

Containing 2,829.46 square feet, more or less, as described.

**END OF EXHIBIT "A"** 