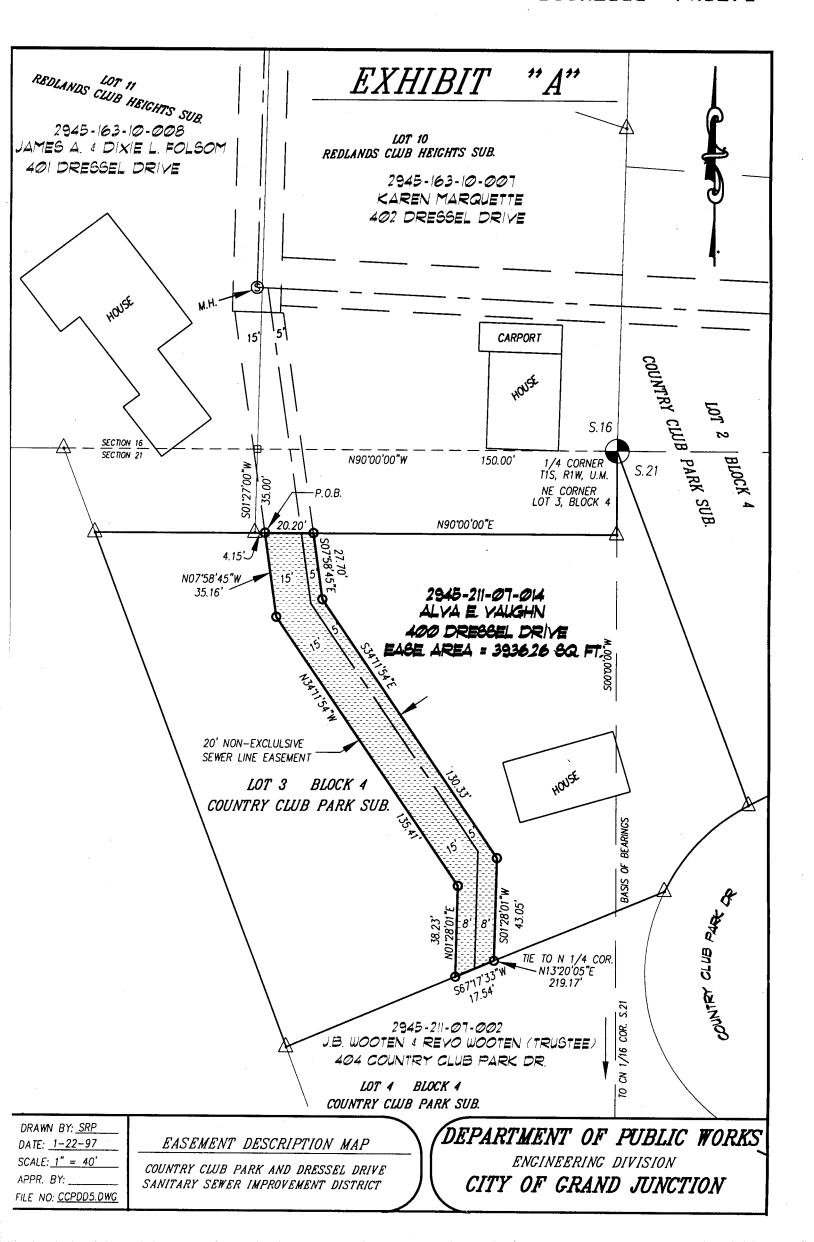

Commencing at the North 1/4 corner of Section 21, Township 1 South, Range 1 West of the Ute Meridian, (said North 1/4 corner also being the northeast corner of Lot 3, Block 4 of Country Club Park Subdivision); thence N 90°00'00" W along the north line of said Lot 3, Block 4 a distance of 150.00 feet to a point; thence leaving said north line S 01°27'00" W a distance of 35.00 feet to a point; thence N 90°00'00" E a distance of 4.15 feet to the True Point of Beginning of the parcel described herein; thence N 90°00'00" E a distance of 20.20 feet to a point; thence S 07°58'45" E a distance of 27.70 feet to a point; thence S 34°11'54" E a distance of 130.33 feet to a point; thence S 01°28'01" W a distance of 43.05 feet to a point on the southerly line of said Lot 3, Block 4, whence the North 1/4 corner of said Section 21 bears N 13°20'05" E a distance of 219.17 feet; thence S 67°17'33" W along the southerly line of said Lot 3, Block 4 a distance of 17.54 feet to a point; thence leaving said southerly line N 01°28'01" E a distance of 38.23 feet to a point; thence N 34°11'54" W a distance of 135.41 feet to a point; thence N 07°58'45" W a distance of 35.16 feet to the point of beginning containing 3936.26 square feet as described herein and as depicted on Exhibit "A" attached hereto and incorporated herein by reference.