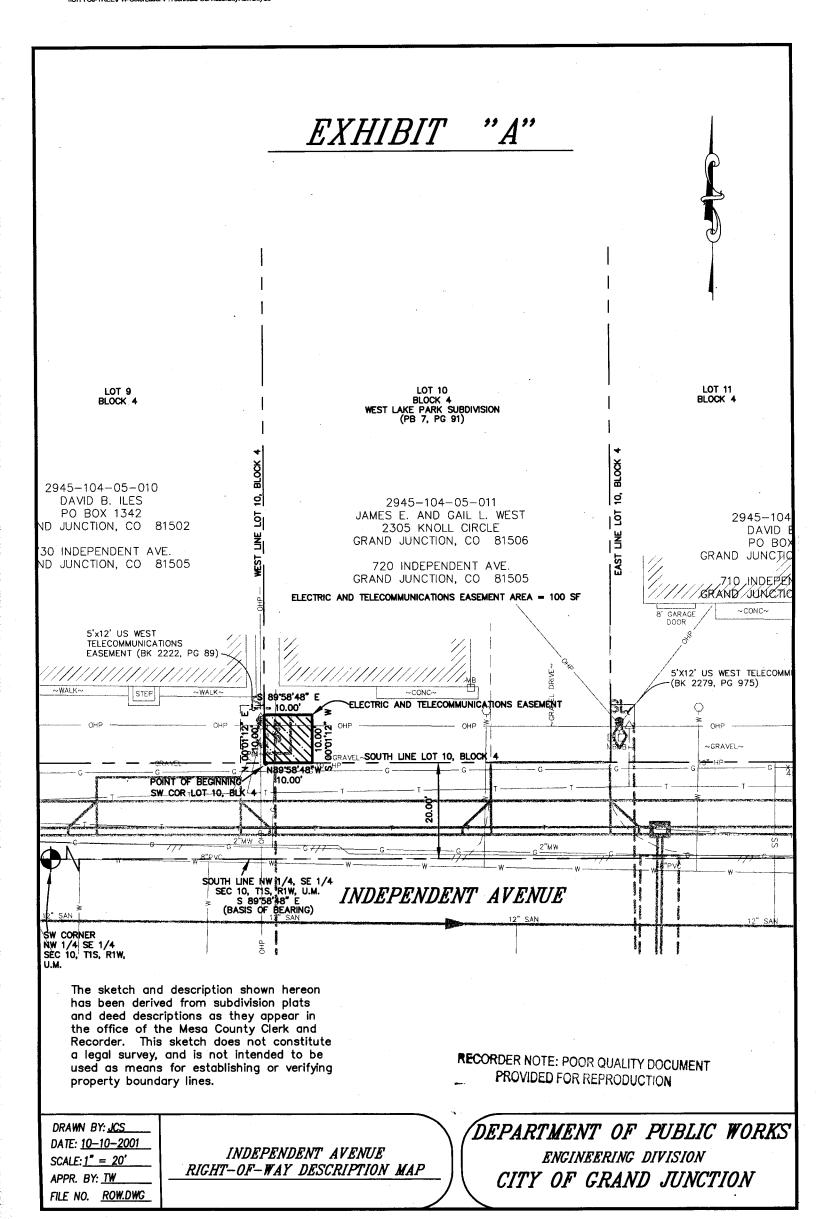

BEGINNING at the Southwest corner of Lot 10, Block 4, Plat of West Lake Park Subdivision, as same is recorded in Plat Book 7, Page 91, Public Records of Mesa County, Colorado, and considering the South line of the NW¼ SE¼ of said Section 10 to bear S 89°58'48" E with all bearings contained herein being relative thereto; thence from said Point of Beginning, N 00°01'12" E along the West line of said Lot 10, Block 4, a distance of 10.00 feet; thence leaving said West line of Lot 10, Block 4, S 89°58'48" E a distance of 10.00 feet; thence S 00°01'12" W a distance of 10.00 feet to a point on the South line of said Lot 10, Block 4; thence N 89°58'48" W, along said South line, a distance of 10.00 feet, more or less, to the Point of Beginning.

Containing 100.0 square feet (0.0023 Acres), more or less, as described herein and depicted on **Exhibit "A"** attached hereto and incorporated herein by reference.

TO HAVE AND TO HOLD unto the said Grantee, its successors and assigns forever, together with the right of ingress and egress for workers and equipment to survey, maintain, operate, repair, replace, control and use said Easement, and to remove objects interfering therewith, including the trimming of trees and bushes as may be required to permit the operation of standard utility construction and repair machinery, subject to the terms and conditions contained herein.