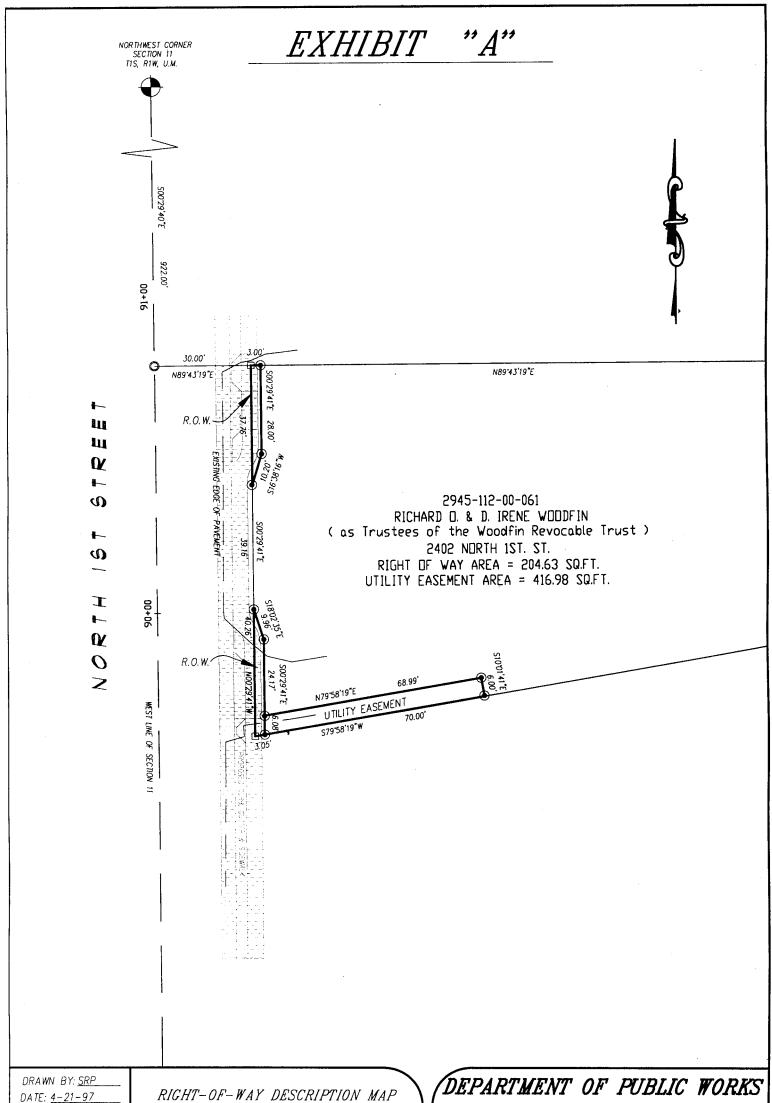

Commencing at the Northwest Corner of Section 11, Township 1 South, Range 1 West of the Ute Meridian in the City of Grand Junction, County of Mesa, State of Colorado, and considering the West line of the NW1/4 NW1/4 of said Section 11 to bear S 00°29'40" E with all bearings contained herein being relative thereto; thence S 00°29'40" E along the West line of said NW1/4 NW1/4 a distance of 922.00 feet; thence leaving the West line of said NW1/4 NW1/4, N 89°43'19" E a distance of 30.00 feet; thence S 00°29'41" E a distance of 117.18 feet; thence N 79°58'19" E a distance of 3.05 feet to the **True Point of Beginning**;

thence N 00°29'41" W a distance of 6.08 feet;

thence N 79°58'19" E a distance of 68.99 feet;

thence S 10°01'41" E a distance of 6.00 feet;

thence \$ 79°58'19" W a distance of 70.00 feet to the Point of Beginning,

containing 416.98 square feet as described herein and as depicted on **Exhibit "A"** attached hereto and incorporated herein by reference.

TO HAVE AND TO HOLD unto the said Grantee, its successors and assigns forever, together with the right to enter upon said premises, to survey, maintain, operate, repair, replace, control and use said Utilities Easement, and to remove objects interfering therewith, including the trimming of trees and bushes as may be required to permit the operation of standard utility construction and repair machinery, subject to the terms and conditions contained herein.