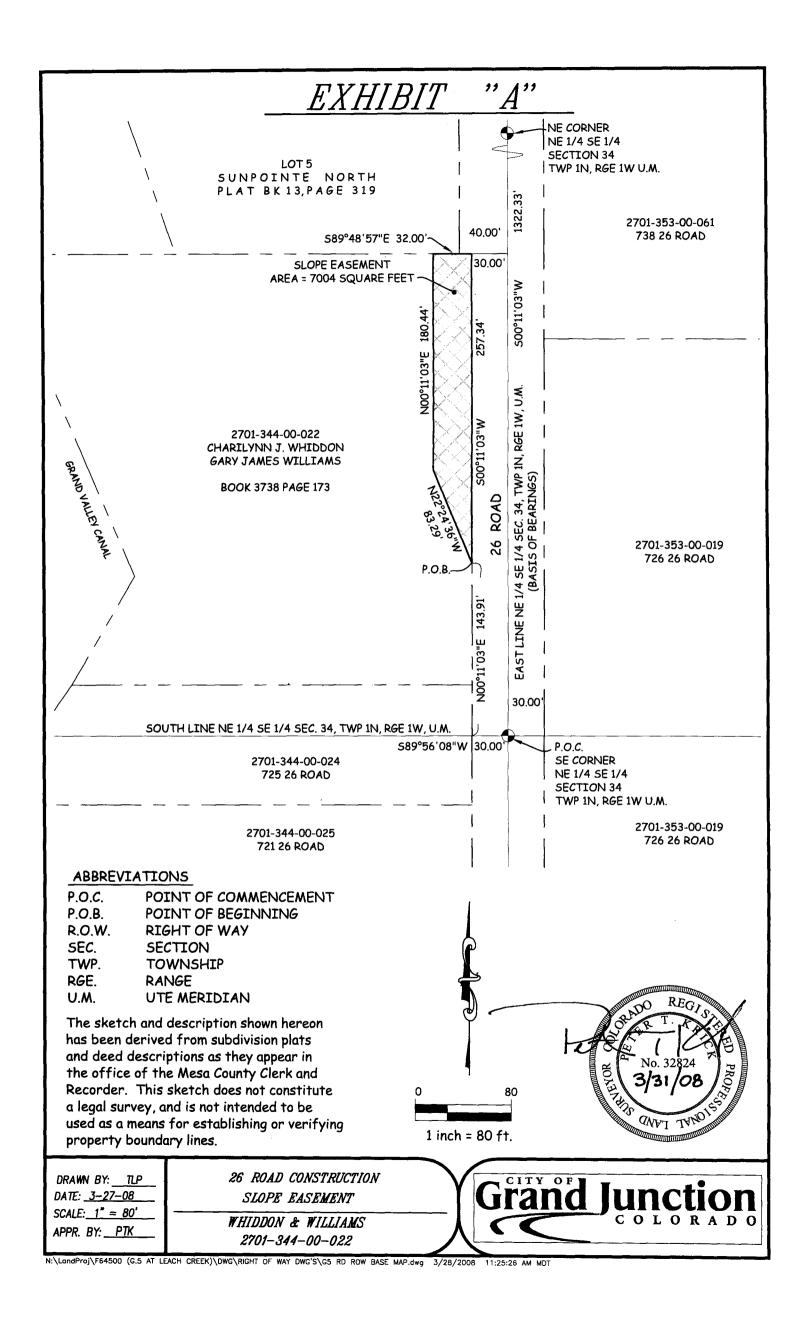

A certain perpetual slope easement located in the Northeast Quarter of the Southeast Quarter (NE 1/4 SE 1/4) of Section 34, Township 1 North, Range 1 West of the Ute Principal Meridian, County of Mesa, State of Colorado and being more particularly described as follows:

Commencing at the Southeast corner of the NE 1/4 SE 1/4 of said Section 34 and assuming the East line of the NE 1/4 SE 1/4 of said Section 34 to bear N00°11′03″E with all bearings contained herein relative thereto; thence S89°56′08″W along the South line of the NE 1/4 SE 1/4 of said Section 34 a distance of 30.00 feet to a point on the existing West right of way of 26 Road; thence N00°11′03″E along the West right of way of 26 Road a distance of 143.91 feet to the Point of Beginning; thence N22°24′36″W a distance of 83.29 feet; thence N00°11′03″E a distance of 180.44 feet; thence S89°48′57″E a distance of 32.00 feet returning to the West right of way line 26 Road; thence S00°11′03″W along the West right of way of 26 Road a distance of 257.34 feet to the Point of Beginning.

Containing 7,004 square feet, more or less, as described herein and depicted on **Exhibit** "A" attached hereto and incorporated herein by reference.

TO HAVE AND TO HOLD unto the said Grantee, its successors and assigns forever, together with the right of ingress and egress for workers and equipment to survey, maintain, operate, repair, replace, control and use said Easement, and to remove objects interfering therewith, including the trimming of trees and bushes as may be required to permit the function of standard slope construction and repair machinery, subject to the terms and conditions contained herein.