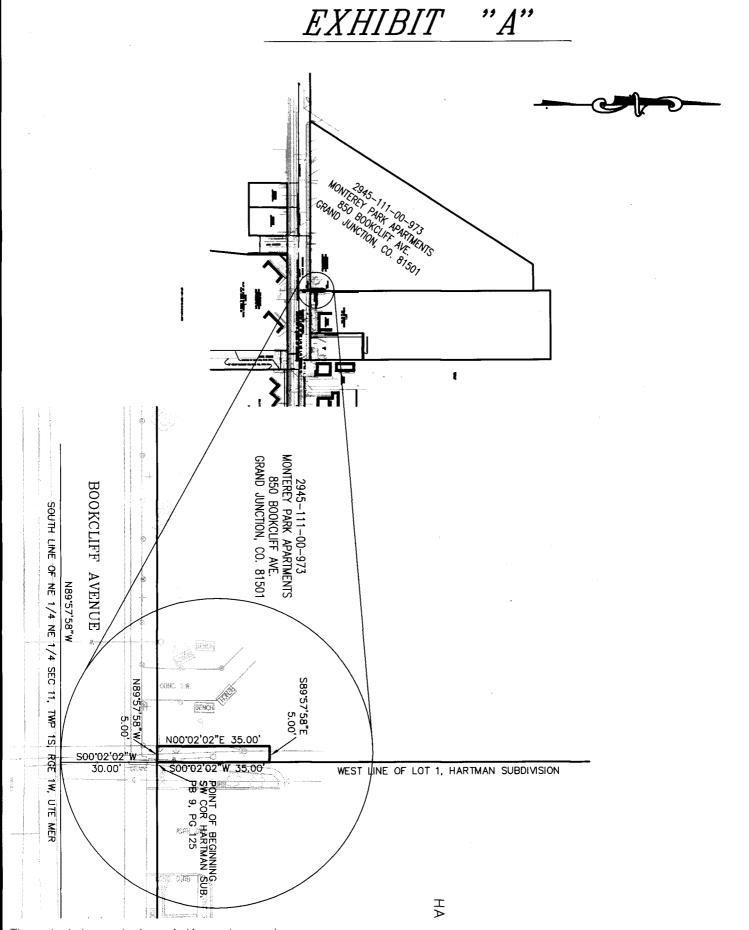

A certain perpetual easement lying in the Northeast Quarter of the Northeast Quarter (NE<sup>1</sup>/<sub>4</sub> NE<sup>1</sup>/<sub>4</sub>) of Section 11, Township 1 South, Range 1 West of the Ute Principal Meridian, City of Grand Junction, County of Mesa, State of Colorado, being more particularly described as follows:

Beginning at the Southwest corner of Hartman Subdivision, as same is recorded in Plat Book 9, Page 125, Public Records of Mesa County, Colorado, and considering the South line of the NE¼ NE¼ of Section 11, Township 1 South, Range 1 West, Ute Meridian, to bear N 89°57'58" W with all bearings contained herein being relative thereto; thence from said Point of Beginning, N89°57'58"W along the North right-of-way for Bookcliff Avenue and the South line of that certain property described in Book 1056, Page 404, Public Records of Mesa County, Colorado, said line being 30.00 feet North of and parallel with the South line of the NE¼ NE¾ of said Section 11, a distance of 5.00 feet; thence N00°02'02"E along a line 5.00 feet West of and parallel with the West line of said Hartman Subdivision, a distance of 5.00 feet to a point on the West line of said Hartman Subdivision; thence S 00°02'02" W along the West line of said Hartman Subdivision, a distance of 35.00 feet, more or less, to the Point of Beginning.

Containing 175.0 square feet (0.0040 Acres), more or less, as described herein and depicted on **Exhibit "A"** attached hereto and incorporated herein by reference.

TO HAVE AND TO HOLD unto the said Grantee, its successors and assigns forever, together with the right of ingress and egress for workers and equipment to survey, maintain, operate, repair, replace, control and use said Easement, and to remove objects interfering therewith, including the trimming of trees and bushes as may be required to permit the operation of standard utility construction and repair machinery, subject to the terms and conditions contained herein.