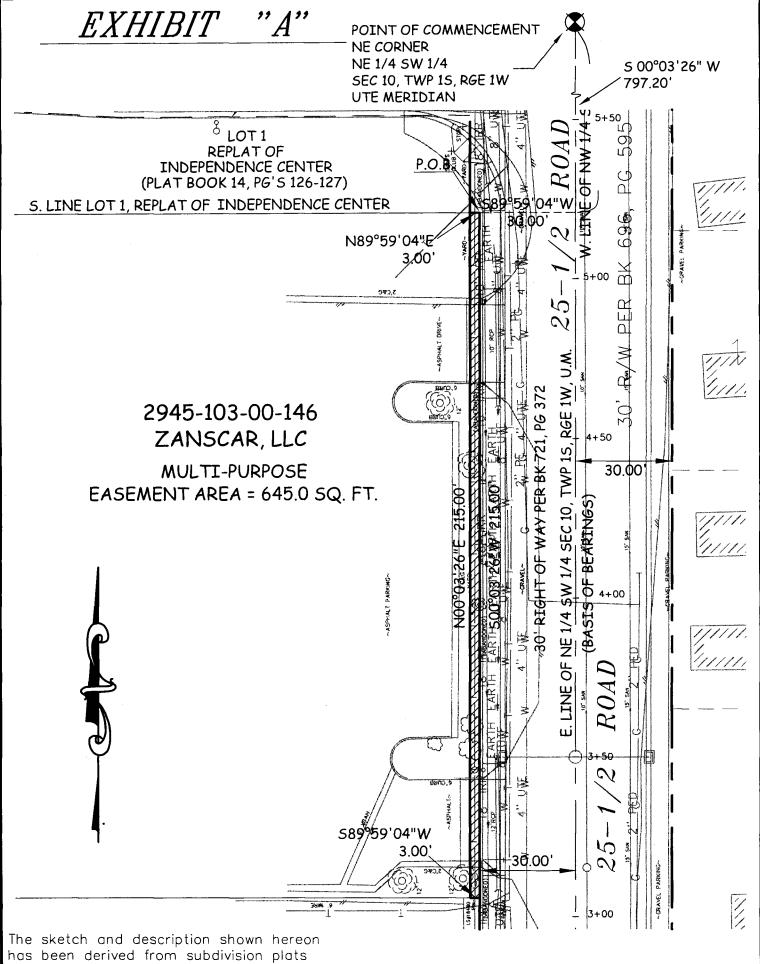

A certain perpetual multi-purpose easement lying in the Northeast Quarter of the Southwest Quarter (NE 1/4 SW 1/4) of Section 10, Township 1 South, Range 1 West of the Ute Principal Meridian, City of Grand Junction, County of Mesa, State of Colorado and being more particularly described as follows:

COMMENCING at the Northeast corner of the NE 1/4 SW 1/4 of said Section 10 and assuming the East line of the NE 1/4 SW 1/4 bears S 00°03′26" W with all other bearings contained herein being relative thereto; thence from said Point of Commencement, S 00°03'26" W along the East line of the NE 1/4 SW 1/4 of said Section 10, a distance of 797.20 feet; thence N 89°59'04"W a distance of 30.00 feet to a point on the West right of way of 25-1/2 Road, as same is described in Book 721, Page 372, public Records of Mesa County, Colorado and being the POINT OF BEGINNING; thence from said Point of Beginning, S 00°03′26" W along the West right of way for 25-1/2 Road, being a line 30.00 feet West of and parallel with the East line of the NE 1/4 SW 1/4 of said Section 10, a distance of 215.00 feet to a point on the South line of that certain property described in a Warranty Deed recorded in Book 2119, Page 224, Public Records of Mesa County, Colorado; thence S 89°59'04" W along the South line of said property, a distance of 3.00 feet; thence N 00°03'26" E along a line 3.00 feet West of and parallel with the West right of way for 25-1/2 Road, a distance of 215.00 feet, more or less, to a point on the North line of that certain property described in Book 2119, Page 224, Public Records of Mesa County, Colorado; thence N 89°59'04" E, along said North line, a distance of 3.00 feet, more or less, to the Point of Beginning.

CONTAINING 645.00 Square Feet, more or less, as described herein and depicted on "Exhibit A" attached hereto and incorporated herein by reference.

TO HAVE AND TO HOLD unto the said Grantee, its successors and assigns forever, together with the right to enter upon said premises with workers and equipment, to survey, maintain, operate, repair, replace, control and use said Easement, and to remove objects interfering therewith, including the trimming of trees and bushes as may be required to permit the operation of standard construction and repair machinery, subject to the terms and conditions contained herein.

The foregoing legal description was prepared by Peter T. Krick, 250 North 5th Street, Grand Junction, Colorado 81501.

~ €

The sketch and description shown hereon has been derived from subdivision plats and deed descriptions as they appear in the office of the Mesa County Clerk and Recorder. This sketch does not constitute a legal survey, and is not intended to be used as a means for establishing or verifying property boundary lines.

DRAWN BY: P.T.K.DATE: 01-04-2004SCALE: 1'' = 30'

APPR. BY: <u>TW</u>

25.5 ROAD MULTI-PURPOSE EASEMENT

> ZANSCAR, LLC 2945-103-00-146