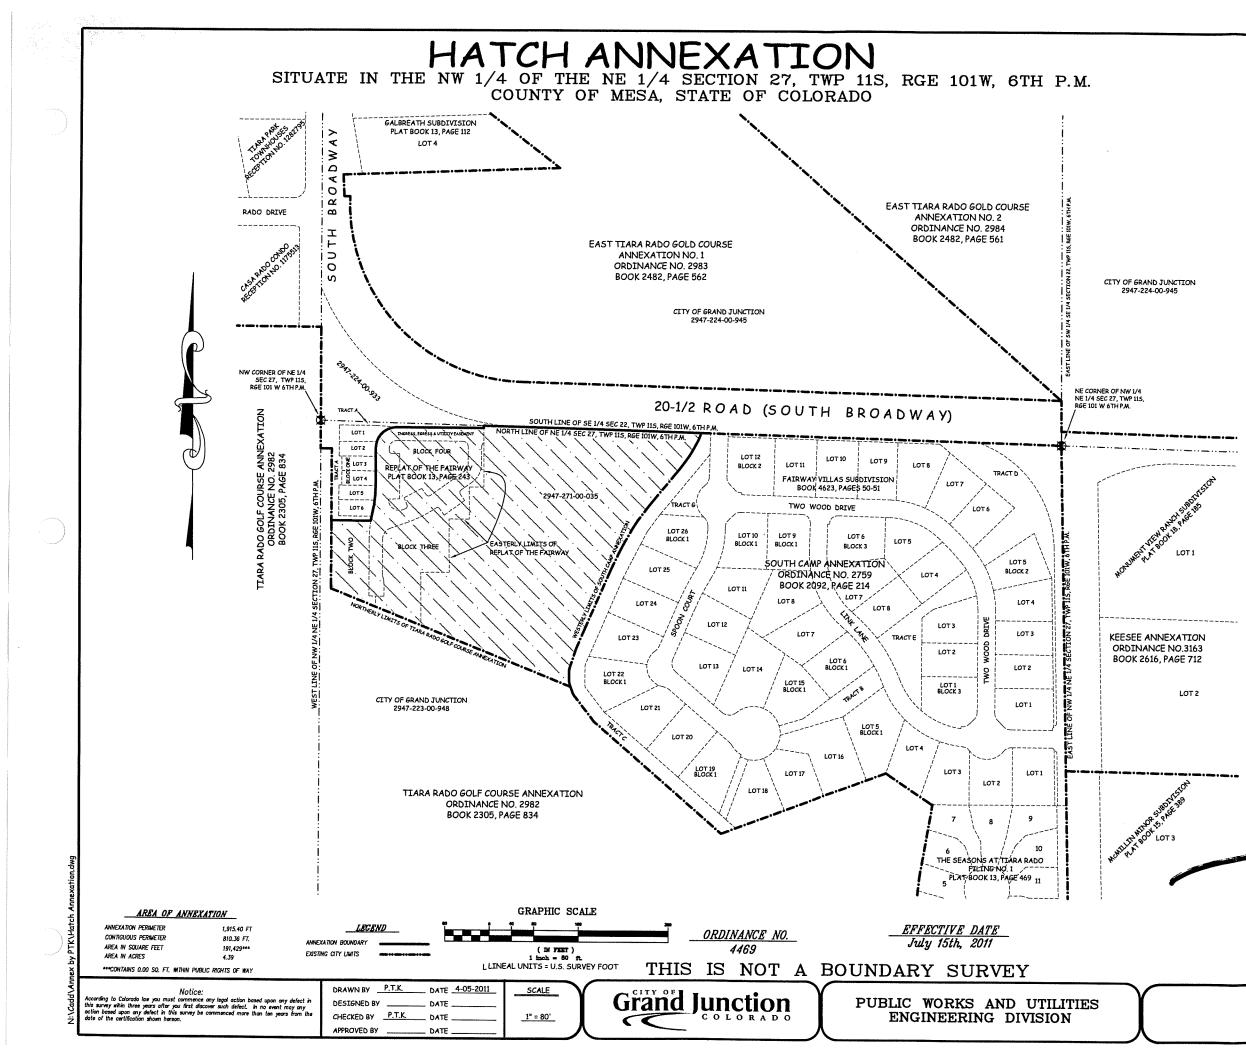

#### HATCH ANNEXATION

A certain parcel of land lying in the Northwest Quarter of the Northeast Quarter (NW 1/4 NE 1/4) of Section 27, Township 11 South, Range 101 West of the 6<sup>th</sup> Principal Meridian, County of Mesa, State of Colorado and being more particularly described as follows:

ALL of the plat of Replat of the Fairway, as same is recorded in Plat Book 13, Page 243, Public Records of Mesa County, Colorado, LESS HOWEVER, Lots 1 through 6 inclusive of Block One and all of Tract A, TOGETHER WITH, all the lands lying East of said Replat of the Fairway; North of the Northerly limits of the Tiara Rado Golf Course Annexation, City of Grand Junction Ordinance No. 2982, as same is recorded in Book 2305, Page 834, Public Records of Mesa County, Colorado; West of the Westerly limits of the South Camp Annexation, City of Grand Junction Ordinance No. 2759, as same is recorded in Book 2092, Page 214, Public Records of Mesa County, Colorado; and South of the North line of the NW 1/4 NE 1/4 of said Section 27.

CONTAINING 191,429 Square Feet or 4.39 Acres, more or less, as described.

Be and is hereby annexed to the City of Grand Junction, Colorado.

**INTRODUCED** on first reading on the 2<sup>nd</sup> day of May, 2011 and ordered published in pamphlet form.

#### DESCRIPTION

A certain parcel of land lying in the Northwest Quarter of the Northeast Quarter (NW 1/4 NE 1/4) of Section 27, Township 11 South, Range 101 West of the 6th Principal Meridian, County of Mesa, State of Colorado and being more particularly described as follows:

ALL of the plat of Replat of the Fairway, as same is recorded in Plat Book 13, Page 243, Public Records of Mesa County, Colorado, LESS HOWEVER, Lots 1 through 6 inclusive of Block One and all of Tract A, TOGETHER WITH, all the lands lying East of said Replat of the Fairway: North of the Northerly limits of the Tiara Rado Golf Course Annexation, City of Grand Junction Ordinance No. 2982, as same is recorded in Book 2305, Page 834, Public Records of Mesa County, Colorado; West of the Watterhy Limits of the Saith Course Annexation, City of Grand Junction City of Grand Junction Public City of Grand Junction City of Grand Junction City of Book 2305, Page 834, Public Records of Mesa County, Colorado; West of the Saith Course Annexation, City of Grand Junction City of City of City of Different Public Records of Mesa County, Colorado; West of the Saith Course Annexation, City of Grand Junction City of Cit Westerly limits of the South Camp Annexation, City of Grand Junction Ordinance No. 2759, as same is recorded in Book 2092, Page 214, Public Records of Mesa County, Colorado; and South of the North line of the NW 1/4 NE 1/4 of said Section 27.

| ABBREVIATIO | <u>NS</u>             |
|-------------|-----------------------|
| P.O.C.      | POINT OF COMMENCEMENT |
| P.O.B.      | POINT OF BEGINNING    |
| R.O.W.      | RIGHT OF WAY          |
| SEC.        | SECTION               |
| TWP.        | TOWNSHIP              |
| RGE.        | RANGE                 |
| Р.М.        | PRINCIPAL MERIDIAN    |
| NO.         | NUMBER                |
| SQ. FT.     | SQUARE FEET           |
| ∆==         | CENTRAL ANGLE         |
| RAD         | RADIUS                |
| AL          | ARC LENGTH            |
| CHL         | CHORD LENGTH          |
| CHB         | CHORD BEARING         |
| BLK         | BLOCK                 |
| PB          | PLAT BOOK             |
| BK          | BOOK                  |
| PG          | PAGE                  |