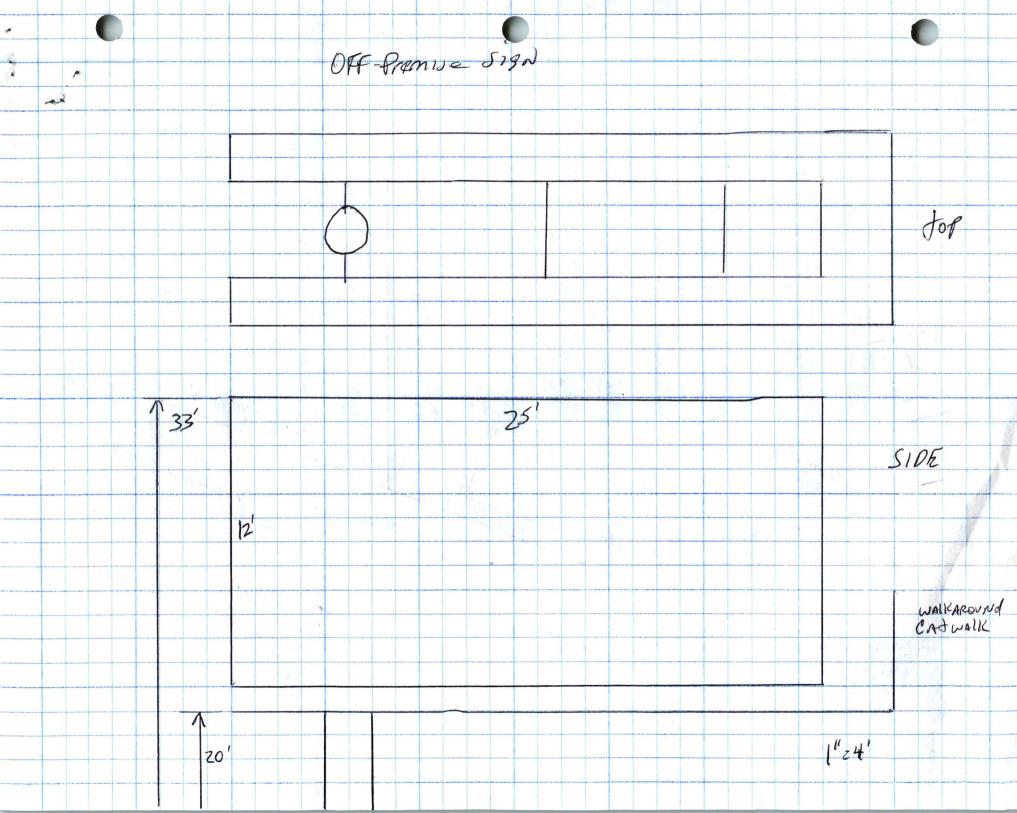

| Sign Clearance<br>Community Development Department<br>250 North 5 <sup>th</sup> Street<br>Grand Junction CO 81501<br>(970) 244-1430                                                                                                                                                                                                                                                                                                    | Clearance No.<br>Date Submitted<br>Fee \$ 25.00<br>Zone C-2                                                                            |  |  |
|----------------------------------------------------------------------------------------------------------------------------------------------------------------------------------------------------------------------------------------------------------------------------------------------------------------------------------------------------------------------------------------------------------------------------------------|----------------------------------------------------------------------------------------------------------------------------------------|--|--|
| BUSINESS NAME LICENS<br>STREET ADDRESS 1900 E. MAIN St. ADDRE<br>PROPERTY OWNER DON A. S. Iver Revecable trust TELEPH                                                                                                                                                                                                                                                                                                                  | ACTOR Outdoor Promotions<br>SENO. Applied to-2031318<br>ESS 5724 S. College Ave Flic 805<br>HONE NO. 242-3300<br>ACT PERSON GARY YOUNG |  |  |
| [] 1. FLUSH WALL       2 Square Feet per Linear Foot of Building Facade         [] 2. ROOF       2 Square Feet per Linear Foot of Building Facade         [] 3. FREE-STANDING       2 Traffic Lanes - 0.75 Square Feet x Street Frontage         [] 4. PROJECTING       0.5 Square Feet per each Linear Foot of Building Facade         [] 5. OFF-PREMISE       See #3 Spacing Requirements; Not > 300 Square Feet or < 15 Square Feet |                                                                                                                                        |  |  |
| X] Externally Illuminated [] Internally Illuminated                                                                                                                                                                                                                                                                                                                                                                                    | [ ] Non-Illuminated                                                                                                                    |  |  |
| (1 - 5)       Area of Proposed Sign: 300       Square Feet         (1,2,4)       Building Façade: Linear Feet         (1 - 4)       Street Frontage: Linear Feet         (2 - 5)       Height to Top of Sign: 33         Feet       Clearance to Grade: Feet         (5)       Distance from all Existing Off-Premise Signs within 600 Feet: Feet                                                                                      |                                                                                                                                        |  |  |
| XISTING SIGNAGE/TYPE:                                                                                                                                                                                                                                                                                                                                                                                                                  | • FOR OFFICE USE ONLY •                                                                                                                |  |  |
| Sq. Ft.                                                                                                                                                                                                                                                                                                                                                                                                                                | Signage Allowed on Parcel:                                                                                                             |  |  |
| Sq. Ft.                                                                                                                                                                                                                                                                                                                                                                                                                                | Building Sq. Ft.                                                                                                                       |  |  |
| Sq. Ft.                                                                                                                                                                                                                                                                                                                                                                                                                                | Free-Standing Sq. Ft.                                                                                                                  |  |  |
| Total Existing: Sq. Ft.                                                                                                                                                                                                                                                                                                                                                                                                                | Total Allowed: Sq. Ft.                                                                                                                 |  |  |
| COMMENTS: Blade sign only.<br>Need CDOT permit.                                                                                                                                                                                                                                                                                                                                                                                        | No "V" of sign                                                                                                                         |  |  |

Utility Coordinator/Inspector

8987

| States including 2 includes and a state strength                                                                                                                                                                                                                                                                                                                                                                                                                                                                        |                          |                          |                                                          |                                                                  |  |
|-------------------------------------------------------------------------------------------------------------------------------------------------------------------------------------------------------------------------------------------------------------------------------------------------------------------------------------------------------------------------------------------------------------------------------------------------------------------------------------------------------------------------|--------------------------|--------------------------|----------------------------------------------------------|------------------------------------------------------------------|--|
| This is to c                                                                                                                                                                                                                                                                                                                                                                                                                                                                                                            | ertify that:             |                          |                                                          |                                                                  |  |
| Permittee name                                                                                                                                                                                                                                                                                                                                                                                                                                                                                                          |                          |                          |                                                          |                                                                  |  |
|                                                                                                                                                                                                                                                                                                                                                                                                                                                                                                                         | Outdoor Promotions, Inc. |                          |                                                          |                                                                  |  |
| Permittee address                                                                                                                                                                                                                                                                                                                                                                                                                                                                                                       | Permittee address        |                          |                                                          |                                                                  |  |
|                                                                                                                                                                                                                                                                                                                                                                                                                                                                                                                         | 5724 Sc                  | outh College Avenue, For | t Collins, CO 805                                        | 525                                                              |  |
| is authorized to erect and maintain an advertising structure at:                                                                                                                                                                                                                                                                                                                                                                                                                                                        |                          |                          |                                                          |                                                                  |  |
| Highway number                                                                                                                                                                                                                                                                                                                                                                                                                                                                                                          | P070                     | at milepoint 6 . 9 7     | <ul> <li>Nonconforming</li> <li>Grandfathered</li> </ul> | <ul><li>Conforming</li><li>Necessary goods or services</li></ul> |  |
| Description or                                                                                                                                                                                                                                                                                                                                                                                                                                                                                                          | fstructure               | L.                       |                                                          |                                                                  |  |
| Height:                                                                                                                                                                                                                                                                                                                                                                                                                                                                                                                 |                          |                          | Faces:                                                   |                                                                  |  |
|                                                                                                                                                                                                                                                                                                                                                                                                                                                                                                                         | 12'                      |                          | 2                                                        |                                                                  |  |
| Length:                                                                                                                                                                                                                                                                                                                                                                                                                                                                                                                 |                          |                          | Structure type:                                          |                                                                  |  |
|                                                                                                                                                                                                                                                                                                                                                                                                                                                                                                                         | 25'                      |                          | Metal                                                    |                                                                  |  |
| Square feet:                                                                                                                                                                                                                                                                                                                                                                                                                                                                                                            |                          |                          | Lighted                                                  |                                                                  |  |
|                                                                                                                                                                                                                                                                                                                                                                                                                                                                                                                         | 300                      |                          | 🛚 yes                                                    | s 🗅 no                                                           |  |
| Sign I.D. #                                                                                                                                                                                                                                                                                                                                                                                                                                                                                                             |                          |                          |                                                          |                                                                  |  |
| 03-02-P070-0308-006.97-N                                                                                                                                                                                                                                                                                                                                                                                                                                                                                                |                          |                          |                                                          |                                                                  |  |
| CDOT issues this permit pursuant to statutes 43-1-401 through 43-1-419 and 2 CCR 601-3. The permit is subject to all terms, conditions, standards and requirements contained in such statute and rules, the permit application, and this permit. The validity of this permit and the authority of the permittee to erect, place, and continue to maintain a sign at the above location is expressly conditioned upon the permittee's continued compliance with all such terms, conditions, standards, and requirements. |                          |                          |                                                          |                                                                  |  |
| uthorized signat                                                                                                                                                                                                                                                                                                                                                                                                                                                                                                        | authorized signature     |                          |                                                          |                                                                  |  |

Origional (white)-permittee Duplicate (blue)-District Inspector Triplicate (green)-Staff Right of Way Branch

1

| A WA A                                                                                                                      | 1956 - B                                                                                        |  |  |
|-----------------------------------------------------------------------------------------------------------------------------|-------------------------------------------------------------------------------------------------|--|--|
| DO DEPARTMENT OF TRANSPORTATION                                                                                             | Date October 1, 2003                                                                            |  |  |
| <b>ADSIDE SIGN PERMIT APPLICATION</b>                                                                                       | Region # 3                                                                                      |  |  |
| in ling Alley                                                                                                               | Section # 2                                                                                     |  |  |
| oposed sign location                                                                                                        |                                                                                                 |  |  |
| State highway no. $1-70 B_{US}$ , approximately 150 ft,<br>Mile Marker # 7 on the Proof of sources                          | . <del>miles</del> □ north □ south □ east ⊡ west of<br>uth □ east □ west side of the highway in |  |  |
| Mesa county.                                                                                                                |                                                                                                 |  |  |
| Applicant information (PRINT) (attach a current statement of the property                                                   | owner's consent or a current lease agreement)                                                   |  |  |
| Sign owner name<br><u>Address (Street, City, State, Zip)</u>                                                                | NC                                                                                              |  |  |
| Property owner name<br>Porrald A. Silver Revocable                                                                          | Ft. G/1, 6 80525                                                                                |  |  |
| Address (Street, City, State, Zip)                                                                                          | trust                                                                                           |  |  |
| 1900 E. MAIN, GrAND Jr                                                                                                      | vetari 6. 21502                                                                                 |  |  |
| Sign Description (attach a sketch or photo of each face)                                                                    |                                                                                                 |  |  |
|                                                                                                                             | hoto or sketch                                                                                  |  |  |
| IZ     Z 5     30 0       Number of faces     Year erected     Distance from edge of R.O.W.                                 |                                                                                                 |  |  |
|                                                                                                                             |                                                                                                 |  |  |
| 2 2003 21                                                                                                                   | 9                                                                                               |  |  |
|                                                                                                                             |                                                                                                 |  |  |
| □ Wood A Metal 🕅 Lighted □ Reflectorized                                                                                    | Attached                                                                                        |  |  |
| • Other:                                                                                                                    | 4313                                                                                            |  |  |
| Changeable Paster                                                                                                           |                                                                                                 |  |  |
| What does the sigh advertise?                                                                                               |                                                                                                 |  |  |
| 1                                                                                                                           |                                                                                                 |  |  |
| What is the location of the item advertised?                                                                                |                                                                                                 |  |  |
|                                                                                                                             |                                                                                                 |  |  |
| Zoned City or County approval                                                                                               |                                                                                                 |  |  |
| Approval Denial Date:                                                                                                       | ng A R effective date of zoning                                                                 |  |  |
| Zoning administrator signature, / County name                                                                               | e/City name                                                                                     |  |  |
| Mest County                                                                                                                 |                                                                                                 |  |  |
| In place of a signed approval, attach a copy of the current valid city or count per                                         | mit (type of zoning and effect date of zoning are required).                                    |  |  |
| I declare under penalty of perjury in the second degree, and any other applicable state or federal laws that the statements |                                                                                                 |  |  |
| made on this document are true and complete to the best of my knowledge. I understand that this permit may be denied or     |                                                                                                 |  |  |
| revoked, or a renewal denied if:<br>- I provide misleading information on this application, or                              |                                                                                                 |  |  |
| - I violate the rules and regulations of CDOT (2CCR 601-3), or                                                              | #4115                                                                                           |  |  |
| - I violate the provisions of the Outdoor Advertising Act (CRS 43-1-401) Applicant signature Date                           | Fee amount enclosed                                                                             |  |  |
| Build                                                                                                                       | 23/03 \$40-                                                                                     |  |  |
| ng address (if different from zoove)                                                                                        |                                                                                                 |  |  |
|                                                                                                                             |                                                                                                 |  |  |
| White - Applicant Previous editions are obsolete and may ne                                                                 | ot be used CDOT Form #291 4/01                                                                  |  |  |
| Frevious editions are obsolete and may n                                                                                    | 01.00 0001 0001 0001 #291 4/01                                                                  |  |  |