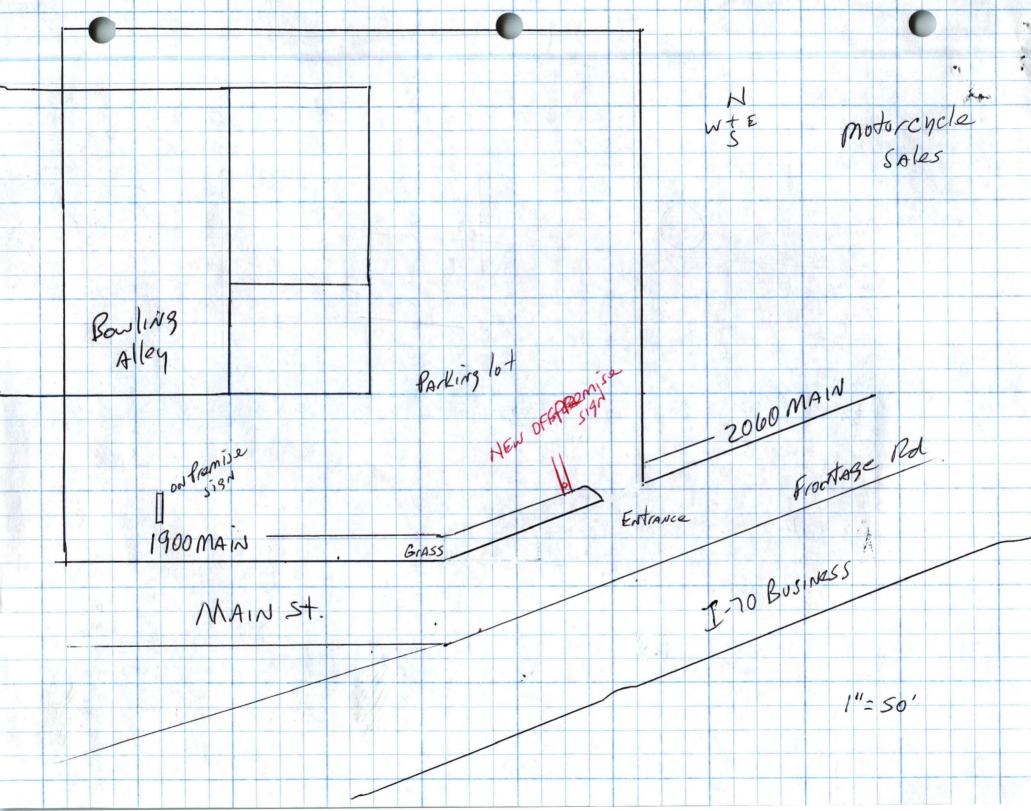

| Sign Clearance<br>Community Development Department<br>250 North 5 <sup>th</sup> Street<br>Grand Junction CO 81501<br>(970) 244-1430                                                                                                                                                                                                                                                                                                    | Clearance No.<br>Date Submitted<br>Fee \$ 25.00<br>Zone C-2                                                                            |  |  |
|----------------------------------------------------------------------------------------------------------------------------------------------------------------------------------------------------------------------------------------------------------------------------------------------------------------------------------------------------------------------------------------------------------------------------------------|----------------------------------------------------------------------------------------------------------------------------------------|--|--|
| BUSINESS NAME LICENS<br>STREET ADDRESS 1900 E. MAIN St. ADDRE<br>PROPERTY OWNER DON A. S. Iver Revecable trust TELEPH                                                                                                                                                                                                                                                                                                                  | ACTOR Outdoor Promotions<br>SENO. Applied to-2031318<br>ESS 5724 S. College Ave Flic 805<br>HONE NO. 242-3300<br>ACT PERSON GARY YOUNG |  |  |
| [] 1. FLUSH WALL       2 Square Feet per Linear Foot of Building Facade         [] 2. ROOF       2 Square Feet per Linear Foot of Building Facade         [] 3. FREE-STANDING       2 Traffic Lanes - 0.75 Square Feet x Street Frontage         [] 4. PROJECTING       0.5 Square Feet per each Linear Foot of Building Facade         [] 5. OFF-PREMISE       See #3 Spacing Requirements; Not > 300 Square Feet or < 15 Square Feet |                                                                                                                                        |  |  |
| X] Externally Illuminated [] Internally Illuminated                                                                                                                                                                                                                                                                                                                                                                                    | [ ] Non-Illuminated                                                                                                                    |  |  |
| (1 - 5)       Area of Proposed Sign: 300       Square Feet         (1,2,4)       Building Façade: Linear Feet         (1 - 4)       Street Frontage: Linear Feet         (2 - 5)       Height to Top of Sign: 33         Feet       Clearance to Grade: Feet         (5)       Distance from all Existing Off-Premise Signs within 600 Feet: Feet                                                                                      |                                                                                                                                        |  |  |
| XISTING SIGNAGE/TYPE:                                                                                                                                                                                                                                                                                                                                                                                                                  | • FOR OFFICE USE ONLY •                                                                                                                |  |  |
| Sq. Ft.                                                                                                                                                                                                                                                                                                                                                                                                                                | Signage Allowed on Parcel:                                                                                                             |  |  |
| Sq. Ft.                                                                                                                                                                                                                                                                                                                                                                                                                                | Building Sq. Ft.                                                                                                                       |  |  |
| Sq. Ft.                                                                                                                                                                                                                                                                                                                                                                                                                                | Free-Standing Sq. Ft.                                                                                                                  |  |  |
| Total Existing: Sq. Ft.                                                                                                                                                                                                                                                                                                                                                                                                                | Total Allowed: Sq. Ft.                                                                                                                 |  |  |
| COMMENTS: Blade sign only.<br>Need CDOT permit.                                                                                                                                                                                                                                                                                                                                                                                        | No "V" of sign                                                                                                                         |  |  |

**NOTE:** No sign may exceed 300 square feet. A separate sign clearance is required for each sign. Attach a sketch, to scale, of proposed and existing signage including types, dimensions and lettering. Attach a plot plan, to scale, showing: abutting streets, alleys, easements, driveways, encroachments, property lines, distances from existing buildings to proposed signs and required setbacks. <u>A</u> **SEPARATE PERMIT FROM THE BUILDING DEPARTMENT IS ALSO REQUIRED.** 