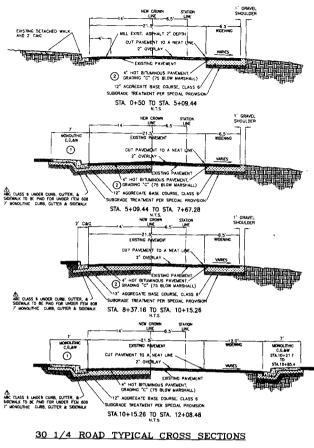

# 30 1/4 Road and D1/2 Road Improvements June, 2006

PREPARED BY:

ROLLAND ENGINEERING
405 RIDGES BLVD., SUITE A
GRAND JUNCTION, CO 81503
(970)-243-8300

| •                                                         |
|-----------------------------------------------------------|
| 1 — Cover Sheet                                           |
| 2 Standard Abbreviations, Legend, and Symbols             |
| 3 — Summary of Approximate Quantities                     |
| 4 General Notes and Typical Sections                      |
| 5 30¼ Road Irrigation Line Plan and Profile               |
| $630\frac{1}{4}$ Road Plan and Profile Sta. 0+00 to 4+50  |
| 730¼ Road Plan and Profile Sta. 4+50 to 9+00              |
| 8 301/4 Road Plan and Profile Sta. 9+00 to 12+50          |
| 9 D $\frac{1}{2}$ Road Plan and Profile Sta. 0+00 to 4+00 |
| 10——— D½ Road Plan and Profile Sta. 4+00 to 8+00          |
| 11 — D½ Road Plan and Profile Sta. 8+00 to 12+00          |
| 12 30¼ Raod Cross Sections Sta. 0+00 to 12+00             |
| 13——— D½ Road Cross Sections Sta. 0+00 to $12+00$         |