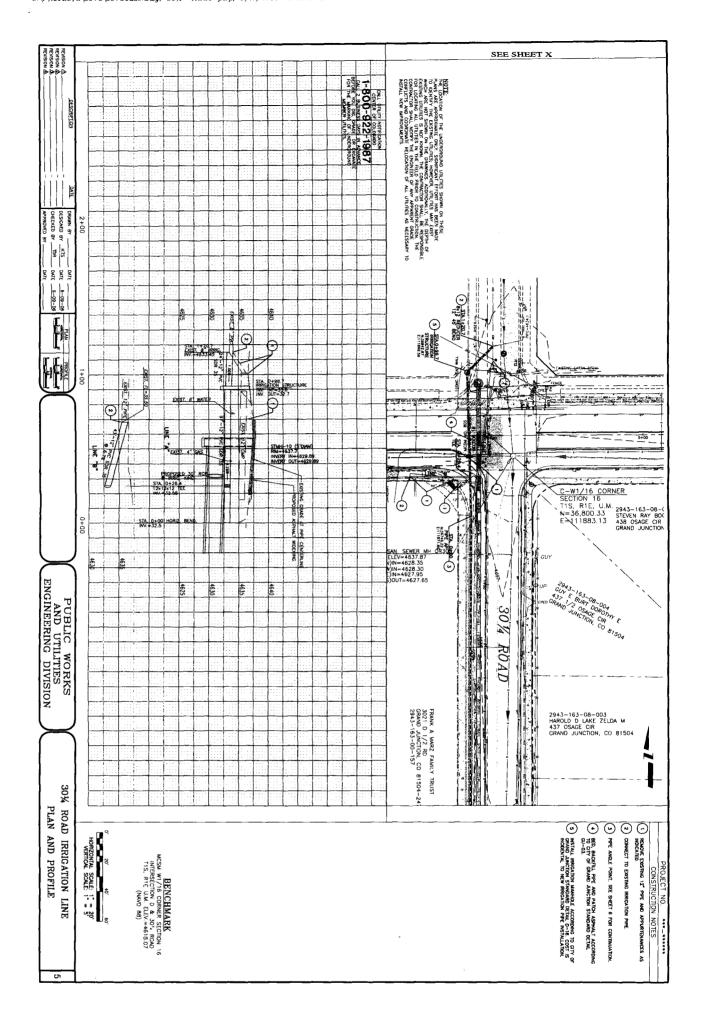

# 30 1/4 Road and D1/2 Road Improvements June, 2006

PREPARED BY:

ROLLAND ENGINEERING
405 RIDGES BLVD., SUITE A
GRAND JUNCTION, CO 81503
(970)-243-8300

| •                                                         |
|-----------------------------------------------------------|
| 1 — Cover Sheet                                           |
| 2 Standard Abbreviations, Legend, and Symbols             |
| 3 — Summary of Approximate Quantities                     |
| 4 General Notes and Typical Sections                      |
| 5 30¼ Road Irrigation Line Plan and Profile               |
| $630\frac{1}{4}$ Road Plan and Profile Sta. 0+00 to 4+50  |
| 730¼ Road Plan and Profile Sta. 4+50 to 9+00              |
| 8 301/4 Road Plan and Profile Sta. 9+00 to 12+50          |
| 9 D $\frac{1}{2}$ Road Plan and Profile Sta. 0+00 to 4+00 |
| 10——— D½ Road Plan and Profile Sta. 4+00 to 8+00          |
| 11 — D½ Road Plan and Profile Sta. 8+00 to 12+00          |
| 12 30¼ Raod Cross Sections Sta. 0+00 to 12+00             |
| 13——— D½ Road Cross Sections Sta. 0+00 to $12+00$         |