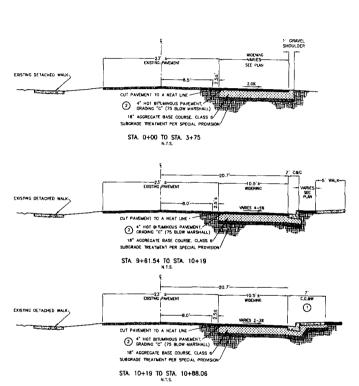

# 30 1/4 Road and D1/2 Road Improvements June, 2006

PREPARED BY:

ROLLAND ENGINEERING
405 RIDGES BLVD., SUITE A
GRAND JUNCTION, CO 81503
(970)-243-8300

| •                                                         |
|-----------------------------------------------------------|
| 1 — Cover Sheet                                           |
| 2 Standard Abbreviations, Legend, and Symbols             |
| 3 — Summary of Approximate Quantities                     |
| 4 General Notes and Typical Sections                      |
| 5 30¼ Road Irrigation Line Plan and Profile               |
| $630\frac{1}{4}$ Road Plan and Profile Sta. 0+00 to 4+50  |
| 730¼ Road Plan and Profile Sta. 4+50 to 9+00              |
| 8 301/4 Road Plan and Profile Sta. 9+00 to 12+50          |
| 9 D $\frac{1}{2}$ Road Plan and Profile Sta. 0+00 to 4+00 |
| 10——— D½ Road Plan and Profile Sta. 4+00 to 8+00          |
| 11 — D½ Road Plan and Profile Sta. 8+00 to 12+00          |
| 12 30¼ Raod Cross Sections Sta. 0+00 to 12+00             |
| 13——— D½ Road Cross Sections Sta. 0+00 to $12+00$         |