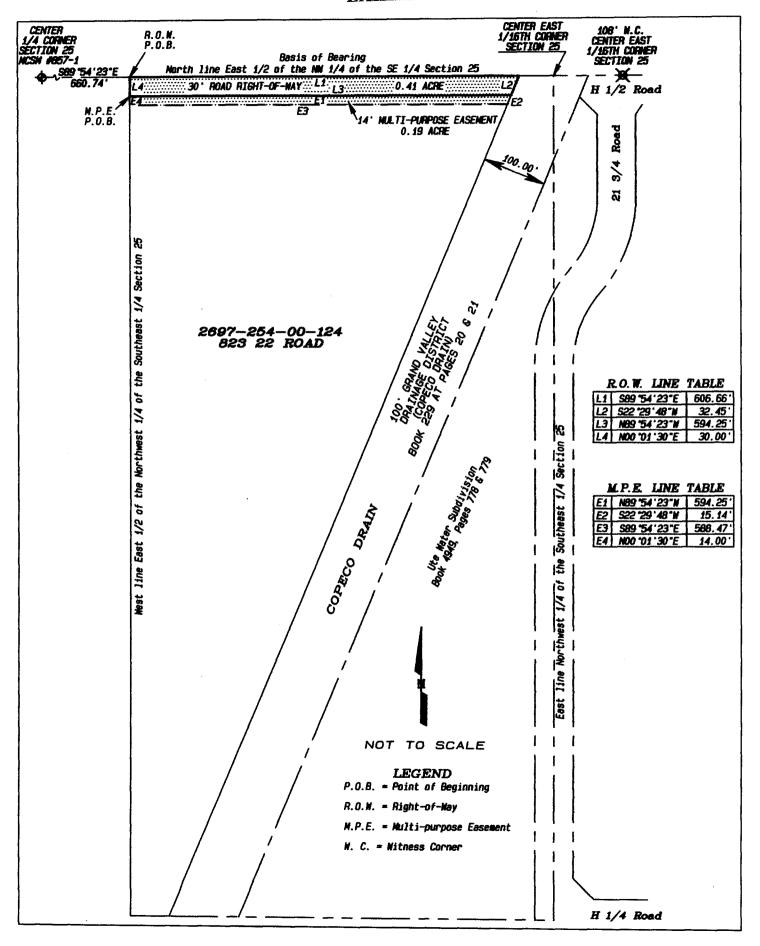

## **WARRANTY DEED**

| This Warranty Deed made this 6th day of 0, 2010 by and between <b>Knight &amp; Durmas Properties</b> , <b>LLC</b> , <b>Grantor</b> , whose address is 1640 Purdy Mesa Road, Whitewater, Colorado 81527, for and in consideration of Ten and 00/100 Dollars, (\$10.00) and other good and valuable consideration, the receipt and sufficiency of which is hereby acknowledged, has sold, granted and conveyed, and by these presents does hereby sell, grant and convey to <b>The City of Grand Junction</b> , <b>Grantee</b> , a Colorado home rule municipality, whose address is 250 North 5th Street, Grand Junction, Colorado 81501, its successors and assigns forever, the following described tract or parcel of land for Public Roadway Right-of-Way purposes, to wit:                                         |
|------------------------------------------------------------------------------------------------------------------------------------------------------------------------------------------------------------------------------------------------------------------------------------------------------------------------------------------------------------------------------------------------------------------------------------------------------------------------------------------------------------------------------------------------------------------------------------------------------------------------------------------------------------------------------------------------------------------------------------------------------------------------------------------------------------------------|
| A 30 foot wide strip of land for road right-of-way purposes, situate in the east 1/2 of the northwest 1/4 of the southeast 1/4 of Section 25, Township 1 North, Range 2 West of the Ute Meridian, Mesa County, Colorado, being more particularly described as follows: Commencing at the center 1/4 corner of said Section 25, being a found Mesa County Survey Marker, the Basis of Bearing being S89°54'23"E to the center east 1/16th corner of said Section 25, being witnessed by a found aluminum cap stamped L.S.37049; thence S89°54'23"E a distance of 660.74 feet to the Point of Beginning; thence S89°54'23"E a distance of 606.66 feet; thence S22°29'48"W a distance of 32.45 feet; thence N89°54'23"W a distance of 594.25 feet; thence N00°01'30"E a distance of 30.00 feet to the Point of Beginning. |
| Containing 18,014 square feet or 0.41 Acres, more or less, as described herein and depicted on Exhibit "A", attached hereto and incorporated herein by reference.  TO HAVE AND TO HOLD the premises aforesaid, with all and singular the rights, privileges, appurtenances and immunities thereunto belonging or in anywise appertaining, unto the said Grantee and unto its successors and assigns forever, the said Grantor hereby covenanting that it will warrant and defend the title to said premises unto the said Grantee and unto its successors and assigns forever, against the lawful claims and demands of all persons whomsoever.                                                                                                                                                                        |
| Executed and delivered this 6th day of Opril, 2010.                                                                                                                                                                                                                                                                                                                                                                                                                                                                                                                                                                                                                                                                                                                                                                    |
| Knight & Durmas Properties, LLC a Colorado Limited Liability Company,  By: Gregory 1/Knight, Manager                                                                                                                                                                                                                                                                                                                                                                                                                                                                                                                                                                                                                                                                                                                   |
| State of Colorado ) )ss. County of Mesa )                                                                                                                                                                                                                                                                                                                                                                                                                                                                                                                                                                                                                                                                                                                                                                              |
| The foregoing instrument was acknowledged before me this the day of and 2010 by Gregory J. Knight, Manager, Knight & Durmas Properties, LLC, a Colorado Limited Liability Company.                                                                                                                                                                                                                                                                                                                                                                                                                                                                                                                                                                                                                                     |
| My commission expires $\frac{10/29/2013}{}$ .                                                                                                                                                                                                                                                                                                                                                                                                                                                                                                                                                                                                                                                                                                                                                                          |
| Witness my hand and official seal.  Sayleen Henderson  OF COLORS                                                                                                                                                                                                                                                                                                                                                                                                                                                                                                                                                                                                                                                                                                                                                       |
| Notary Public                                                                                                                                                                                                                                                                                                                                                                                                                                                                                                                                                                                                                                                                                                                                                                                                          |

## **EXHIBIT A**