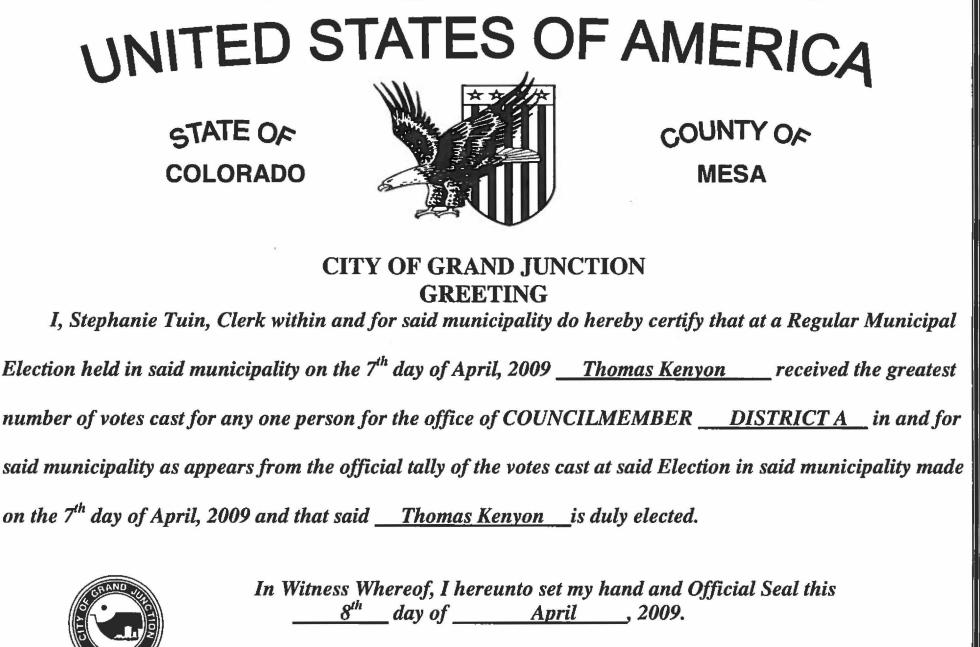

# STATE OF COLORADO

### CITY OF GRAND JUNCTION GREETING

I, Stephanie Tuin, Clerk within and for said municipality do hereby certify that at a Regular Municipal

Election held in said municipality on the 7<sup>th</sup> day of April, 2009 <u>Bonnie Beckstein</u> received the greatest

number of votes cast for any one person for the office of COUNCILMEMBER <u>DISTRICT D</u> in and for

said municipality as appears from the official tally of the votes cast at said Election in said municipality made

on the 7<sup>th</sup> day of April, 2009 and that said <u>Bonnie Beckstein</u> is duly elected.

In Witness Whereof, I hereunto set my hand and Official Seal this <u>8th</u> day of <u>April</u>, 2009.

tookanie Tuin