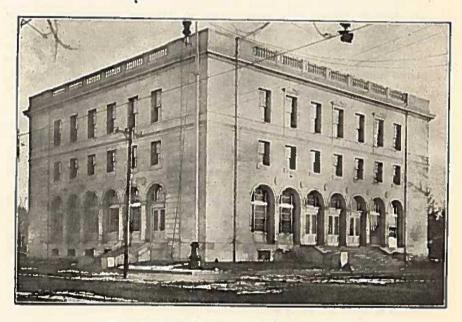

New Federal Building -- Nearly Completed.

November 7—Communication received from County Assessor stating that assessed valuation of city for the year 1917-18 is \$6,816,792.00. Committee appointed to investigate matter of leasing or buying a coal mine for city.