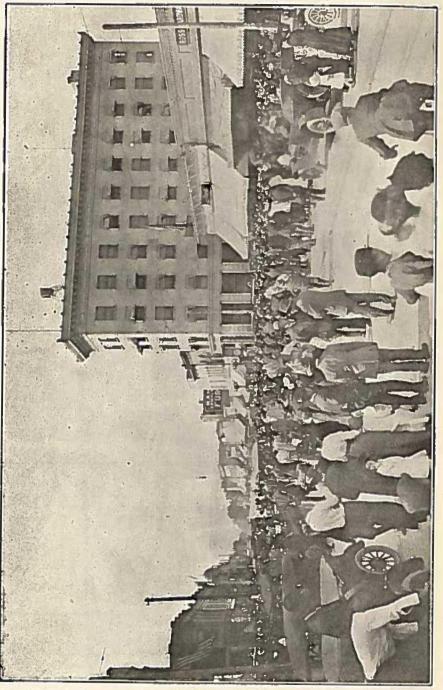

Scene on Main Street September 19, 1917 - Mesa County Young Men Leaving to Join the National Army.