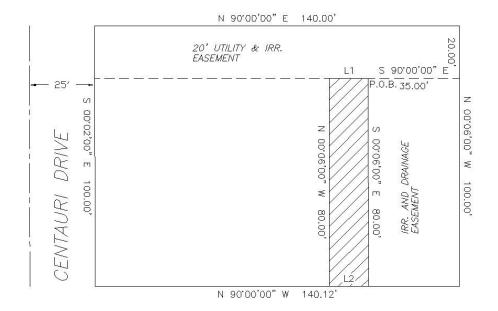

Commencing at the NE corner of Lot 9, Block 4, Galaxy Subdivision, Mesa County, Colorado whence the NW Corner of said Lot 9 bears S 90°00′00″ W a distance of 140.00 feet for a basis of bearings with all bearings contained herein relative thereto; thence S 00°06′00″ E a distance of 20.00 feet; thence S 90°00′00″ W a distance of 35.00 feet to the Point of Beginning; thence S 00°06′00″ E a distance of 80.00 feet; thence S 90°00′00″ W a distance of 15.00 feet; thence N 00°06′00″ W a distance of 80.00 feet; thence N 90°00′00″ E a distance of 15.00 feet to the Point of Beginning.

## EXHIBIT "A"

NORTH 100' OF LOT 9, BLOCK 4, GALAXY SUBDIVISION, MESA COUNTY, COLORADO 724 CENTAURI DRIVE

| LINE | BEARING       | DISTANCE |
|------|---------------|----------|
| L1   | N 90'00'00" E | 15.00'   |
| L2   | S 90.00,00, M | 15.00'   |

#### Vacation Description

Commencing at the NE Corner of Lot 9, Block 4, Galaxy Subdivision, Mesa County, Colorado whence the NW Corner of said Lot 9 bears S 90'00'00" W a distance of 140.00 feet for a basis of bearings with all bearings contained herein relative thereto; thence S 00'06'00" E a distance of 20.00 feet; thence S 90'00'00" W a distance of 35.00 feet to the Point of Beginning; thence S 00'06'00" E a distance of 80.00 feet; thence S 90'00'00" W a distance of 15.00 feet; thence N 00'06'00" W a distance of 80.00 feet; thence N 90'00'00" E a distance of 15.00 feet to the Point of Beginning.