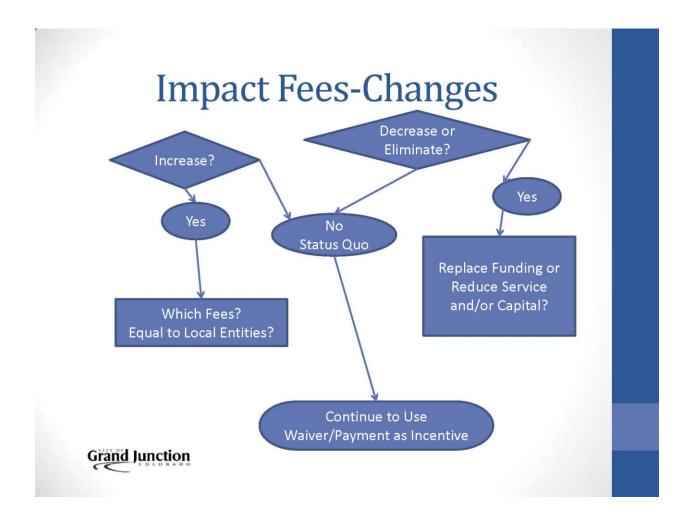

## Impact Fees

## Of the 18 cities Grand Junction is:

- 2<sup>nd</sup> lowest total fee for residential
- 4<sup>th</sup> lowest total fee for industrial
- 35% below average monthly water rate for residential
- 30% below average for combined water and sewer industrial tap fees