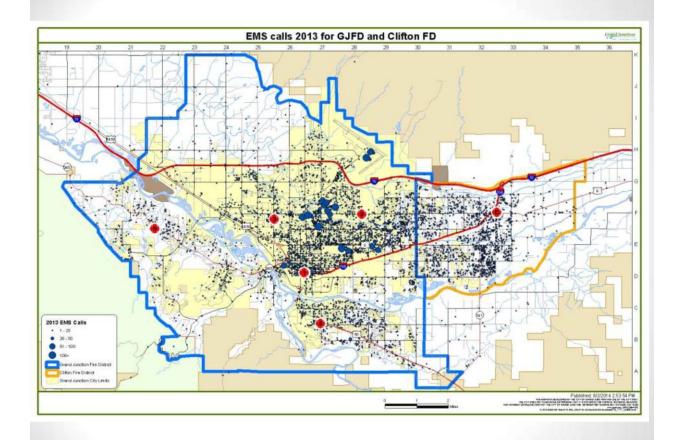

## Fire Service Update

- Pear Park Fire & EMS Steering Committee Report
- Station #4 Update
- Airport
  - ARFF Services
  - Joint Facility
- EMS & Fire Call Density and Coverage