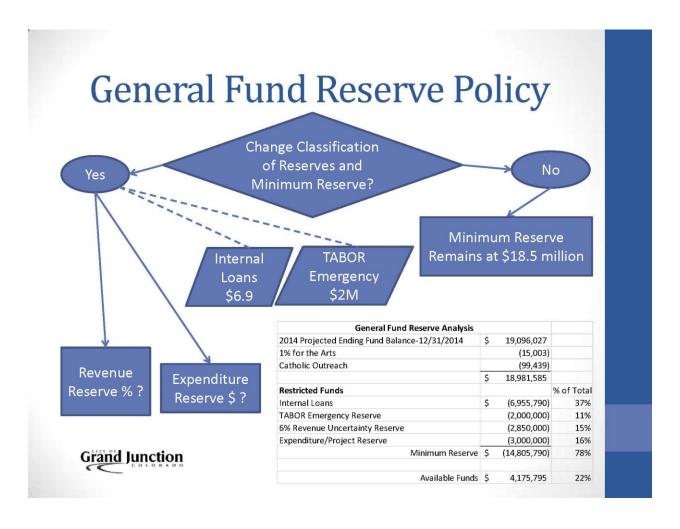

## Business Personal Property Tax (BPPT) Refund Policy

- Assessed and Collected by County
  - · City's 8 mills (.8%) on 29% of actual value
  - · Equipment, Furniture, Machinery, Signs
- In 2013 1,692 businesses paid \$730,000 in BPPT
  - Median remittance is \$84
  - Oil & Gas and Manufacturing businesses are top two largest contributors of BPPT
- Across the Board Refund
  - · Authorized upon application-commit to spend locally
  - Benefits all business types
  - Most local businesses would receive 100% refund
  - · Immediate benefit to local economy