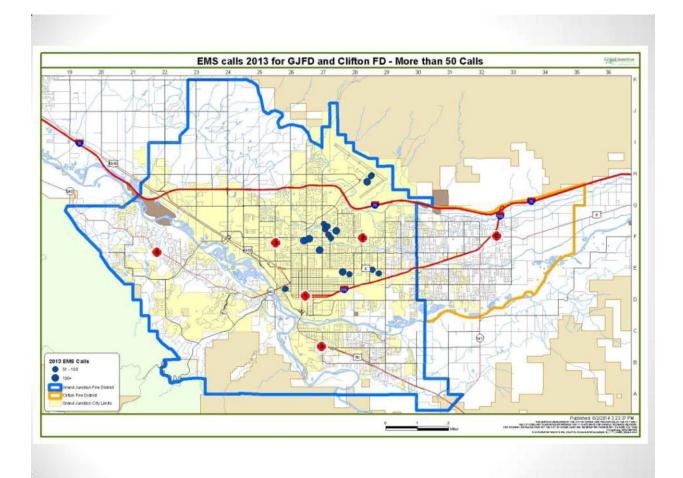

## Fire Service Update

- Pear Park Fire & EMS Steering Committee Report
- Station #4 Update
- Airport
  - ARFF Services
  - Joint Facility
- EMS & Fire Call Density and Coverage