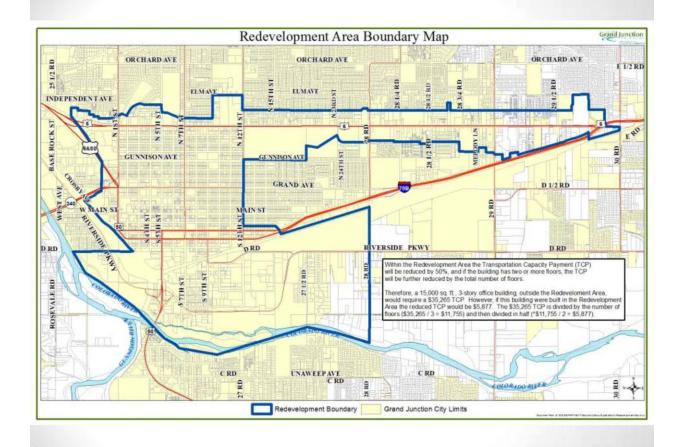

Commercial Stables Entertainment Tax, Bicycle Excise Tax, Restaurant Tax
- Dedicated uses: recreation, culture, transit, economic development, transportation and public safety



## **Cost of Doing Business:**

#### Manufacturing:

- 1 of 5 cities that exempt Manufacturing Equipment
- Only city that exempts Consumable Manufacturing Supplies

#### Construction:

- 9 Municipalities tax building contractors for not-for-profit and government projects
- Only city that allows an Alternative Use Tax Rate
- 1 of 4 cities that do not require pre-payment of construction use tax

#### **Essentials:**

- 1 of 3 municipalities that exempt Residential Fuel and Energy
- 1 of 7 municipalities that exempt Food for Home Consumption





\* Monthly Residential Fee based upon average usage of 8,300 gallons







\* Monthly Residential Fee based upon average usage of 8,300 gallons

## Impact Fees

## Of the 18 cities Grand Junction is:

- 2<sup>nd</sup> lowest total fee for residential
- 4<sup>th</sup> lowest total fee for industrial
- 35% below average monthly water rate for residential
- 30% below average for combined water and sewer industrial tap fees

## **Duncan Study Update**

| CDOT Construction Cost Index |                        |       |                                         |          |                            |       |      |        |                            |        | ]                          |       |
|------------------------------|------------------------|-------|-----------------------------------------|----------|----------------------------|-------|------|-------