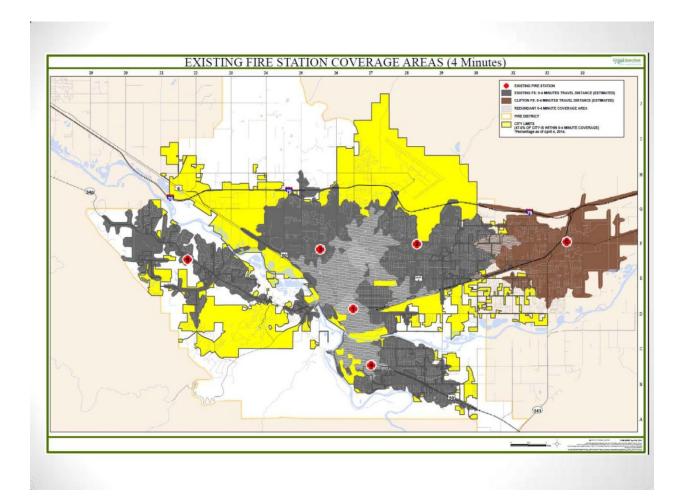

## Fire Service Update

- Pear Park Fire & EMS Steering Committee Report
- Station #4 Update
- Airport
  - ARFF Services
  - Joint Facility
- EMS & Fire Call Density and Coverage