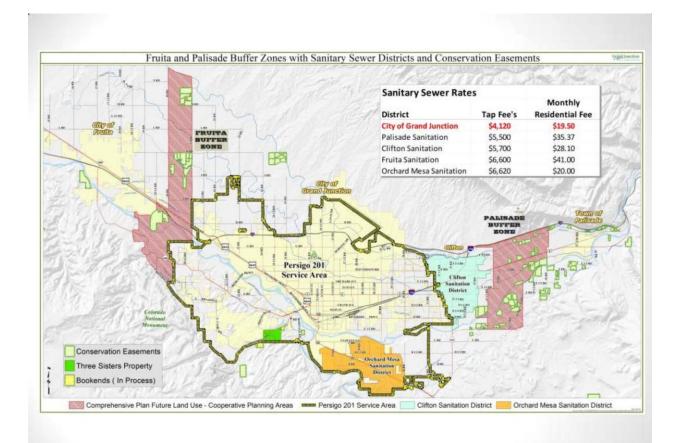

#### **Essentials:**

- 1 of 3 municipalities that exempt Residential Fuel and Energy
- 1 of 7 municipalities that exempt Food for Home Consumption

\* Monthly Residential Fee based upon average usage of 8,300 gallons

\* Monthly Residential Fee based upon average usage of 8,300 gallons