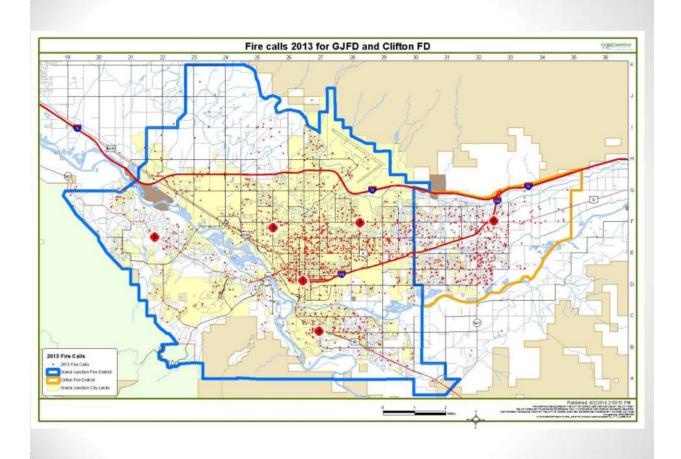

## Fire Service Update

- Pear Park Fire & EMS Steering Committee Report
- Station #4 Update
- Airport
  - ARFF Services
  - Joint Facility
- EMS & Fire Call Density and Coverage