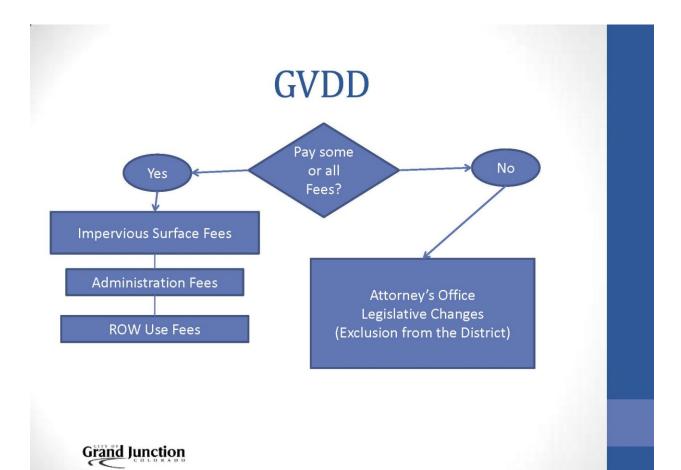

# Grand Valley Drainage District (GVDD)

- Summary of April 24 Resolution and Fees
- Legal
- Financial
- Effect on Development Community