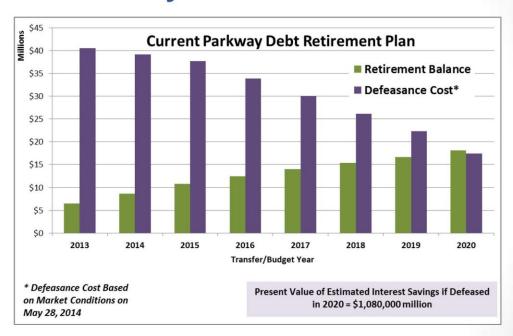

## Parkway Debt Retirement

#### 2007-2011

Council established early retirement account with additional funds of \$7.2 million and 6 years of TABOR excess transfer accumulated \$19 million in account.

#### 2012

Using \$19 million in accumulated resources, refinanced 2004 Parkway Bonds reducing interest rate from 4.78% to 2.26%. Term remained the same maturing in 2024. By refinancing realized \$7.5 million in interest savings and reduced annual debt payment.

#### 2014

Projected balance in early retirement account is \$8.6 million at the end of the year. Currently it is projected that enough funds will be accumulated in 2020 with a present value of those interest savings of just over \$1million