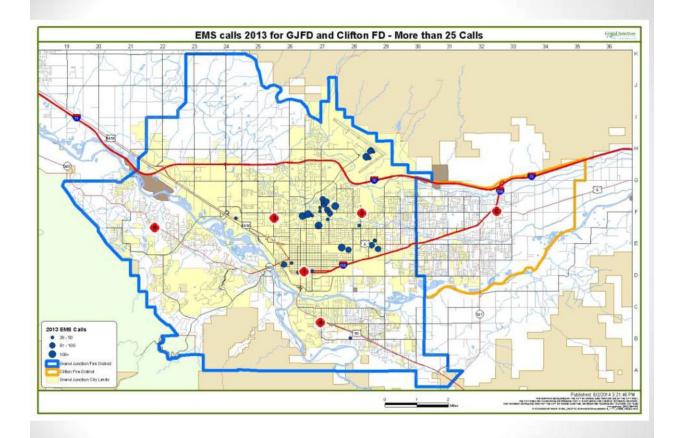

## Fire Service Update

- Pear Park Fire & EMS Steering Committee Report
- Station #4 Update
- Airport
  - ARFF Services
  - Joint Facility
- EMS & Fire Call Density and Coverage