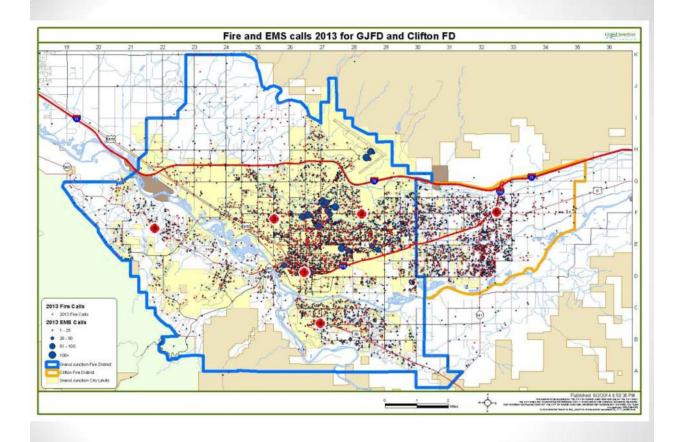

## Fire Service Update

- Pear Park Fire & EMS Steering Committee Report
- Station #4 Update
- Airport
  - ARFF Services
  - Joint Facility
- EMS & Fire Call Density and Coverage