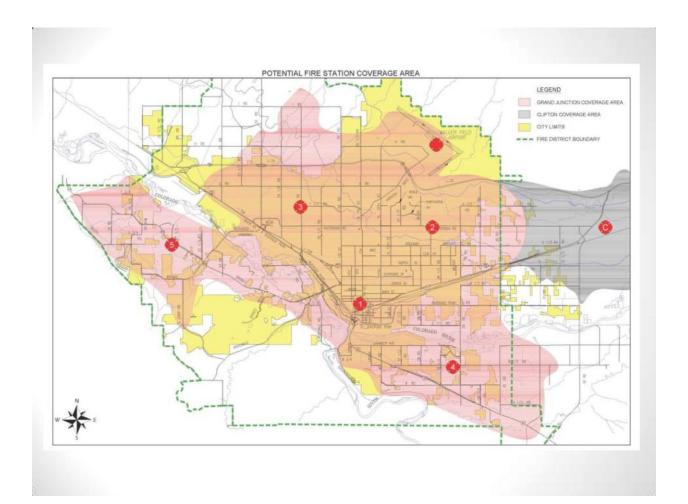

## Fire Service Update

- Pear Park Fire & EMS Steering Committee Report
- Station #4 Update
- Airport
  - ARFF Services
  - Joint Facility
- EMS & Fire Call Density and Coverage