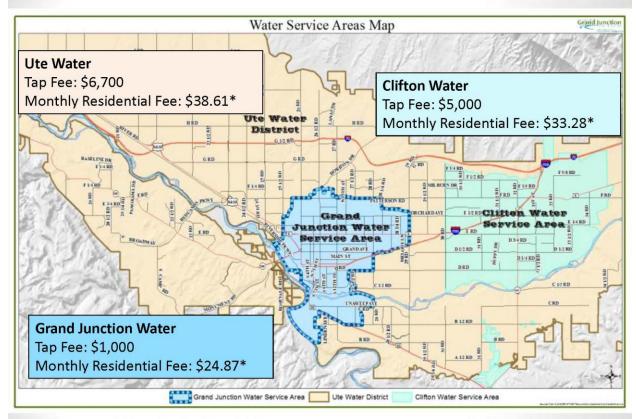

#### **Essentials:**

- 1 of 3 municipalities that exempt Residential Fuel and Energy
- 1 of 7 municipalities that exempt Food for Home Consumption

\* Monthly Residential Fee based upon average usage of 8,300 gallons

\* Monthly Residential Fee based upon average usage of 8,300 gallons