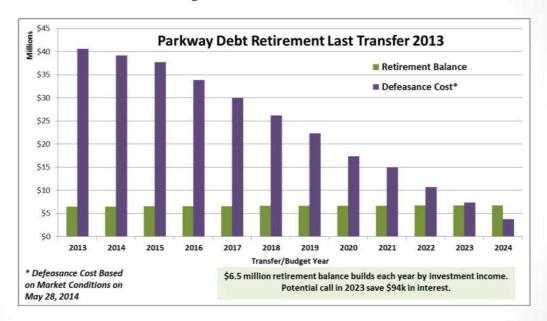

## Parkway Debt Retirement

#### 2007-2011

Council established early retirement account with additional funds of \$7.2 million and 6 years of TABOR excess transfer accumulated \$19 million in account.

#### 2012

Using \$19 million in accumulated resources, refinanced 2004 Parkway Bonds reducing interest rate from 4.78% to 2.26%. Term remained the same maturing in 2024. By refinancing realized \$7.5 million in interest savings and reduced annual debt payment.

#### 2014

Projected balance in early retirement account is \$8.6 million at the end of the year. Currently it is projected that enough funds will be accumulated in 2020 with a present value of those interest savings of just over \$1million