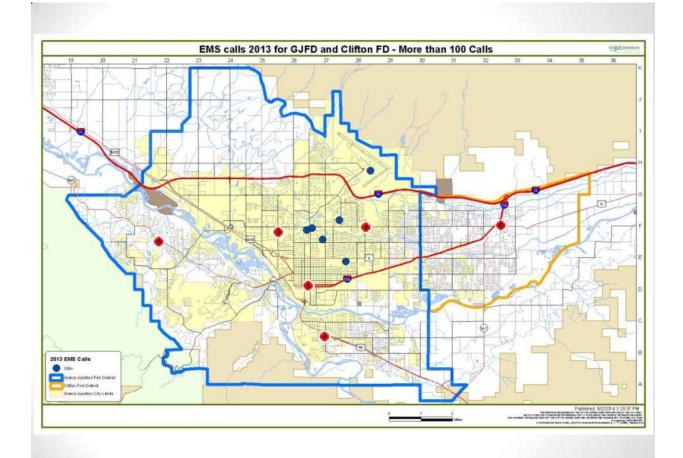

## Fire Service Update

- Pear Park Fire & EMS Steering Committee Report
- Station #4 Update
- Airport
  - ARFF Services
  - Joint Facility
- EMS & Fire Call Density and Coverage