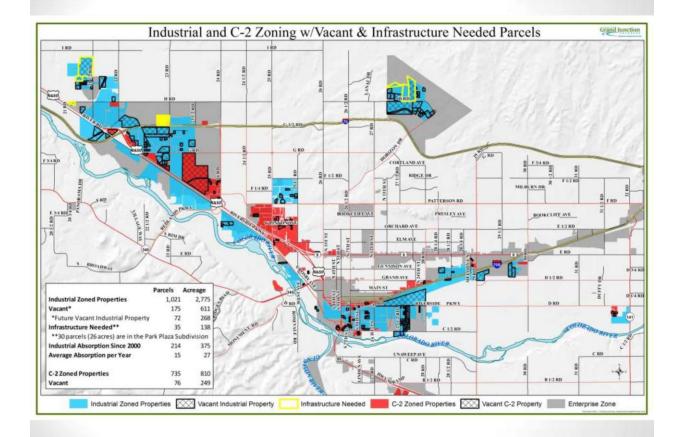

- Other Taxes: Occupational Privilege Tax, Admission Tax, Auto Rental Tax, Commercial Stables Entertainment Tax, Bicycle Excise Tax, Restaurant Tax
- Dedicated uses: recreation, culture, transit, economic development, transportation and public safety



## **Cost of Doing Business:**

#### Manufacturing:

- 1 of 5 cities that exempt Manufacturing Equipment
- Only city that exempts Consumable Manufacturing Supplies

#### Construction:

- 9 Municipalities tax building contractors for not-for-profit and government projects
- Only city that allows an Alternative Use Tax Rate
- 1 of 4 cities that do not require pre-payment of construction use tax

#### **Essentials:**

- 1 of 3 municipalities that exempt Residential Fuel and Energy
- 1 of 7 municipalities that exempt Food for Home Consumption





\* Monthly Residential Fee based upon average usage of 8,300 gallons







\* Monthly Residential Fee based upon average usage of 8,300 gallons

## Impact Fees

## Of the 18 cities Grand Junction is:

- 2<sup>nd</sup> lowest total fee for residential
- 4<sup>th</sup> lowest total fee for industrial
- 35% below average monthly water rate for residential
- 30% below average for combined water and sewer industrial tap fees

## **Duncan Study Update**

| CDOT Construction Cost Index |                        |       |                                         |          |                            |       |      |        |                            |        | ]                          |       |
|------------------------------|------------------------|-------|------------------------------