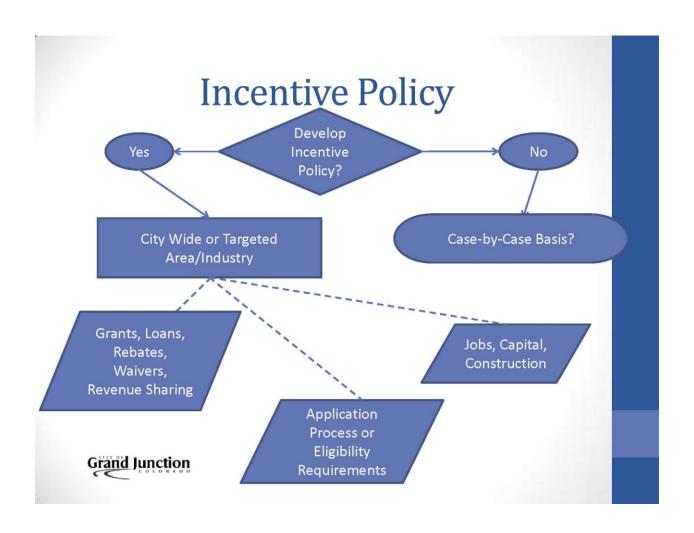

## **Incentive Types**

### Type:

- Revenue Sharing
- Loans
- Rebates and Fee Waivers
- Grants
- Cash Incentives

#### Process:

- Application
- Application with Council Discretion
- Case-by-Case
- Timing & Funding